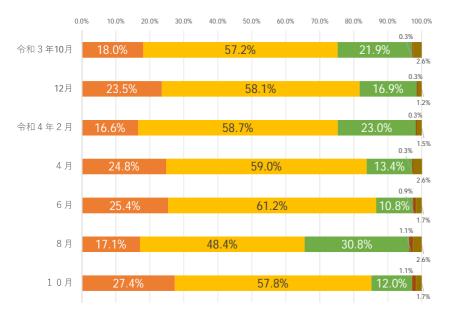

#### 食事サービス

# 直近の実施割合 85.2%

(令和4年10月末:通常通り+一部変更)

- ▶──部変更して活動(配食・テイクアウトなど)が早い段階から定着している。一方で、席の配置等を工夫して、会食を実施している地域もある
- ▶令和4年8月には感染拡大等の 影響により実施率が一時低下した が、10月には再度上昇している
- ①通常通り活動 ②一部変更して活動 ③中止・休止 ④終結 ⑤その他