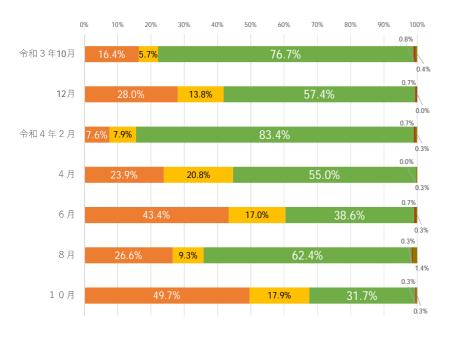

### 子育てサロン

## 直近の実施割合 67.6%

(令和4年10月末:通常通り+一部変更)

- ▶感染拡大状況と連動して、活動 割合が大きく増減。月別の差はあ るが、昨年度の後半と比較すると 総じて再開数が増えてきている
- ▶地域によっては、予約制、人数制限、開催時間の短縮、広い会場への変更などの工夫が見られる
- ①通常通り活動 ②一部変更して活動 ③中止・休止 ④終結 ⑤その他