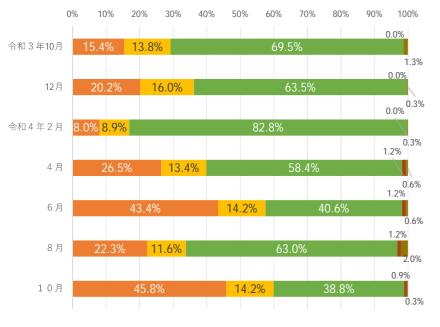

### ふれあい喫茶

## 直近の実施割合 59.8%

(令和4年10月末:通常通り+一部変更)

- ▶感染拡大状況と連動して、活動 割合が大きく増減。月別の差はあ るが、昨年度の後半と比較すると 総じて再開数が増えてきている
- ▶地域によっては、時間帯を区切っての実施、予約制、人数制限、屋外 実施などの工夫が見られる
- ①通常通り活動 ②一部変更して活動 ③中止・休止 ④終結 ⑤その他