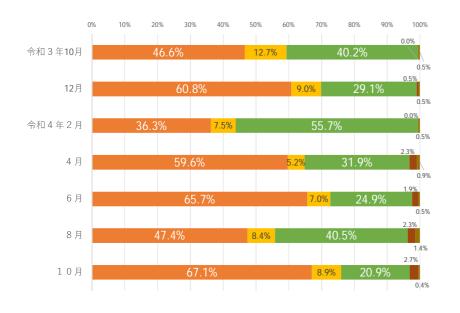

### ふれあい喫茶

## 直近の実施割合 59.8%

(令和4年10月末:通常通り+一部変更)

- ▶感染拡大状況と連動して、活動 割合が大きく増減。月別の差はあ るが、昨年度の後半と比較すると 総じて再開数が増えてきている
- ▶地域によっては、時間帯を区切っての実施、予約制、人数制限、屋外 実施などの工夫が見られる
- ①通常通り活動 ②一部変更して活動 ③中止・休止 ④終結 ⑤その他