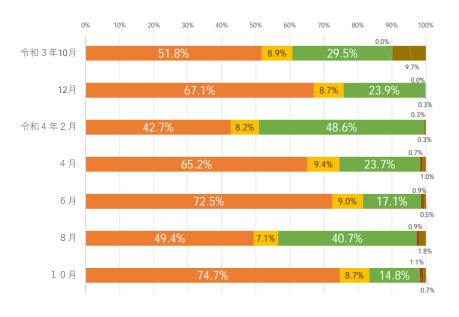

## いきいき百歳体操

# 直近の実施割合 83.4%

(令和4年10月末:通常通り+一部変更)

- ▶昨年度から総じて実施率が高い。感染拡大時には中止が増えることもあるが、現在、調査対象活動のなかで「通常通り活動」がもっとも多く、コロナ禍でも形を変えずに継続しやすい活動と言える
- ▶地域によっては、2部制での実施、参加者制限などを取り入れている
- ①通常通り活動 ②一部変更して活動 ③中止・休止 ④終結 ⑤その他