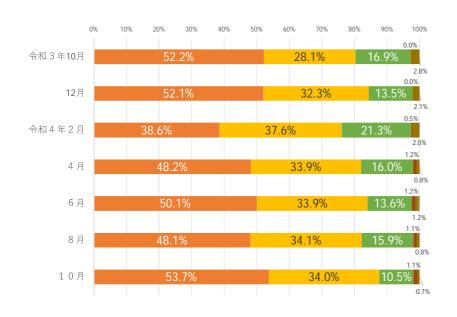

#### 食事サービス

# 直近の実施割合 85.2%

(令和4年10月末:通常通り+一部変更)

- ▶──部変更して活動(配食・テイクアウトなど)が早い段階から定着している。一方で、席の配置等を工夫して、会食を実施している地域もある
- ▶令和4年8月には感染拡大等の 影響により実施率が一時低下した が、10月には再度上昇している
- ①通常通り活動 ②一部変更して活動 ③中止・休止 ④終結 ⑤その他