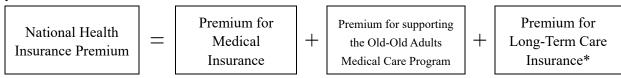

Households with persons covered by the Type-II Long-Term Care Insurance must pay a combined sum of the conventional insurance premium for medical expenses, the premium for supporting the Old-Old Adults Medical Care Program and the Long-Term Care Insurance premium as their National Health Insurance premium. (For calculating the premium, see page 9.)

#### **Calculating Your Premium**

Premiums are assessed from the month in which the insured person becomes eligible, but are not assessed for the month in which eligibility is lost.

Annual insurance premium amount from April to the following March is decided in June, and the decided insurance premium amount is announced in the 「国民健康保険料決定通知書」(Kokumin Kenko Hokenryo Kettei Tsuchisho, or Notice of Assessment of Premium for National Health Insurance). If you enroll in the Insurance in or after June in a fiscal year, the decided insurance premium amount is announced when you receive your National Health Insurance Certificate, or the following month.

You are required to pay your insurance premiums for the year in 10 installments from June to March next year.

<sup>\*</sup> Households with persons covered by the Type-II Long-Term Care Insurance (between 40 and 64 years of age) must also pay the premium for Long-Term Care Insurance.