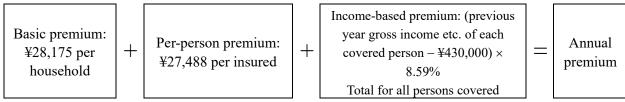

#### [Premium for Medical Insurance]

• The maximum premium for medical insurance is \(\frac{4}{6}30,000\).

## **Premium for Your Household (Estimate)**

| (Month from which you are required to pay insurance premiums)  ■ Number of months for which premiums must be paid this fiscal year: months (from                                                                                                                                                                                                                                                                                                                                                                                                                                                                                                                                                                                                                                                                                                                                                                                                                                                                                                                                                                                                                                                                                                               | ● Month in which you become eligible:(month)                                                                   |
|----------------------------------------------------------------------------------------------------------------------------------------------------------------------------------------------------------------------------------------------------------------------------------------------------------------------------------------------------------------------------------------------------------------------------------------------------------------------------------------------------------------------------------------------------------------------------------------------------------------------------------------------------------------------------------------------------------------------------------------------------------------------------------------------------------------------------------------------------------------------------------------------------------------------------------------------------------------------------------------------------------------------------------------------------------------------------------------------------------------------------------------------------------------------------------------------------------------------------------------------------------------|----------------------------------------------------------------------------------------------------------------|
| Number of months for which premiums must be paid this fiscal year: months (from                                                                                                                                                                                                                                                                                                                                                                                                                                                                                                                                                                                                                                                                                                                                                                                                                                                                                                                                                                                                                                                                                                                                                                                | · · · · · · · · · · · · · · · · · · ·                                                                          |
| (month)                                                                                                                                                                                                                                                                                                                                                                                                                                                                                                                                                                                                                                                                                                                                                                                                                                                                                                                                                                                                                                                                                                                                                                                                                                                        |                                                                                                                |
| Premium for Medical Insurance  Basic premium : ¥28,175  Per-person premium : ¥27,488 × persons Income-based premium : ¥27,488 × persons overed - ¥430,000)  An income-based premium is calculated for each person covered, and all the amounts are totaled.  Premium for supporting the Old-Old Adults Medical Care Program  Basic premium : ¥9,191  Per-person premium : ¥8,967 × persons Income-based premium : ¥ .2.87%  (Gross income etc. in 2021 each person covered - ¥430,000)  An income-based premium is calculated for each person covered, and all the amounts are totaled.  Premium for Long-Term Care Insurance  Basic premium : ¥741  Per-person premium : ¥16,739 × persons Income-based premium : ¥ .2.69%  (Gross income etc. in 2021 of each person covered by Type-II Long-Term Care Insurance of the person person covered by Type-II Long-Term Care Insurance (between 40 and 64 years of age), and all the amounts are totaled.  Monthly premium : About ¥ (Amounts less than ¥10 are included in first payment amount)  Month when first premium is due : Month (Amounts less than ¥10 are included to pay their premium starting in June.)                                                                                            |                                                                                                                |
| Premium for Medical Insurance  Basic premium : ¥28,175  Per-person premium : ¥27,488 × persons Income-based premium : ¥27,488 × persons   X = / 12 months = ¥                                                                                                                                                                                                                                                                                                                                                                                                                                                                                                                                                                                                                                                                                                                                                                                                                                                                                                                                                                                                                                                                                                  |                                                                                                                |
| Basic premium : ¥28,175 Per-person premium : ¥27,488 × persons Income-based premium : ¥ × 8.59%  (Gross income etc. in 2021 of each person covered - ¥430,000)  An income-based premium is calculated for each person covered, and all the amounts are totaled.  Premium for supporting the Old-Old Adults Medical Care Program  Basic premium : ¥9,191 Per-person premium : ¥8,967 × persons Income-based premium : ¥ × 2.87%  (Gross income etc. in 2021 each person covered - ¥430,000)  An income-based premium is calculated for each person covered , and all the amounts are totaled.  Premium for Long-Term Care Insurance  Basic premium : ¥741 Per-person premium : ¥16,739 × persons Income-based premium : ¥ × 2.69%  (Gross income etc. in 2021 of each person covered by Type-II Long-Term Care Insurance − ¥430,000)  An income-based premium is calculated for each person covered by Type-II Long-Term Care Insurance (between 40 and 64 years of age), and all the amounts are totaled.  Monthly premium : About ¥ (Amounts less than ¥10 are included in first payment amount)  Month when first premium is due : Month (Those who receive their Insurance Certificate in April or May are required to pay their premium starting in June.) | Premium for current year:                                                                                      |
| Per-person premium : ¥27,488 × persons   x / 12 months = ¥                                                                                                                                                                                                                                                                                                                                                                                                                                                                                                                                                                                                                                                                                                                                                                                                                                                                                                                                                                                                                                                                                                                                                                                                     | Premium for Medical Insurance                                                                                  |
| (Gross income etc. in 2021 of each person covered = ¥430,000)  An income-based premium is calculated for each person covered, and all the amounts are totaled.  Premium for supporting the Old-Old Adults Medical Care Program  Basic premium : ¥9,191  Per-person premium : ¥8,967 × persons Income-based premium : ¥ × 2.87%  (Gross income etc. in 2021 each person covered = ¥430,000)  An income-based premium is calculated for each person covered, and all the amounts are totaled.  Premium for Long-Term Care Insurance  Basic premium : ¥741  Per-person premium : ¥16,739 × persons Income-based premium : ¥ × 2.69%  (Gross income etc. in 2021 of each person covered by Type-II Long-Term Care Insurance = ¥430,000)  An income-based premium is calculated for each person covered by Type-II Long-Term Care Insurance (between 40 and 64 years of age), and all the amounts are totaled.  Monthly premium : About ¥ (Amounts less than ¥10 are included in first payment amount)  Month when first premium is due : Month (Amounts less than ¥10 are included to pay their premium starting in June.)                                                                                                                                         |                                                                                                                |
| (Gross income etc. in 2021 of each person covered = ¥430,000)  An income-based premium is calculated for each person covered, and all the amounts are totaled.  Premium for supporting the Old-Old Adults Medical Care Program  Basic premium : ¥9,191  Per-person premium : ¥8,967 × persons Income-based premium : ¥ × 2.87%  (Gross income etc. in 2021 each person covered = ¥430,000)  An income-based premium is calculated for each person covered, and all the amounts are totaled.  Premium for Long-Term Care Insurance  Basic premium : ¥741  Per-person premium : ¥16,739 × persons Income-based premium : ¥ × 2.69%  (Gross income etc. in 2021 of each person covered by Type-II Long-Term Care Insurance = ¥430,000)  An income-based premium is calculated for each person covered by Type-II Long-Term Care Insurance (between 40 and 64 years of age), and all the amounts are totaled.  Monthly premium : About ¥ (Amounts less than ¥10 are included in first payment amount)  Month when first premium is due : Month (Amounts less than ¥10 are included to pay their premium starting in June.)                                                                                                                                         | Per-person premium : \(\frac{\pma27,488 \times \pmax persons  \times / 12 \text{ months} = \(\frac{\pmax}{2}\) |
| (Gross income etc. in 2021 of each person covered = ¥430,000)  An income-based premium is calculated for each person covered, and all the amounts are totaled.  Premium for supporting the Old-Old Adults Medical Care Program  Basic premium : ¥9,191  Per-person premium : ¥8,967 × persons Income-based premium : ¥ × 2.87%  (Gross income etc. in 2021 each person covered = ¥430,000)  An income-based premium is calculated for each person covered, and all the amounts are totaled.  Premium for Long-Term Care Insurance  Basic premium : ¥741  Per-person premium : ¥16,739 × persons Income-based premium : ¥ × 2.69%  (Gross income etc. in 2021 of each person covered by Type-II Long-Term Care Insurance = ¥430,000)  An income-based premium is calculated for each person covered by Type-II Long-Term Care Insurance (between 40 and 64 years of age), and all the amounts are totaled.  Monthly premium : About ¥ (Amounts less than ¥10 are included in first payment amount)  Month when first premium is due : Month (Amounts less than ¥10 are included to pay their premium starting in June.)                                                                                                                                         | Income-based premium : ¥× 8.59%                                                                                |
| Premium for supporting the Old-Old Adults Medical Care Program    Basic premium                                                                                                                                                                                                                                                                                                                                                                                                                                                                                                                                                                                                                                                                                                                                                                                                                                                                                                                                                                                                                                                                                                                                                                                |                                                                                                                |
| Basic premium : ¥9,191 Per-person premium : ¥8,967 × persons Income-based premium : ¥ × 2.87%  Gross income etc. in 2021 each person covered - ¥430,000)  An income-based premium is calculated for each person covered, and all the amounts are totaled.  Premium for Long-Term Care Insurance  Basic premium : ¥741 Per-person premium : ¥16,739 × persons Income-based premium : ¥ × 2.69%  Gross income etc. in 2021 of each person covered by Type-II Long-Term Care Insurance - ¥430,000)  An income-based premium is calculated for each person covered by Type-II Long-Term Care Insurance (between 40 and 64 years of age), and all the amounts are totaled.  Monthly premium : About ¥ (Amounts less than ¥10 are included in first payment amount)  Month when first premium is due : Month (Those who receive their Insurance Certificate in April or May are required to pay their premium starting in June.)                                                                                                                                                                                                                                                                                                                                     | ♦ An income-based premium is calculated for each person covered, and all the amounts are totaled.              |
| Per-person premium : \frac{\pmathbb{4}}{8,967} \times persons                                                                                                                                                                                                                                                                                                                                                                                                                                                                                                                                                                                                                                                                                                                                                                                                                                                                                                                                                                                                                                                                                                                                                                                                  | Premium for supporting the Old-Old Adults Medical Care Program                                                 |
| Per-person premium : \frac{\pmathbb{4}}{8,967} \times persons                                                                                                                                                                                                                                                                                                                                                                                                                                                                                                                                                                                                                                                                                                                                                                                                                                                                                                                                                                                                                                                                                                                                                                                                  | Basic premium : ¥9,191                                                                                         |
| Income-based premium: ¥ × 2.87% (Gross income etc. in 2021 each person covered – ¥430,000)  An income-based premium is calculated for each person covered, and all the amounts are totaled.  Premium for Long-Term Care Insurance  Basic premium: ¥741  Per-person premium: ¥16,739 × persons Income-based premium: ¥ × 2.69% (Gross income etc. in 2021 of each person covered by Type-II Long-Term Care Insurance − ¥430,000)  An income-based premium is calculated for each person covered by Type-II Long-Term Care Insurance (between 40 and 64 years of age), and all the amounts are totaled.  Monthly premium: About ¥ (Amounts less than ¥10 are included in first payment amount)  Month when first premium is due: Month (Those who receive their Insurance Certificate in April or May are required to pay their premium starting in June.)                                                                                                                                                                                                                                                                                                                                                                                                       | Per-person premium : $\$8,967 \times$ persons $\times$ / 12 months = $\$$                                      |
| <ul> <li>An income-based premium is calculated for each person covered, and all the amounts are totaled.</li> <li>Premium for Long-Term Care Insurance</li> <li>Basic premium : ¥741</li> <li>Per-person premium : ¥16,739 × persons</li> <li>Income-based premium : ¥ × 2.69%</li> <li>(Gross income etc. in 2021 of each person covered by Type-II Long-Term Care Insurance – ¥430,000)</li> <li>An income-based premium is calculated for each person covered by Type-II Long-Term Care Insurance (between 40 and 64 years of age), and all the amounts are totaled.</li> <li>Monthly premium : About ¥ (Amounts less than ¥10 are included in first payment amount)</li> <li>Month when first premium is due : Month (Those who receive their Insurance Certificate in April or May are required to pay their premium starting in June.)</li> <li>For those lacking information on income etc. for the year 2021, income-based premium shall be calculated</li> </ul>                                                                                                                                                                                                                                                                                      |                                                                                                                |
| Premium for Long-Term Care Insurance    Basic premium : ¥741     Per-person premium : ¥16,739 × persons     Income-based premium : ¥ × 2.69%     (Gross income etc. in 2021 of each person covered by Type-II Long-Term Care Insurance − ¥430,000)     ♦ An income-based premium is calculated for each person covered by Type-II Long-Term Care Insurance (between 40 and 64 years of age), and all the amounts are totaled.  ■ Monthly premium : About ¥ (Amounts less than ¥10 are included in first payment amount)  ■ Month when first premium is due : Month (Those who receive their Insurance Certificate in April or May are required to pay their premium starting in June.)  For those lacking information on income etc. for the year 2021, income-based premium shall be calculated                                                                                                                                                                                                                                                                                                                                                                                                                                                               | (Gross income etc. in 2021 each person covered – ¥430,000)                                                     |
| Basic premium : ¥741 Per-person premium : ¥16,739 × persons Income-based premium : ¥ × 2.69%  (Gross income etc. in 2021 of each person covered by Type-II Long-Term Care Insurance − ¥430,000)  An income-based premium is calculated for each person covered by Type-II Long-Term Care Insurance (between 40 and 64 years of age), and all the amounts are totaled.  Monthly premium : About ¥ (Amounts less than ¥10 are included in first payment amount)  Month when first premium is due : Month (Those who receive their Insurance Certificate in April or May are required to pay their premium starting in June.)                                                                                                                                                                                                                                                                                                                                                                                                                                                                                                                                                                                                                                     | ♦ An income-based premium is calculated for each person covered, and all the amounts are totaled.              |
| Basic premium : ¥741 Per-person premium : ¥16,739 × persons Income-based premium : ¥ × 2.69%  (Gross income etc. in 2021 of each person covered by Type-II Long-Term Care Insurance − ¥430,000)  An income-based premium is calculated for each person covered by Type-II Long-Term Care Insurance (between 40 and 64 years of age), and all the amounts are totaled.  Monthly premium : About ¥ (Amounts less than ¥10 are included in first payment amount)  Month when first premium is due : Month (Those who receive their Insurance Certificate in April or May are required to pay their premium starting in June.)                                                                                                                                                                                                                                                                                                                                                                                                                                                                                                                                                                                                                                     |                                                                                                                |
| Per-person premium : ¥16,739 × persons Income-based premium : ¥ × 2.69%  (Gross income etc. in 2021 of each person covered by Type-II Long-Term Care Insurance − ¥430,000)  An income-based premium is calculated for each person covered by Type-II Long-Term Care Insurance (between 40 and 64 years of age), and all the amounts are totaled.  Monthly premium : About ¥ (Amounts less than ¥10 are included in first payment amount)  Month when first premium is due : Month (Those who receive their Insurance Certificate in April or May are required to pay their premium starting in June.)                                                                                                                                                                                                                                                                                                                                                                                                                                                                                                                                                                                                                                                          | Premium for Long-Term Care Insurance                                                                           |
| <ul> <li>Income-based premium: ¥ × 2.69%</li> <li>(Gross income etc. in 2021 of each person covered by Type-II Long-Term Care Insurance – ¥430,000)</li> <li>An income-based premium is calculated for each person covered by Type-II Long-Term Care Insurance (between 40 and 64 years of age), and all the amounts are totaled.</li> <li>Monthly premium : About ¥ (Amounts less than ¥10 are included in first payment amount)</li> <li>Month when first premium is due: Month (Those who receive their Insurance Certificate in April or May are required to pay their premium starting in June.)</li> <li>For those lacking information on income etc. for the year 2021, income-based premium shall be calculated</li> </ul>                                                                                                                                                                                                                                                                                                                                                                                                                                                                                                                             | Basic premium : ¥741                                                                                           |
| <ul> <li>Income-based premium: ¥ × 2.69%</li> <li>(Gross income etc. in 2021 of each person covered by Type-II Long-Term Care Insurance – ¥430,000)</li> <li>An income-based premium is calculated for each person covered by Type-II Long-Term Care Insurance (between 40 and 64 years of age), and all the amounts are totaled.</li> <li>Monthly premium : About ¥ (Amounts less than ¥10 are included in first payment amount)</li> <li>Month when first premium is due: Month (Those who receive their Insurance Certificate in April or May are required to pay their premium starting in June.)</li> <li>For those lacking information on income etc. for the year 2021, income-based premium shall be calculated</li> </ul>                                                                                                                                                                                                                                                                                                                                                                                                                                                                                                                             | Per-person premium : \(\pm\)16,739 \times persons \(\times \)/ 12 months = \(\pm\)                             |
| <ul> <li>♦ An income-based premium is calculated for each person covered by Type-II Long-Term Care Insurance (between 40 and 64 years of age), and all the amounts are totaled.</li> <li>■ Monthly premium : About ¥</li></ul>                                                                                                                                                                                                                                                                                                                                                                                                                                                                                                                                                                                                                                                                                                                                                                                                                                                                                                                                                                                                                                 |                                                                                                                |
| Insurance (between 40 and 64 years of age), and all the amounts are totaled.  Monthly premium: About ¥  (Amounts less than ¥10 are included in first payment amount)  Month when first premium is due: Month  (Those who receive their Insurance Certificate in April or May are required to pay their premium starting in June.)  For those lacking information on income etc. for the year 2021, income-based premium shall be calculated                                                                                                                                                                                                                                                                                                                                                                                                                                                                                                                                                                                                                                                                                                                                                                                                                    |                                                                                                                |
| <ul> <li>Monthly premium : About ¥</li></ul>                                                                                                                                                                                                                                                                                                                                                                                                                                                                                                                                                                                                                                                                                                                                                                                                                                                                                                                                                                                                                                                                                                                                                                                                                   |                                                                                                                |
| (Amounts less than ¥10 are included in first payment amount)  ■ Month when first premium is due : Month  (Those who receive their Insurance Certificate in April or May are required to pay their premium starting in June.)  For those lacking information on income etc. for the year 2021, income-based premium shall be calculated                                                                                                                                                                                                                                                                                                                                                                                                                                                                                                                                                                                                                                                                                                                                                                                                                                                                                                                         | Insurance (between 40 and 64 years of age), and all the amounts are totaled.                                   |
| <ul> <li>Month when first premium is due : Month</li></ul>                                                                                                                                                                                                                                                                                                                                                                                                                                                                                                                                                                                                                                                                                                                                                                                                                                                                                                                                                                                                                                                                                                                                                                                                     | ● Monthly premium : About ¥                                                                                    |
| (Those who receive their Insurance Certificate in April or May are required to pay their premium starting in June.)  For those lacking information on income etc. for the year 2021, income-based premium shall be calculated                                                                                                                                                                                                                                                                                                                                                                                                                                                                                                                                                                                                                                                                                                                                                                                                                                                                                                                                                                                                                                  | (Amounts less than ¥10 are included in first payment amount)                                                   |
| (Those who receive their Insurance Certificate in April or May are required to pay their premium starting in June.)  For those lacking information on income etc. for the year 2021, income-based premium shall be calculated                                                                                                                                                                                                                                                                                                                                                                                                                                                                                                                                                                                                                                                                                                                                                                                                                                                                                                                                                                                                                                  | ● Month when first premium is due : Month                                                                      |
| in June.)  For those lacking information on income etc. for the year 2021, income-based premium shall be calculated                                                                                                                                                                                                                                                                                                                                                                                                                                                                                                                                                                                                                                                                                                                                                                                                                                                                                                                                                                                                                                                                                                                                            | · ——                                                                                                           |
| For those lacking information on income etc. for the year 2021, income-based premium shall be calculated                                                                                                                                                                                                                                                                                                                                                                                                                                                                                                                                                                                                                                                                                                                                                                                                                                                                                                                                                                                                                                                                                                                                                       |                                                                                                                |
|                                                                                                                                                                                                                                                                                                                                                                                                                                                                                                                                                                                                                                                                                                                                                                                                                                                                                                                                                                                                                                                                                                                                                                                                                                                                | in June.)                                                                                                      |
|                                                                                                                                                                                                                                                                                                                                                                                                                                                                                                                                                                                                                                                                                                                                                                                                                                                                                                                                                                                                                                                                                                                                                                                                                                                                |                                                                                                                |
| and added at a later date, after such information has been acquired through investigation and/or inquiry.                                                                                                                                                                                                                                                                                                                                                                                                                                                                                                                                                                                                                                                                                                                                                                                                                                                                                                                                                                                                                                                                                                                                                      | For those lacking information on income etc. for the year 2021, income-based premium shall be calculated       |
|                                                                                                                                                                                                                                                                                                                                                                                                                                                                                                                                                                                                                                                                                                                                                                                                                                                                                                                                                                                                                                                                                                                                                                                                                                                                | and added at a later date, after such information has been acquired through investigation and/or inquiry.      |