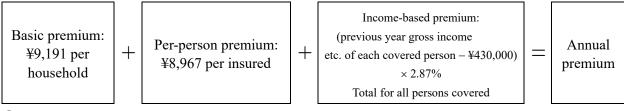

#### [Premium for supporting the Old-Old Adults Medical Care Program]

■ The maximum premium for supporting the Old-Old Adults Medical Care Program is ¥190,000.

## **Premium for Your Household (Estimate)**

| (Month from which you are required to pay insurance premiums)  ■ Number of months for which premiums must be paid this fiscal year: months (from                                                                                                                                                                                                                                                                                                                                                                                                                                                                                                                                                                                                                                                                                                                                                                                                                                                                                                                                                                                                                                                                                                               | ● Month in which you become eligible:(month)                                                                   |
|----------------------------------------------------------------------------------------------------------------------------------------------------------------------------------------------------------------------------------------------------------------------------------------------------------------------------------------------------------------------------------------------------------------------------------------------------------------------------------------------------------------------------------------------------------------------------------------------------------------------------------------------------------------------------------------------------------------------------------------------------------------------------------------------------------------------------------------------------------------------------------------------------------------------------------------------------------------------------------------------------------------------------------------------------------------------------------------------------------------------------------------------------------------------------------------------------------------------------------------------------------------|----------------------------------------------------------------------------------------------------------------|
| Number of months for which premiums must be paid this fiscal year: months (from                                                                                                                                                                                                                                                                                                                                                                                                                                                                                                                                                                                                                                                                                                                                                                                                                                                                                                                                                                                                                                                                                                                                                                                | · · · · · · · · · · · · · · · · · · ·                                                                          |
| (month)                                                                                                                                                                                                                                                                                                                                                                                                                                                                                                                                                                                                                                                                                                                                                                                                                                                                                                                                                                                                                                                                                                                                                                                                                                                        |                                                                                                                |
| Premium for Medical Insurance  Basic premium : ¥28,175  Per-person premium : ¥27,488 × persons Income-based premium : ¥27,488 × persons overed - ¥430,000)  An income-based premium is calculated for each person covered, and all the amounts are totaled.  Premium for supporting the Old-Old Adults Medical Care Program  Basic premium : ¥9,191  Per-person premium : ¥8,967 × persons Income-based premium : ¥ .2.87%  (Gross income etc. in 2021 each person covered - ¥430,000)  An income-based premium is calculated for each person covered, and all the amounts are totaled.  Premium for Long-Term Care Insurance  Basic premium : ¥741  Per-person premium : ¥16,739 × persons Income-based premium : ¥ .2.69%  (Gross income etc. in 2021 of each person covered by Type-II Long-Term Care Insurance of the person person covered by Type-II Long-Term Care Insurance (between 40 and 64 years of age), and all the amounts are totaled.  Monthly premium : About ¥ (Amounts less than ¥10 are included in first payment amount)  Month when first premium is due : Month (Amounts less than ¥10 are included to pay their premium starting in June.)                                                                                            |                                                                                                                |
| Premium for Medical Insurance  Basic premium : ¥28,175  Per-person premium : ¥27,488 × persons Income-based premium : ¥27,488 × persons   X = / 12 months = ¥                                                                                                                                                                                                                                                                                                                                                                                                                                                                                                                                                                                                                                                                                                                                                                                                                                                                                                                                                                                                                                                                                                  |                                                                                                                |
| Basic premium : ¥28,175 Per-person premium : ¥27,488 × persons Income-based premium : ¥ × 8.59%  (Gross income etc. in 2021 of each person covered - ¥430,000)  An income-based premium is calculated for each person covered, and all the amounts are totaled.  Premium for supporting the Old-Old Adults Medical Care Program  Basic premium : ¥9,191 Per-person premium : ¥8,967 × persons Income-based premium : ¥ × 2.87%  (Gross income etc. in 2021 each person covered - ¥430,000)  An income-based premium is calculated for each person covered , and all the amounts are totaled.  Premium for Long-Term Care Insurance  Basic premium : ¥741 Per-person premium : ¥16,739 × persons Income-based premium : ¥ × 2.69%  (Gross income etc. in 2021 of each person covered by Type-II Long-Term Care Insurance − ¥430,000)  An income-based premium is calculated for each person covered by Type-II Long-Term Care Insurance (between 40 and 64 years of age), and all the amounts are totaled.  Monthly premium : About ¥ (Amounts less than ¥10 are included in first payment amount)  Month when first premium is due : Month (Those who receive their Insurance Certificate in April or May are required to pay their premium starting in June.) | Premium for current year:                                                                                      |
| Per-person premium : ¥27,488 × persons   x / 12 months = ¥                                                                                                                                                                                                                                                                                                                                                                                                                                                                                                                                                                                                                                                                                                                                                                                                                                                                                                                                                                                                                                                                                                                                                                                                     | Premium for Medical Insurance                                                                                  |
| (Gross income etc. in 2021 of each person covered = ¥430,000)  An income-based premium is calculated for each person covered, and all the amounts are totaled.  Premium for supporting the Old-Old Adults Medical Care Program  Basic premium : ¥9,191  Per-person premium : ¥8,967 × persons Income-based premium : ¥ × 2.87%  (Gross income etc. in 2021 each person covered = ¥430,000)  An income-based premium is calculated for each person covered, and all the amounts are totaled.  Premium for Long-Term Care Insurance  Basic premium : ¥741  Per-person premium : ¥16,739 × persons Income-based premium : ¥ × 2.69%  (Gross income etc. in 2021 of each person covered by Type-II Long-Term Care Insurance = ¥430,000)  An income-based premium is calculated for each person covered by Type-II Long-Term Care Insurance (between 40 and 64 years of age), and all the amounts are totaled.  Monthly premium : About ¥ (Amounts less than ¥10 are included in first payment amount)  Month when first premium is due : Month (Amounts less than ¥10 are included to pay their premium starting in June.)                                                                                                                                         |                                                                                                                |
| (Gross income etc. in 2021 of each person covered = ¥430,000)  An income-based premium is calculated for each person covered, and all the amounts are totaled.  Premium for supporting the Old-Old Adults Medical Care Program  Basic premium : ¥9,191  Per-person premium : ¥8,967 × persons Income-based premium : ¥ × 2.87%  (Gross income etc. in 2021 each person covered = ¥430,000)  An income-based premium is calculated for each person covered, and all the amounts are totaled.  Premium for Long-Term Care Insurance  Basic premium : ¥741  Per-person premium : ¥16,739 × persons Income-based premium : ¥ × 2.69%  (Gross income etc. in 2021 of each person covered by Type-II Long-Term Care Insurance = ¥430,000)  An income-based premium is calculated for each person covered by Type-II Long-Term Care Insurance (between 40 and 64 years of age), and all the amounts are totaled.  Monthly premium : About ¥ (Amounts less than ¥10 are included in first payment amount)  Month when first premium is due : Month (Amounts less than ¥10 are included to pay their premium starting in June.)                                                                                                                                         | Per-person premium : \(\frac{\pma27,488 \times \pmax persons  \times / 12 \text{ months} = \(\frac{\pmax}{2}\) |
| (Gross income etc. in 2021 of each person covered = ¥430,000)  An income-based premium is calculated for each person covered, and all the amounts are totaled.  Premium for supporting the Old-Old Adults Medical Care Program  Basic premium : ¥9,191  Per-person premium : ¥8,967 × persons Income-based premium : ¥ × 2.87%  (Gross income etc. in 2021 each person covered = ¥430,000)  An income-based premium is calculated for each person covered, and all the amounts are totaled.  Premium for Long-Term Care Insurance  Basic premium : ¥741  Per-person premium : ¥16,739 × persons Income-based premium : ¥ × 2.69%  (Gross income etc. in 2021 of each person covered by Type-II Long-Term Care Insurance = ¥430,000)  An income-based premium is calculated for each person covered by Type-II Long-Term Care Insurance (between 40 and 64 years of age), and all the amounts are totaled.  Monthly premium : About ¥ (Amounts less than ¥10 are included in first payment amount)  Month when first premium is due : Month (Amounts less than ¥10 are included to pay their premium starting in June.)                                                                                                                                         | Income-based premium : ¥× 8.59%                                                                                |
| Premium for supporting the Old-Old Adults Medical Care Program    Basic premium                                                                                                                                                                                                                                                                                                                                                                                                                                                                                                                                                                                                                                                                                                                                                                                                                                                                                                                                                                                                                                                                                                                                                                                |                                                                                                                |
| Basic premium : ¥9,191 Per-person premium : ¥8,967 × persons Income-based premium : ¥ × 2.87%  Gross income etc. in 2021 each person covered - ¥430,000)  An income-based premium is calculated for each person covered, and all the amounts are totaled.  Premium for Long-Term Care Insurance  Basic premium : ¥741 Per-person premium : ¥16,739 × persons Income-based premium : ¥ × 2.69%  Gross income etc. in 2021 of each person covered by Type-II Long-Term Care Insurance - ¥430,000)  An income-based premium is calculated for each person covered by Type-II Long-Term Care Insurance (between 40 and 64 years of age), and all the amounts are totaled.  Monthly premium : About ¥ (Amounts less than ¥10 are included in first payment amount)  Month when first premium is due : Month (Those who receive their Insurance Certificate in April or May are required to pay their premium starting in June.)                                                                                                                                                                                                                                                                                                                                     | ♦ An income-based premium is calculated for each person covered, and all the amounts are totaled.              |
| Per-person premium : \frac{\pmathbb{4}}{8,967} \times persons                                                                                                                                                                                                                                                                                                                                                                                                                                                                                                                                                                                                                                                                                                                                                                                                                                                                                                                                                                                                                                                                                                                                                                                                  | Premium for supporting the Old-Old Adults Medical Care Program                                                 |
| Per-person premium : \frac{\pmathbb{4}}{8,967} \times persons                                                                                                                                                                                                                                                                                                                                                                                                                                                                                                                                                                                                                                                                                                                                                                                                                                                                                                                                                                                                                                                                                                                                                                                                  | Basic premium : ¥9,191                                                                                         |
| Income-based premium: ¥ × 2.87% (Gross income etc. in 2021 each person covered – ¥430,000)  An income-based premium is calculated for each person covered, and all the amounts are totaled.  Premium for Long-Term Care Insurance  Basic premium: ¥741  Per-person premium: ¥16,739 × persons Income-based premium: ¥ × 2.69% (Gross income etc. in 2021 of each person covered by Type-II Long-Term Care Insurance − ¥430,000)  An income-based premium is calculated for each person covered by Type-II Long-Term Care Insurance (between 40 and 64 years of age), and all the amounts are totaled.  Monthly premium: About ¥ (Amounts less than ¥10 are included in first payment amount)  Month when first premium is due: Month (Those who receive their Insurance Certificate in April or May are required to pay their premium starting in June.)                                                                                                                                                                                                                                                                                                                                                                                                       | Per-person premium : $\$8,967 \times$ persons $\times$ / 12 months = $\$$                                      |
| <ul> <li>An income-based premium is calculated for each person covered, and all the amounts are totaled.</li> <li>Premium for Long-Term Care Insurance</li> <li>Basic premium : ¥741</li> <li>Per-person premium : ¥16,739 × persons</li> <li>Income-based premium : ¥ × 2.69%</li> <li>(Gross income etc. in 2021 of each person covered by Type-II Long-Term Care Insurance – ¥430,000)</li> <li>An income-based premium is calculated for each person covered by Type-II Long-Term Care Insurance (between 40 and 64 years of age), and all the amounts are totaled.</li> <li>Monthly premium : About ¥ (Amounts less than ¥10 are included in first payment amount)</li> <li>Month when first premium is due : Month (Those who receive their Insurance Certificate in April or May are required to pay their premium starting in June.)</li> <li>For those lacking information on income etc. for the year 2021, income-based premium shall be calculated</li> </ul>                                                                                                                                                                                                                                                                                      |                                                                                                                |
| Premium for Long-Term Care Insurance    Basic premium : ¥741     Per-person premium : ¥16,739 × persons     Income-based premium : ¥ × 2.69%     (Gross income etc. in 2021 of each person covered by Type-II Long-Term Care Insurance − ¥430,000)     ♦ An income-based premium is calculated for each person covered by Type-II Long-Term Care Insurance (between 40 and 64 years of age), and all the amounts are totaled.  ■ Monthly premium : About ¥ (Amounts less than ¥10 are included in first payment amount)  ■ Month when first premium is due : Month (Those who receive their Insurance Certificate in April or May are required to pay their premium starting in June.)  For those lacking information on income etc. for the year 2021, income-based premium shall be calculated                                                                                                                                                                                                                                                                                                                                                                                                                                                               | (Gross income etc. in 2021 each person covered – ¥430,000)                                                     |
| Basic premium : ¥741 Per-person premium : ¥16,739 × persons Income-based premium : ¥ × 2.69%  (Gross income etc. in 2021 of each person covered by Type-II Long-Term Care Insurance − ¥430,000)  An income-based premium is calculated for each person covered by Type-II Long-Term Care Insurance (between 40 and 64 years of age), and all the amounts are totaled.  Monthly premium : About ¥ (Amounts less than ¥10 are included in first payment amount)  Month when first premium is due : Month (Those who receive their Insurance Certificate in April or May are required to pay their premium starting in June.)                                                                                                                                                                                                                                                                                                                                                                                                                                                                                                                                                                                                                                     | ♦ An income-based premium is calculated for each person covered, and all the amounts are totaled.              |
| Basic premium : ¥741 Per-person premium : ¥16,739 × persons Income-based premium : ¥ × 2.69%  (Gross income etc. in 2021 of each person covered by Type-II Long-Term Care Insurance − ¥430,000)  An income-based premium is calculated for each person covered by Type-II Long-Term Care Insurance (between 40 and 64 years of age), and all the amounts are totaled.  Monthly premium : About ¥ (Amounts less than ¥10 are included in first payment amount)  Month when first premium is due : Month (Those who receive their Insurance Certificate in April or May are required to pay their premium starting in June.)                                                                                                                                                                                                                                                                                                                                                                                                                                                                                                                                                                                                                                     |                                                                                                                |
| Per-person premium : ¥16,739 × persons Income-based premium : ¥ × 2.69%  (Gross income etc. in 2021 of each person covered by Type-II Long-Term Care Insurance − ¥430,000)  An income-based premium is calculated for each person covered by Type-II Long-Term Care Insurance (between 40 and 64 years of age), and all the amounts are totaled.  Monthly premium : About ¥ (Amounts less than ¥10 are included in first payment amount)  Month when first premium is due : Month (Those who receive their Insurance Certificate in April or May are required to pay their premium starting in June.)                                                                                                                                                                                                                                                                                                                                                                                                                                                                                                                                                                                                                                                          | Premium for Long-Term Care Insurance                                                                           |
| <ul> <li>Income-based premium: ¥ × 2.69%</li> <li>(Gross income etc. in 2021 of each person covered by Type-II Long-Term Care Insurance – ¥430,000)</li> <li>An income-based premium is calculated for each person covered by Type-II Long-Term Care Insurance (between 40 and 64 years of age), and all the amounts are totaled.</li> <li>Monthly premium : About ¥ (Amounts less than ¥10 are included in first payment amount)</li> <li>Month when first premium is due: Month (Those who receive their Insurance Certificate in April or May are required to pay their premium starting in June.)</li> <li>For those lacking information on income etc. for the year 2021, income-based premium shall be calculated</li> </ul>                                                                                                                                                                                                                                                                                                                                                                                                                                                                                                                             | Basic premium : ¥741                                                                                           |
| <ul> <li>Income-based premium: ¥ × 2.69%</li> <li>(Gross income etc. in 2021 of each person covered by Type-II Long-Term Care Insurance – ¥430,000)</li> <li>An income-based premium is calculated for each person covered by Type-II Long-Term Care Insurance (between 40 and 64 years of age), and all the amounts are totaled.</li> <li>Monthly premium : About ¥ (Amounts less than ¥10 are included in first payment amount)</li> <li>Month when first premium is due: Month (Those who receive their Insurance Certificate in April or May are required to pay their premium starting in June.)</li> <li>For those lacking information on income etc. for the year 2021, income-based premium shall be calculated</li> </ul>                                                                                                                                                                                                                                                                                                                                                                                                                                                                                                                             | Per-person premium : \(\pm\)16,739 \times persons \(\times \)/ 12 months = \(\pm\)                             |
| <ul> <li>♦ An income-based premium is calculated for each person covered by Type-II Long-Term Care Insurance (between 40 and 64 years of age), and all the amounts are totaled.</li> <li>■ Monthly premium : About ¥</li></ul>                                                                                                                                                                                                                                                                                                                                                                                                                                                                                                                                                                                                                                                                                                                                                                                                                                                                                                                                                                                                                                 |                                                                                                                |
| Insurance (between 40 and 64 years of age), and all the amounts are totaled.  Monthly premium: About ¥  (Amounts less than ¥10 are included in first payment amount)  Month when first premium is due: Month  (Those who receive their Insurance Certificate in April or May are required to pay their premium starting in June.)  For those lacking information on income etc. for the year 2021, income-based premium shall be calculated                                                                                                                                                                                                                                                                                                                                                                                                                                                                                                                                                                                                                                                                                                                                                                                                                    |                                                                                                                |
| <ul> <li>Monthly premium : About ¥</li></ul>                                                                                                                                                                                                                                                                                                                                                                                                                                                                                                                                                                                                                                                                                                                                                                                                                                                                                                                                                                                                                                                                                                                                                                                                                   |                                                                                                                |
| (Amounts less than ¥10 are included in first payment amount)  ■ Month when first premium is due : Month  (Those who receive their Insurance Certificate in April or May are required to pay their premium starting in June.)  For those lacking information on income etc. for the year 2021, income-based premium shall be calculated                                                                                                                                                                                                                                                                                                                                                                                                                                                                                                                                                                                                                                                                                                                                                                                                                                                                                                                         | Insurance (between 40 and 64 years of age), and all the amounts are totaled.                                   |
| <ul> <li>Month when first premium is due : Month</li></ul>                                                                                                                                                                                                                                                                                                                                                                                                                                                                                                                                                                                                                                                                                                                                                                                                                                                                                                                                                                                                                                                                                                                                                                                                     | ● Monthly premium : About ¥                                                                                    |
| (Those who receive their Insurance Certificate in April or May are required to pay their premium starting in June.)  For those lacking information on income etc. for the year 2021, income-based premium shall be calculated                                                                                                                                                                                                                                                                                                                                                                                                                                                                                                                                                                                                                                                                                                                                                                                                                                                                                                                                                                                                                                  | (Amounts less than ¥10 are included in first payment amount)                                                   |
| (Those who receive their Insurance Certificate in April or May are required to pay their premium starting in June.)  For those lacking information on income etc. for the year 2021, income-based premium shall be calculated                                                                                                                                                                                                                                                                                                                                                                                                                                                                                                                                                                                                                                                                                                                                                                                                                                                                                                                                                                                                                                  | ● Month when first premium is due : Month                                                                      |
| in June.)  For those lacking information on income etc. for the year 2021, income-based premium shall be calculated                                                                                                                                                                                                                                                                                                                                                                                                                                                                                                                                                                                                                                                                                                                                                                                                                                                                                                                                                                                                                                                                                                                                            | · ——                                                                                                           |
| For those lacking information on income etc. for the year 2021, income-based premium shall be calculated                                                                                                                                                                                                                                                                                                                                                                                                                                                                                                                                                                                                                                                                                                                                                                                                                                                                                                                                                                                                                                                                                                                                                       |                                                                                                                |
|                                                                                                                                                                                                                                                                                                                                                                                                                                                                                                                                                                                                                                                                                                                                                                                                                                                                                                                                                                                                                                                                                                                                                                                                                                                                | in June.)                                                                                                      |
|                                                                                                                                                                                                                                                                                                                                                                                                                                                                                                                                                                                                                                                                                                                                                                                                                                                                                                                                                                                                                                                                                                                                                                                                                                                                |                                                                                                                |
| and added at a later date, after such information has been acquired through investigation and/or inquiry.                                                                                                                                                                                                                                                                                                                                                                                                                                                                                                                                                                                                                                                                                                                                                                                                                                                                                                                                                                                                                                                                                                                                                      | For those lacking information on income etc. for the year 2021, income-based premium shall be calculated       |
|                                                                                                                                                                                                                                                                                                                                                                                                                                                                                                                                                                                                                                                                                                                                                                                                                                                                                                                                                                                                                                                                                                                                                                                                                                                                | and added at a later date, after such information has been acquired through investigation and/or inquiry.      |