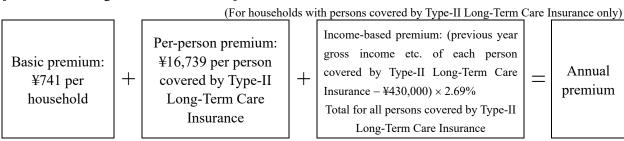

## [Premium for Long-Term Care Insurance]

■ The maximum premium for Long-Term Care Insurance is ¥170,000.

## **Premium for Your Household (Estimate)**

| (Month from which you are required to pay insurance premiums)  ■ Number of months for which premiums must be paid this fiscal year: months (from                                                                                                                                                                                                                                                                                                                                                                                                                                                                                                                                                                                                                                                                                                                                                                                                                                                                                                                                                                                                                                                                                                               | ● Month in which you become eligible:(month)                                                                   |
|----------------------------------------------------------------------------------------------------------------------------------------------------------------------------------------------------------------------------------------------------------------------------------------------------------------------------------------------------------------------------------------------------------------------------------------------------------------------------------------------------------------------------------------------------------------------------------------------------------------------------------------------------------------------------------------------------------------------------------------------------------------------------------------------------------------------------------------------------------------------------------------------------------------------------------------------------------------------------------------------------------------------------------------------------------------------------------------------------------------------------------------------------------------------------------------------------------------------------------------------------------------|----------------------------------------------------------------------------------------------------------------|
| Number of months for which premiums must be paid this fiscal year: months (from                                                                                                                                                                                                                                                                                                                                                                                                                                                                                                                                                                                                                                                                                                                                                                                                                                                                                                                                                                                                                                                                                                                                                                                | · · · · · · · · · · · · · · · · · · ·                                                                          |
| (month)                                                                                                                                                                                                                                                                                                                                                                                                                                                                                                                                                                                                                                                                                                                                                                                                                                                                                                                                                                                                                                                                                                                                                                                                                                                        |                                                                                                                |
| Premium for Medical Insurance  Basic premium : ¥28,175  Per-person premium : ¥27,488 × persons Income-based premium : ¥27,488 × persons overed - ¥430,000)  An income-based premium is calculated for each person covered, and all the amounts are totaled.  Premium for supporting the Old-Old Adults Medical Care Program  Basic premium : ¥9,191  Per-person premium : ¥8,967 × persons Income-based premium : ¥ .2.87%  (Gross income etc. in 2021 each person covered - ¥430,000)  An income-based premium is calculated for each person covered, and all the amounts are totaled.  Premium for Long-Term Care Insurance  Basic premium : ¥741  Per-person premium : ¥16,739 × persons Income-based premium : ¥ .2.69%  (Gross income etc. in 2021 of each person covered by Type-II Long-Term Care Insurance of the person person covered by Type-II Long-Term Care Insurance (between 40 and 64 years of age), and all the amounts are totaled.  Monthly premium : About ¥ (Amounts less than ¥10 are included in first payment amount)  Month when first premium is due : Month (Amounts less than ¥10 are included to pay their premium starting in June.)                                                                                            |                                                                                                                |
| Premium for Medical Insurance  Basic premium : ¥28,175  Per-person premium : ¥27,488 × persons Income-based premium : ¥27,488 × persons   X = / 12 months = ¥                                                                                                                                                                                                                                                                                                                                                                                                                                                                                                                                                                                                                                                                                                                                                                                                                                                                                                                                                                                                                                                                                                  |                                                                                                                |
| Basic premium : ¥28,175 Per-person premium : ¥27,488 × persons Income-based premium : ¥ × 8.59%  (Gross income etc. in 2021 of each person covered - ¥430,000)  An income-based premium is calculated for each person covered, and all the amounts are totaled.  Premium for supporting the Old-Old Adults Medical Care Program  Basic premium : ¥9,191 Per-person premium : ¥8,967 × persons Income-based premium : ¥ × 2.87%  (Gross income etc. in 2021 each person covered - ¥430,000)  An income-based premium is calculated for each person covered , and all the amounts are totaled.  Premium for Long-Term Care Insurance  Basic premium : ¥741 Per-person premium : ¥16,739 × persons Income-based premium : ¥ × 2.69%  (Gross income etc. in 2021 of each person covered by Type-II Long-Term Care Insurance − ¥430,000)  An income-based premium is calculated for each person covered by Type-II Long-Term Care Insurance (between 40 and 64 years of age), and all the amounts are totaled.  Monthly premium : About ¥ (Amounts less than ¥10 are included in first payment amount)  Month when first premium is due : Month (Those who receive their Insurance Certificate in April or May are required to pay their premium starting in June.) | Premium for current year:                                                                                      |
| Per-person premium : ¥27,488 × persons   x / 12 months = ¥                                                                                                                                                                                                                                                                                                                                                                                                                                                                                                                                                                                                                                                                                                                                                                                                                                                                                                                                                                                                                                                                                                                                                                                                     | Premium for Medical Insurance                                                                                  |
| (Gross income etc. in 2021 of each person covered = ¥430,000)  An income-based premium is calculated for each person covered, and all the amounts are totaled.  Premium for supporting the Old-Old Adults Medical Care Program  Basic premium : ¥9,191  Per-person premium : ¥8,967 × persons Income-based premium : ¥ × 2.87%  (Gross income etc. in 2021 each person covered = ¥430,000)  An income-based premium is calculated for each person covered, and all the amounts are totaled.  Premium for Long-Term Care Insurance  Basic premium : ¥741  Per-person premium : ¥16,739 × persons Income-based premium : ¥ × 2.69%  (Gross income etc. in 2021 of each person covered by Type-II Long-Term Care Insurance = ¥430,000)  An income-based premium is calculated for each person covered by Type-II Long-Term Care Insurance (between 40 and 64 years of age), and all the amounts are totaled.  Monthly premium : About ¥ (Amounts less than ¥10 are included in first payment amount)  Month when first premium is due : Month (Amounts less than ¥10 are included to pay their premium starting in June.)                                                                                                                                         |                                                                                                                |
| (Gross income etc. in 2021 of each person covered = ¥430,000)  An income-based premium is calculated for each person covered, and all the amounts are totaled.  Premium for supporting the Old-Old Adults Medical Care Program  Basic premium : ¥9,191  Per-person premium : ¥8,967 × persons Income-based premium : ¥ × 2.87%  (Gross income etc. in 2021 each person covered = ¥430,000)  An income-based premium is calculated for each person covered, and all the amounts are totaled.  Premium for Long-Term Care Insurance  Basic premium : ¥741  Per-person premium : ¥16,739 × persons Income-based premium : ¥ × 2.69%  (Gross income etc. in 2021 of each person covered by Type-II Long-Term Care Insurance = ¥430,000)  An income-based premium is calculated for each person covered by Type-II Long-Term Care Insurance (between 40 and 64 years of age), and all the amounts are totaled.  Monthly premium : About ¥ (Amounts less than ¥10 are included in first payment amount)  Month when first premium is due : Month (Amounts less than ¥10 are included to pay their premium starting in June.)                                                                                                                                         | Per-person premium : \(\frac{\pma27,488 \times \pmax persons  \times / 12 \text{ months} = \(\frac{\pmax}{2}\) |
| (Gross income etc. in 2021 of each person covered = ¥430,000)  An income-based premium is calculated for each person covered, and all the amounts are totaled.  Premium for supporting the Old-Old Adults Medical Care Program  Basic premium : ¥9,191  Per-person premium : ¥8,967 × persons Income-based premium : ¥ × 2.87%  (Gross income etc. in 2021 each person covered = ¥430,000)  An income-based premium is calculated for each person covered, and all the amounts are totaled.  Premium for Long-Term Care Insurance  Basic premium : ¥741  Per-person premium : ¥16,739 × persons Income-based premium : ¥ × 2.69%  (Gross income etc. in 2021 of each person covered by Type-II Long-Term Care Insurance = ¥430,000)  An income-based premium is calculated for each person covered by Type-II Long-Term Care Insurance (between 40 and 64 years of age), and all the amounts are totaled.  Monthly premium : About ¥ (Amounts less than ¥10 are included in first payment amount)  Month when first premium is due : Month (Amounts less than ¥10 are included to pay their premium starting in June.)                                                                                                                                         | Income-based premium : ¥× 8.59%                                                                                |
| Premium for supporting the Old-Old Adults Medical Care Program    Basic premium                                                                                                                                                                                                                                                                                                                                                                                                                                                                                                                                                                                                                                                                                                                                                                                                                                                                                                                                                                                                                                                                                                                                                                                |                                                                                                                |
| Basic premium : ¥9,191 Per-person premium : ¥8,967 × persons Income-based premium : ¥ × 2.87%  Gross income etc. in 2021 each person covered - ¥430,000)  An income-based premium is calculated for each person covered, and all the amounts are totaled.  Premium for Long-Term Care Insurance  Basic premium : ¥741 Per-person premium : ¥16,739 × persons Income-based premium : ¥ × 2.69%  Gross income etc. in 2021 of each person covered by Type-II Long-Term Care Insurance - ¥430,000)  An income-based premium is calculated for each person covered by Type-II Long-Term Care Insurance (between 40 and 64 years of age), and all the amounts are totaled.  Monthly premium : About ¥ (Amounts less than ¥10 are included in first payment amount)  Month when first premium is due : Month (Those who receive their Insurance Certificate in April or May are required to pay their premium starting in June.)                                                                                                                                                                                                                                                                                                                                     | ♦ An income-based premium is calculated for each person covered, and all the amounts are totaled.              |
| Per-person premium : \frac{\pmathbb{4}}{8,967} \times persons                                                                                                                                                                                                                                                                                                                                                                                                                                                                                                                                                                                                                                                                                                                                                                                                                                                                                                                                                                                                                                                                                                                                                                                                  | Premium for supporting the Old-Old Adults Medical Care Program                                                 |
| Per-person premium : \frac{\pmathbb{4}}{8,967} \times persons                                                                                                                                                                                                                                                                                                                                                                                                                                                                                                                                                                                                                                                                                                                                                                                                                                                                                                                                                                                                                                                                                                                                                                                                  | Basic premium : ¥9,191                                                                                         |
| Income-based premium: ¥ × 2.87% (Gross income etc. in 2021 each person covered – ¥430,000)  An income-based premium is calculated for each person covered, and all the amounts are totaled.  Premium for Long-Term Care Insurance  Basic premium: ¥741  Per-person premium: ¥16,739 × persons Income-based premium: ¥ × 2.69% (Gross income etc. in 2021 of each person covered by Type-II Long-Term Care Insurance − ¥430,000)  An income-based premium is calculated for each person covered by Type-II Long-Term Care Insurance (between 40 and 64 years of age), and all the amounts are totaled.  Monthly premium: About ¥ (Amounts less than ¥10 are included in first payment amount)  Month when first premium is due: Month (Those who receive their Insurance Certificate in April or May are required to pay their premium starting in June.)                                                                                                                                                                                                                                                                                                                                                                                                       | Per-person premium : $\$8,967 \times$ persons $\times$ / 12 months = $\$$                                      |
| <ul> <li>An income-based premium is calculated for each person covered, and all the amounts are totaled.</li> <li>Premium for Long-Term Care Insurance</li> <li>Basic premium : ¥741</li> <li>Per-person premium : ¥16,739 × persons</li> <li>Income-based premium : ¥ × 2.69%</li> <li>(Gross income etc. in 2021 of each person covered by Type-II Long-Term Care Insurance – ¥430,000)</li> <li>An income-based premium is calculated for each person covered by Type-II Long-Term Care Insurance (between 40 and 64 years of age), and all the amounts are totaled.</li> <li>Monthly premium : About ¥ (Amounts less than ¥10 are included in first payment amount)</li> <li>Month when first premium is due : Month (Those who receive their Insurance Certificate in April or May are required to pay their premium starting in June.)</li> <li>For those lacking information on income etc. for the year 2021, income-based premium shall be calculated</li> </ul>                                                                                                                                                                                                                                                                                      |                                                                                                                |
| Premium for Long-Term Care Insurance    Basic premium : ¥741     Per-person premium : ¥16,739 × persons     Income-based premium : ¥ × 2.69%     (Gross income etc. in 2021 of each person covered by Type-II Long-Term Care Insurance − ¥430,000)     ♦ An income-based premium is calculated for each person covered by Type-II Long-Term Care Insurance (between 40 and 64 years of age), and all the amounts are totaled.  ■ Monthly premium : About ¥ (Amounts less than ¥10 are included in first payment amount)  ■ Month when first premium is due : Month (Those who receive their Insurance Certificate in April or May are required to pay their premium starting in June.)  For those lacking information on income etc. for the year 2021, income-based premium shall be calculated                                                                                                                                                                                                                                                                                                                                                                                                                                                               | (Gross income etc. in 2021 each person covered – ¥430,000)                                                     |
| Basic premium : ¥741 Per-person premium : ¥16,739 × persons Income-based premium : ¥ × 2.69%  (Gross income etc. in 2021 of each person covered by Type-II Long-Term Care Insurance − ¥430,000)  An income-based premium is calculated for each person covered by Type-II Long-Term Care Insurance (between 40 and 64 years of age), and all the amounts are totaled.  Monthly premium : About ¥ (Amounts less than ¥10 are included in first payment amount)  Month when first premium is due : Month (Those who receive their Insurance Certificate in April or May are required to pay their premium starting in June.)                                                                                                                                                                                                                                                                                                                                                                                                                                                                                                                                                                                                                                     | ♦ An income-based premium is calculated for each person covered, and all the amounts are totaled.              |
| Basic premium : ¥741 Per-person premium : ¥16,739 × persons Income-based premium : ¥ × 2.69%  (Gross income etc. in 2021 of each person covered by Type-II Long-Term Care Insurance − ¥430,000)  An income-based premium is calculated for each person covered by Type-II Long-Term Care Insurance (between 40 and 64 years of age), and all the amounts are totaled.  Monthly premium : About ¥ (Amounts less than ¥10 are included in first payment amount)  Month when first premium is due : Month (Those who receive their Insurance Certificate in April or May are required to pay their premium starting in June.)                                                                                                                                                                                                                                                                                                                                                                                                                                                                                                                                                                                                                                     |                                                                                                                |
| Per-person premium : ¥16,739 × persons Income-based premium : ¥ × 2.69%  (Gross income etc. in 2021 of each person covered by Type-II Long-Term Care Insurance − ¥430,000)  An income-based premium is calculated for each person covered by Type-II Long-Term Care Insurance (between 40 and 64 years of age), and all the amounts are totaled.  Monthly premium : About ¥ (Amounts less than ¥10 are included in first payment amount)  Month when first premium is due : Month (Those who receive their Insurance Certificate in April or May are required to pay their premium starting in June.)                                                                                                                                                                                                                                                                                                                                                                                                                                                                                                                                                                                                                                                          | Premium for Long-Term Care Insurance                                                                           |
| <ul> <li>Income-based premium: ¥ × 2.69%</li> <li>(Gross income etc. in 2021 of each person covered by Type-II Long-Term Care Insurance – ¥430,000)</li> <li>An income-based premium is calculated for each person covered by Type-II Long-Term Care Insurance (between 40 and 64 years of age), and all the amounts are totaled.</li> <li>Monthly premium : About ¥ (Amounts less than ¥10 are included in first payment amount)</li> <li>Month when first premium is due: Month (Those who receive their Insurance Certificate in April or May are required to pay their premium starting in June.)</li> <li>For those lacking information on income etc. for the year 2021, income-based premium shall be calculated</li> </ul>                                                                                                                                                                                                                                                                                                                                                                                                                                                                                                                             | Basic premium : ¥741                                                                                           |
| <ul> <li>Income-based premium: ¥ × 2.69%</li> <li>(Gross income etc. in 2021 of each person covered by Type-II Long-Term Care Insurance – ¥430,000)</li> <li>An income-based premium is calculated for each person covered by Type-II Long-Term Care Insurance (between 40 and 64 years of age), and all the amounts are totaled.</li> <li>Monthly premium : About ¥ (Amounts less than ¥10 are included in first payment amount)</li> <li>Month when first premium is due: Month (Those who receive their Insurance Certificate in April or May are required to pay their premium starting in June.)</li> <li>For those lacking information on income etc. for the year 2021, income-based premium shall be calculated</li> </ul>                                                                                                                                                                                                                                                                                                                                                                                                                                                                                                                             | Per-person premium : \(\pm\)16,739 \times persons \(\times \)/ 12 months = \(\pm\)                             |
| <ul> <li>♦ An income-based premium is calculated for each person covered by Type-II Long-Term Care Insurance (between 40 and 64 years of age), and all the amounts are totaled.</li> <li>■ Monthly premium : About ¥</li></ul>                                                                                                                                                                                                                                                                                                                                                                                                                                                                                                                                                                                                                                                                                                                                                                                                                                                                                                                                                                                                                                 |                                                                                                                |
| Insurance (between 40 and 64 years of age), and all the amounts are totaled.  Monthly premium: About ¥  (Amounts less than ¥10 are included in first payment amount)  Month when first premium is due: Month  (Those who receive their Insurance Certificate in April or May are required to pay their premium starting in June.)  For those lacking information on income etc. for the year 2021, income-based premium shall be calculated                                                                                                                                                                                                                                                                                                                                                                                                                                                                                                                                                                                                                                                                                                                                                                                                                    |                                                                                                                |
| <ul> <li>Monthly premium : About ¥</li></ul>                                                                                                                                                                                                                                                                                                                                                                                                                                                                                                                                                                                                                                                                                                                                                                                                                                                                                                                                                                                                                                                                                                                                                                                                                   |                                                                                                                |
| (Amounts less than ¥10 are included in first payment amount)  ■ Month when first premium is due : Month  (Those who receive their Insurance Certificate in April or May are required to pay their premium starting in June.)  For those lacking information on income etc. for the year 2021, income-based premium shall be calculated                                                                                                                                                                                                                                                                                                                                                                                                                                                                                                                                                                                                                                                                                                                                                                                                                                                                                                                         | Insurance (between 40 and 64 years of age), and all the amounts are totaled.                                   |
| <ul> <li>Month when first premium is due : Month</li></ul>                                                                                                                                                                                                                                                                                                                                                                                                                                                                                                                                                                                                                                                                                                                                                                                                                                                                                                                                                                                                                                                                                                                                                                                                     | ● Monthly premium : About ¥                                                                                    |
| (Those who receive their Insurance Certificate in April or May are required to pay their premium starting in June.)  For those lacking information on income etc. for the year 2021, income-based premium shall be calculated                                                                                                                                                                                                                                                                                                                                                                                                                                                                                                                                                                                                                                                                                                                                                                                                                                                                                                                                                                                                                                  | (Amounts less than ¥10 are included in first payment amount)                                                   |
| (Those who receive their Insurance Certificate in April or May are required to pay their premium starting in June.)  For those lacking information on income etc. for the year 2021, income-based premium shall be calculated                                                                                                                                                                                                                                                                                                                                                                                                                                                                                                                                                                                                                                                                                                                                                                                                                                                                                                                                                                                                                                  | ● Month when first premium is due : Month                                                                      |
| in June.)  For those lacking information on income etc. for the year 2021, income-based premium shall be calculated                                                                                                                                                                                                                                                                                                                                                                                                                                                                                                                                                                                                                                                                                                                                                                                                                                                                                                                                                                                                                                                                                                                                            | · ——                                                                                                           |
| For those lacking information on income etc. for the year 2021, income-based premium shall be calculated                                                                                                                                                                                                                                                                                                                                                                                                                                                                                                                                                                                                                                                                                                                                                                                                                                                                                                                                                                                                                                                                                                                                                       |                                                                                                                |
|                                                                                                                                                                                                                                                                                                                                                                                                                                                                                                                                                                                                                                                                                                                                                                                                                                                                                                                                                                                                                                                                                                                                                                                                                                                                | in June.)                                                                                                      |
|                                                                                                                                                                                                                                                                                                                                                                                                                                                                                                                                                                                                                                                                                                                                                                                                                                                                                                                                                                                                                                                                                                                                                                                                                                                                |                                                                                                                |
| and added at a later date, after such information has been acquired through investigation and/or inquiry.                                                                                                                                                                                                                                                                                                                                                                                                                                                                                                                                                                                                                                                                                                                                                                                                                                                                                                                                                                                                                                                                                                                                                      | For those lacking information on income etc. for the year 2021, income-based premium shall be calculated       |
|                                                                                                                                                                                                                                                                                                                                                                                                                                                                                                                                                                                                                                                                                                                                                                                                                                                                                                                                                                                                                                                                                                                                                                                                                                                                | and added at a later date, after such information has been acquired through investigation and/or inquiry.      |