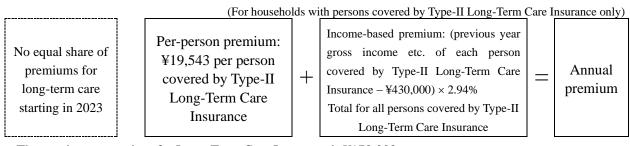

# **Premium for Your Household (Estimate)**

| <ul> <li>Month in which you become eligible:(month) (Month from which you are required to pay insurance premiums)</li> <li>Number of months for which premiums must be paid this fiscal year: months (from (month) (year) to March 2024)</li> <li>Premium for current year:</li> </ul>                                                                                                                                                                                                                                                                                                                                                                                                                                                                                                                                                                                                                                                                                                                                                                                                                                                                                                                                                                                                                                                                                                                                                                                                                                                                                                                                                                                                                                                                                                                                                                                                                                                                                                                                                                                                                                        |
|-------------------------------------------------------------------------------------------------------------------------------------------------------------------------------------------------------------------------------------------------------------------------------------------------------------------------------------------------------------------------------------------------------------------------------------------------------------------------------------------------------------------------------------------------------------------------------------------------------------------------------------------------------------------------------------------------------------------------------------------------------------------------------------------------------------------------------------------------------------------------------------------------------------------------------------------------------------------------------------------------------------------------------------------------------------------------------------------------------------------------------------------------------------------------------------------------------------------------------------------------------------------------------------------------------------------------------------------------------------------------------------------------------------------------------------------------------------------------------------------------------------------------------------------------------------------------------------------------------------------------------------------------------------------------------------------------------------------------------------------------------------------------------------------------------------------------------------------------------------------------------------------------------------------------------------------------------------------------------------------------------------------------------------------------------------------------------------------------------------------------------|
| Premium for Medical Insurance  Basic premium : \(\frac{\pmathbase 30,321}{\pmathbase 20,798 \times \textsquare persons} \times \textsquare / 12 \text{ months} = \(\frac{\pmathbase 20,798 \times \textsquare person covered - \(\frac{\pmathbase 430,000}{\pmathbase 20,000}\)  Comparison of the following person covered of the person |
| Premium for supporting the Old-Old Adults Medical Care Program  Basic premium : \(\pmathbf{\text{\text{\text{\text{\text{\text{\text{\text{\text{\text{\text{\text{\text{\text{\text{\text{\text{\text{\text{\text{\text{\text{\text{\text{\text{\text{\text{\text{\text{\text{\text{\text{\text{\text{\text{\text{\text{\text{\text{\text{\text{\text{\text{\text{\text{\text{\text{\text{\text{\text{\text{\text{\text{\text{\text{\text{\text{\text{\text{\text{\text{\text{\text{\text{\text{\text{\text{\text{\text{\text{\text{\text{\text{\text{\text{\text{\text{\text{\text{\text{\text{\text{\text{\text{\text{\text{\text{\text{\text{\text{\text{\text{\text{\text{\text{\text{\text{\text{\text{\text{\text{\text{\text{\text{\text{\text{\text{\text{\text{\text{\text{\text{\text{\text{\text{\text{\text{\text{\text{\text{\text{\text{\text{\text{\text{\text{\text{\text{\text{\text{\text{\text{\text{\text{\text{\text{\text{\text{\text{\text{\text{\text{\text{\text{\text{\text{\text{\text{\text{\text{\text{\text{\text{\text{\text{\text{\text{\text{\text{\text{\text{\text{\text{\text{\text{\text{\text{\text{\text{\text{\text{\text{\text{\text{\text{\text{\text{\text{\text{\text{\text{\text{\text{\text{\text{\text{\text{\text{\text{\text{\text{\text{\text{\text{\text{\text{\text{\text{\text{\text{\text{\text{\text{\text{\text{\text{\text{\tilit{\text{\text{\text{\text{\text{\text{\text{\text{\text{\text{\text{\text{\text{\text{\text{\text{\text{\text{\text{\text{\text{\text{\text{\text{\text{\text{\text{\text{\text{\text{\text{\text{\text{\text{\text{\text{\text{\text{\text{\text{\text{\text{\text{\text{\text{\text{\text{\text{\text{\text{\text{\text{\text{\text{\text{\text{\text{\text{\text{\text{\text{\text{\text{\text{\text{\text{\text{\text{\text{\text{\text{\text{\text{\text{\text{\text{\text{\text{\text{\text{\text{\text{\text{\text{\text{\text{\text{\text{\text{\text{\text{\text{\text{\text{\text{\text{\text{\text{\text{\text{\text{\text{\text{\text{\text{\text{\text{\text{\text{\text{\text{\text{\text{\texi{\text{\text{\tex      |
| Per-person premium : ¥19,543 × persons  Income-based premium : ¥ × 2.94%  (Gross income etc. in 2022 of each person covered by Type-II Long-Term Care Insurance − ¥430,000)  An income-based premium is calculated for each person covered by Type-II Long-Term Care Insurance (between 40 and 64 years of age), and all the amounts are totaled.                                                                                                                                                                                                                                                                                                                                                                                                                                                                                                                                                                                                                                                                                                                                                                                                                                                                                                                                                                                                                                                                                                                                                                                                                                                                                                                                                                                                                                                                                                                                                                                                                                                                                                                                                                             |
| <ul> <li>Monthly premium : About ¥</li></ul>                                                                                                                                                                                                                                                                                                                                                                                                                                                                                                                                                                                                                                                                                                                                                                                                                                                                                                                                                                                                                                                                                                                                                                                                                                                                                                                                                                                                                                                                                                                                                                                                                                                                                                                                                                                                                                                                                                                                                                                                                                                                                  |
| For those lacking information on income etc. for the year 2022, income-based premium shall be calculated and added at a later date, after such information has been acquired through investigation and/or inquiry.                                                                                                                                                                                                                                                                                                                                                                                                                                                                                                                                                                                                                                                                                                                                                                                                                                                                                                                                                                                                                                                                                                                                                                                                                                                                                                                                                                                                                                                                                                                                                                                                                                                                                                                                                                                                                                                                                                            |

### [Premium for Long-Term Care Insurance]

• The maximum premium for Long-Term Care Insurance is \\$170,000.

#### Coverage by Type-II Long-Term Care Insurance (Kaigo Hoken)

Persons aged 40 to 64 who are eligible for National Health Insurance are automatically covered by the Type-II Long-Term Care Insurance.

Households with persons covered by the Type-II Long-Term Care Insurance must pay a combined sum of the conventional insurance premium for medical expenses, the premium for supporting the <u>Latter-Stage</u> <u>Elderly Medical Care Program and the Long-Term Care Insurance premium</u> as their National Health Insurance premium. (Please refer to page 9 for the calculation formular.)