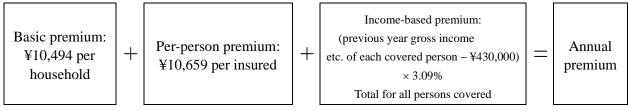

# **Premium for Your Household (Estimate)**

| <ul> <li>Month in which you become eligible:(month) (Month from which you are required to pay insurance premiums)</li> <li>Number of months for which premiums must be paid this fiscal year: months (from (month) (year) to March 2024)</li> <li>Premium for current year:</li> </ul>                                                                                                                                                                                                                                                                                                                                                                                                                                                                                                                                                                                                                                                                                                                                                                                                                                                                                                                                                                                                                                                                                                                                                                                                                                                                                                                                                                                                                                                                                                                                                                                                                                                                                                                                                                                                                                        |
|-------------------------------------------------------------------------------------------------------------------------------------------------------------------------------------------------------------------------------------------------------------------------------------------------------------------------------------------------------------------------------------------------------------------------------------------------------------------------------------------------------------------------------------------------------------------------------------------------------------------------------------------------------------------------------------------------------------------------------------------------------------------------------------------------------------------------------------------------------------------------------------------------------------------------------------------------------------------------------------------------------------------------------------------------------------------------------------------------------------------------------------------------------------------------------------------------------------------------------------------------------------------------------------------------------------------------------------------------------------------------------------------------------------------------------------------------------------------------------------------------------------------------------------------------------------------------------------------------------------------------------------------------------------------------------------------------------------------------------------------------------------------------------------------------------------------------------------------------------------------------------------------------------------------------------------------------------------------------------------------------------------------------------------------------------------------------------------------------------------------------------|
| Premium for Medical Insurance  Basic premium : \(\frac{\pmathbase 30,321}{\pmathbase 20,798 \times \textsquare persons} \times \textsquare / 12 \text{ months} = \(\frac{\pmathbase 20,798 \times \textsquare person covered - \(\frac{\pmathbase 430,000}{\pmathbase 20,000}\)  Comparison of the following person covered of the person |
| Premium for supporting the Old-Old Adults Medical Care Program  Basic premium : \(\pmathbf{\text{\text{\text{\text{\text{\text{\text{\text{\text{\text{\text{\text{\text{\text{\text{\text{\text{\text{\text{\text{\text{\text{\text{\text{\text{\text{\text{\text{\text{\text{\text{\text{\text{\text{\text{\text{\text{\text{\text{\text{\text{\text{\text{\text{\text{\text{\text{\text{\text{\text{\text{\text{\text{\text{\text{\text{\text{\text{\text{\text{\text{\text{\text{\text{\text{\text{\text{\text{\text{\text{\text{\text{\text{\text{\text{\text{\text{\text{\text{\text{\text{\text{\text{\text{\text{\text{\text{\text{\text{\text{\text{\text{\text{\text{\text{\text{\text{\text{\text{\text{\text{\text{\text{\text{\text{\text{\text{\text{\text{\text{\text{\text{\text{\text{\text{\text{\text{\text{\text{\text{\text{\text{\text{\text{\text{\text{\text{\text{\text{\text{\text{\text{\text{\text{\text{\text{\text{\text{\text{\text{\text{\text{\text{\text{\text{\text{\text{\text{\text{\text{\text{\text{\text{\text{\text{\text{\text{\text{\text{\text{\text{\text{\text{\text{\text{\text{\text{\text{\text{\text{\text{\text{\text{\text{\text{\text{\text{\text{\text{\text{\text{\text{\text{\text{\text{\text{\text{\text{\text{\text{\text{\text{\text{\text{\text{\text{\text{\text{\text{\text{\text{\text{\text{\text{\text{\text{\text{\tilit{\text{\text{\text{\text{\text{\text{\text{\text{\text{\text{\text{\text{\text{\text{\text{\text{\text{\text{\text{\text{\text{\text{\text{\text{\text{\text{\text{\text{\text{\text{\text{\text{\text{\text{\text{\text{\text{\text{\text{\text{\text{\text{\text{\text{\text{\text{\text{\text{\text{\text{\text{\text{\text{\text{\text{\text{\text{\text{\text{\text{\text{\text{\text{\text{\text{\text{\text{\text{\text{\text{\text{\text{\text{\text{\text{\text{\text{\text{\text{\text{\text{\text{\text{\text{\text{\text{\text{\text{\text{\text{\text{\text{\text{\text{\text{\text{\text{\text{\text{\text{\text{\text{\text{\text{\text{\text{\text{\text{\text{\text{\text{\text{\text{\texi{\text{\text{\tex      |
| Per-person premium : ¥19,543 × persons  Income-based premium : ¥ × 2.94%  (Gross income etc. in 2022 of each person covered by Type-II Long-Term Care Insurance − ¥430,000)  An income-based premium is calculated for each person covered by Type-II Long-Term Care Insurance (between 40 and 64 years of age), and all the amounts are totaled.                                                                                                                                                                                                                                                                                                                                                                                                                                                                                                                                                                                                                                                                                                                                                                                                                                                                                                                                                                                                                                                                                                                                                                                                                                                                                                                                                                                                                                                                                                                                                                                                                                                                                                                                                                             |
| <ul> <li>Monthly premium : About ¥</li></ul>                                                                                                                                                                                                                                                                                                                                                                                                                                                                                                                                                                                                                                                                                                                                                                                                                                                                                                                                                                                                                                                                                                                                                                                                                                                                                                                                                                                                                                                                                                                                                                                                                                                                                                                                                                                                                                                                                                                                                                                                                                                                                  |
| For those lacking information on income etc. for the year 2022, income-based premium shall be calculated and added at a later date, after such information has been acquired through investigation and/or inquiry.                                                                                                                                                                                                                                                                                                                                                                                                                                                                                                                                                                                                                                                                                                                                                                                                                                                                                                                                                                                                                                                                                                                                                                                                                                                                                                                                                                                                                                                                                                                                                                                                                                                                                                                                                                                                                                                                                                            |

#### [Premium for supporting the Old-Old Adults Medical Care Program]

• The maximum premium for supporting the Old-Old Adults Medical Care Program is \(\frac{\pmax}{2}\)200,000.