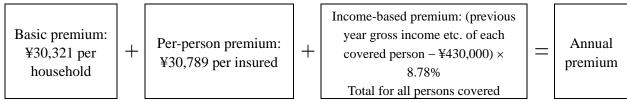

# **Premium for Your Household (Estimate)**

| <ul> <li>Month in which you become eligible:(month) (Month from which you are required to pay insurance premiums)</li> <li>Number of months for which premiums must be paid this fiscal year: months (from (month) (year) to March 2024)</li> <li>Premium for current year:</li> </ul>                                                                                                                                                                                                                                                                                                                                                                                                                                                                                                                                                                                                                                                                                                                                                                                                                                                                                                                                                                                                                                                                                                                                                                                                                                                                                                                                                                                                                                                                                                                                                                                                                                                                                                                                                                                                                                        |
|-------------------------------------------------------------------------------------------------------------------------------------------------------------------------------------------------------------------------------------------------------------------------------------------------------------------------------------------------------------------------------------------------------------------------------------------------------------------------------------------------------------------------------------------------------------------------------------------------------------------------------------------------------------------------------------------------------------------------------------------------------------------------------------------------------------------------------------------------------------------------------------------------------------------------------------------------------------------------------------------------------------------------------------------------------------------------------------------------------------------------------------------------------------------------------------------------------------------------------------------------------------------------------------------------------------------------------------------------------------------------------------------------------------------------------------------------------------------------------------------------------------------------------------------------------------------------------------------------------------------------------------------------------------------------------------------------------------------------------------------------------------------------------------------------------------------------------------------------------------------------------------------------------------------------------------------------------------------------------------------------------------------------------------------------------------------------------------------------------------------------------|
| Premium for Medical Insurance  Basic premium : \(\frac{\pmathbase 30,321}{\pmathbase 20,798 \times \textsquare persons} \times \textsquare / 12 \text{ months} = \(\frac{\pmathbase 20,798 \times \textsquare person covered - \(\frac{\pmathbase 430,000}{\pmathbase 20,000}\)  Comparison of the following person covered of the person |
| Premium for supporting the Old-Old Adults Medical Care Program  Basic premium : \(\pmathbf{\text{\text{\text{\text{\text{\text{\text{\text{\text{\text{\text{\text{\text{\text{\text{\text{\text{\text{\text{\text{\text{\text{\text{\text{\text{\text{\text{\text{\text{\text{\text{\text{\text{\text{\text{\text{\text{\text{\text{\text{\text{\text{\text{\text{\text{\text{\text{\text{\text{\text{\text{\text{\text{\text{\text{\text{\text{\text{\text{\text{\text{\text{\text{\text{\text{\text{\text{\text{\text{\text{\text{\text{\text{\text{\text{\text{\text{\text{\text{\text{\text{\text{\text{\text{\text{\text{\text{\text{\text{\text{\text{\text{\text{\text{\text{\text{\text{\text{\text{\text{\text{\text{\text{\text{\text{\text{\text{\text{\text{\text{\text{\text{\text{\text{\text{\text{\text{\text{\text{\text{\text{\text{\text{\text{\text{\text{\text{\text{\text{\text{\text{\text{\text{\text{\text{\text{\text{\text{\text{\text{\text{\text{\text{\text{\text{\text{\text{\text{\text{\text{\text{\text{\text{\text{\text{\text{\text{\text{\text{\text{\text{\text{\text{\text{\text{\text{\text{\text{\text{\text{\text{\text{\text{\text{\text{\text{\text{\text{\text{\text{\text{\text{\text{\text{\text{\text{\text{\text{\text{\text{\text{\text{\text{\text{\text{\text{\text{\text{\text{\text{\text{\text{\text{\text{\text{\text{\text{\tilit{\text{\text{\text{\text{\text{\text{\text{\text{\text{\text{\text{\text{\text{\text{\text{\text{\text{\text{\text{\text{\text{\text{\text{\text{\text{\text{\text{\text{\text{\text{\text{\text{\text{\text{\text{\text{\text{\text{\text{\text{\text{\text{\text{\text{\text{\text{\text{\text{\text{\text{\text{\text{\text{\text{\text{\text{\text{\text{\text{\text{\text{\text{\text{\text{\text{\text{\text{\text{\text{\text{\text{\text{\text{\text{\text{\text{\text{\text{\text{\text{\text{\text{\text{\text{\text{\text{\text{\text{\text{\text{\text{\text{\text{\text{\text{\text{\text{\text{\text{\text{\text{\text{\text{\text{\text{\text{\text{\text{\text{\text{\text{\text{\text{\texi{\text{\text{\tex      |
| Per-person premium : ¥19,543 × persons  Income-based premium : ¥ × 2.94%  (Gross income etc. in 2022 of each person covered by Type-II Long-Term Care Insurance − ¥430,000)  An income-based premium is calculated for each person covered by Type-II Long-Term Care Insurance (between 40 and 64 years of age), and all the amounts are totaled.                                                                                                                                                                                                                                                                                                                                                                                                                                                                                                                                                                                                                                                                                                                                                                                                                                                                                                                                                                                                                                                                                                                                                                                                                                                                                                                                                                                                                                                                                                                                                                                                                                                                                                                                                                             |
| <ul> <li>Monthly premium : About ¥</li></ul>                                                                                                                                                                                                                                                                                                                                                                                                                                                                                                                                                                                                                                                                                                                                                                                                                                                                                                                                                                                                                                                                                                                                                                                                                                                                                                                                                                                                                                                                                                                                                                                                                                                                                                                                                                                                                                                                                                                                                                                                                                                                                  |
| For those lacking information on income etc. for the year 2022, income-based premium shall be calculated and added at a later date, after such information has been acquired through investigation and/or inquiry.                                                                                                                                                                                                                                                                                                                                                                                                                                                                                                                                                                                                                                                                                                                                                                                                                                                                                                                                                                                                                                                                                                                                                                                                                                                                                                                                                                                                                                                                                                                                                                                                                                                                                                                                                                                                                                                                                                            |

#### [Premium for Medical Insurance]

• The maximum premium for medical insurance is ¥650,000.