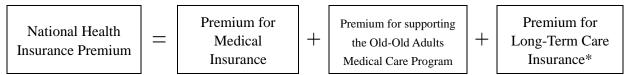

#### **Calculating Your Premium**

Premiums are assessed from the month in which the insured person becomes eligible, but are not assessed for the month in which eligibility is lost.

Annual insurance premium amount from April to the following March is decided in June, and the decided insurance premium amount is announced in the 「国民健康保険料決定通知書」(Kokumin Kenko Hokenryo Kettei Tsuchisho, or Notice of Assessment of Premium for National Health Insurance). If you enroll in the Insurance in or after June in a fiscal year, the decided insurance premium amount is announced when you receive your National Health Insurance Certificate, or the following month.

#### Coverage by Type-II Long-Term Care Insurance (Kaigo Hoken)

Persons aged 40 to 64 who are eligible for National Health Insurance are automatically covered by the Type-II Long-Term Care Insurance.

Households with persons covered by the Type-II Long-Term Care Insurance must pay a combined sum of the conventional insurance premium for medical expenses, the premium for supporting the <u>Latter-Stage</u> <u>Elderly Medical Care Program and the Long-Term Care Insurance premium</u> as their National Health Insurance premium. (Please refer to page 9 for the calculation formular.)

#### [Premium for Medical Insurance]

• The maximum premium for medical insurance is ¥650,000.

#### [Premium for supporting the Old-Old Adults Medical Care Program]

• The maximum premium for supporting the Old-Old Adults Medical Care Program is \(\frac{\pmax}{2}\)200,000.

### [Premium for Long-Term Care Insurance]

• The maximum premium for Long-Term Care Insurance is \\$170,000.