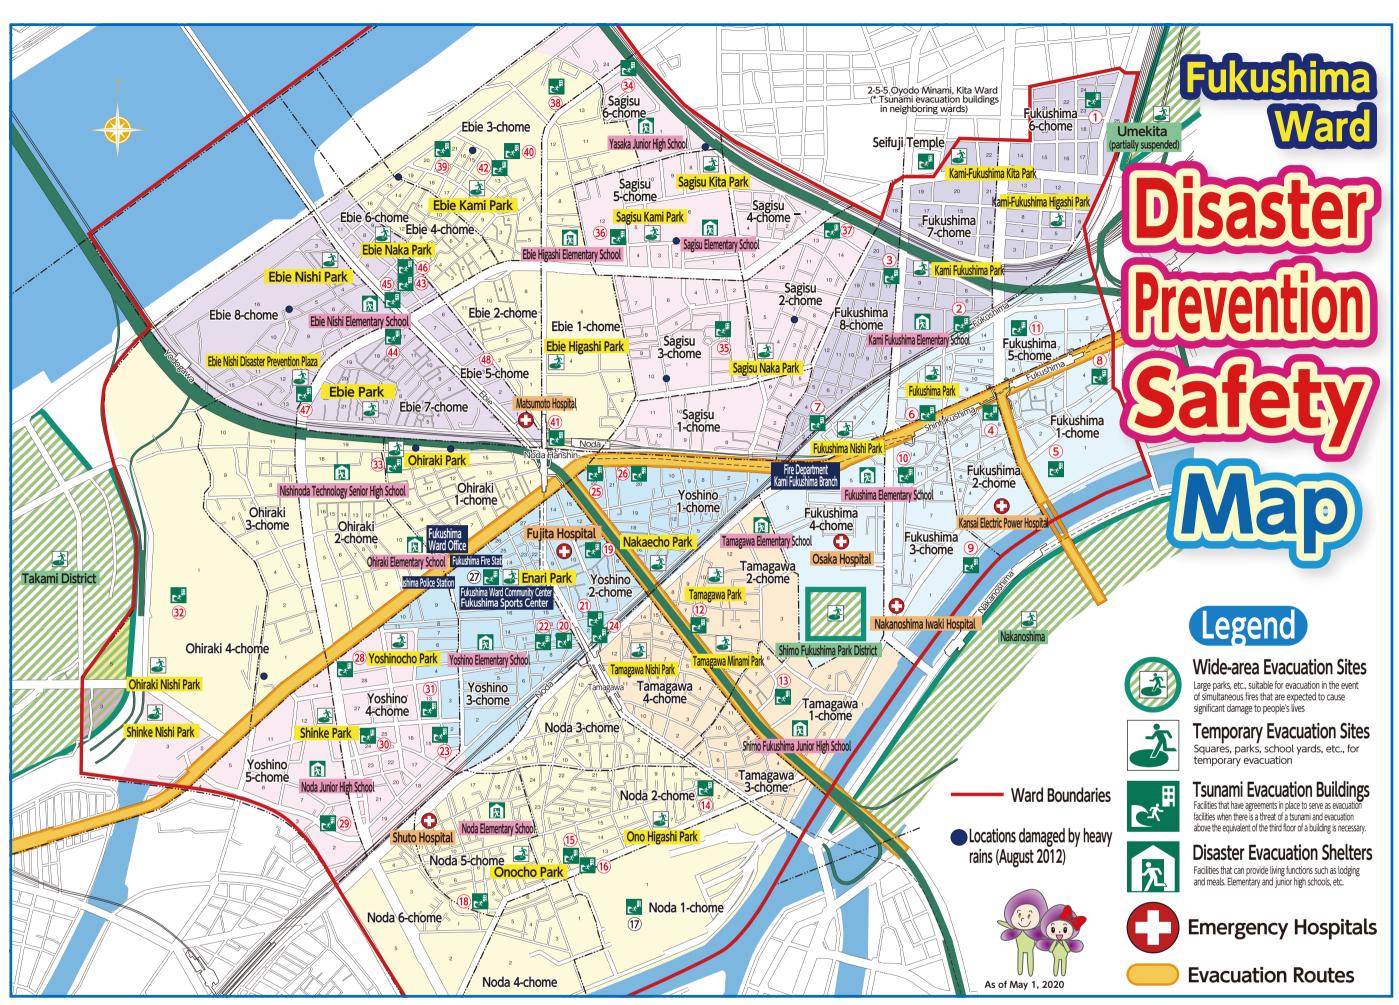

| [Disaster Evacuation Shelters, Te<br>Tsunami Evacuation Buildings] |           |                 |  | ▼ Name                        | <ul> <li>Address</li> </ul> | <ul> <li>District Name</li> </ul> |  | ▼ Name                             | <ul> <li>Address</li> </ul> | <ul> <li>District Nam</li> </ul> |  |
|--------------------------------------------------------------------|-----------|-----------------|--|-------------------------------|-----------------------------|-----------------------------------|--|------------------------------------|-----------------------------|----------------------------------|--|
| ▼ Name ▼ Tele                                                      | phone No. | ▼ District Name |  | * Kami-Fukushima Higashi Park | 6-7 Fukushima               |                                   |  | * Shinke Park                      | 5-9 Yoshino                 | — Shinke                         |  |
| Kami Fukushima Elementary School 🛭 🕿 64                            | 61-1544   | Kami Fukushima  |  | * Kami-Fukushima Kita Park    | 7-23 Fukushima              | Kami Fukushima                    |  | Shinke Nishi Par                   | k 4-3 Ohiraki               | — Shirike                        |  |
| Fukushima Elementary School 🛭 🕿 64                                 | 41-6003   | Fukushima       |  | * Kami Fukushima Park         | 7-10 Fukushima              | _                                 |  | Ohiraki Nishi Pa                   | rk4-4 Ohiraki               | Ohiraki                          |  |
| Tamagawa Elementary School 🛭 🕿 64                                  | 41-6060   | Tamagawa        |  | * Shimo Fukushima Park        | 4-1 Fukushima               |                                   |  | * Ohiraki Park                     | 1-18 Ohiraki                | — Ohiraki                        |  |
| Shimo Fukushima Elementary School 🛛 🕿 64                           | 41-6004   | Tamagawa        |  | Fukushima Nishi Park          | 4-6 Fukushima               | Fukushima                         |  | Sagisu Naka Par                    | k 2-4 Sagisu                |                                  |  |
| Noda Elementary School 🛭 🕿 64                                      | 61-0520   | Noda            |  | * Fukushima Park              | 5-16 Fukushima              | -                                 |  | * Sagisu Kami Parl                 | k 5-6 Sagisu                | Sagisu                           |  |
| Yoshino Elementary School 🛛 🕿 64                                   | 62-0051   | Yoshino         |  | * Tamagawa Minami Park        | 2-2 Tamagawa                |                                   |  | Sagisu Kita Park                   | 5-7 Sagisu                  |                                  |  |
| Noda Junior High School 🛛 🕿 64                                     | 62-3291   | Shinke          |  | Tamagawa Park                 | 2-11 Tamagawa               | Tamagawa                          |  | * Ebie Kami Park                   | 3-12 Ebie                   |                                  |  |
| Ohiraki Elementary School 🛭 🕿 64                                   | 61-0460   | Ohinalii        |  | * Tamagawa Nishi Park         | 4-13 Tamagawa               |                                   |  | Ebie Higashi Par                   | k 1-4 Ebie                  | — Ebie Higashi                   |  |
| Nishinoda Technology Senior High School 🛛 🕿 $64$                   | 61-0023   | Ohiraki         |  | * Ono Higashi Park            | 2-8 Noda                    | Nada                              |  | Ebie Naka Park                     | 6-4 Ebie                    |                                  |  |
| Sagisu Elementary School 🛛 🕿 64.                                   | 52-0501   | - Sagisu        |  | Onocho Park                   | 5-9 Noda                    | - Noda                            |  | * Ebie Park                        | 7-15 Ebie                   |                                  |  |
| Yasaka Junior High School 🛛 🕿 64.                                  | 58-8531   |                 |  | Nakaecho Park                 | 1-15 Yoshino                | Veebiee                           |  | Ebie Nishi Park                    | 8-2 Ebie                    | — Ebie Nishi                     |  |
| Ebie Higashi Elementary School 🛛 🕿 64.                             | 52-0565   | Ebie Higashi    |  | Enari Park                    | 3-17 Yoshino                | - Yoshino                         |  | Ebie Nishi Disaster Prevention Pla | za 8-13 Ebie                |                                  |  |
| Ebie Nishi Elementary School 🛛 🕿 64                                | 51-3300   | Ebie Nishi      |  | * Yoshinocho Park             | 4-12 Yoshino                | Shinke                            |  | * Asterisk indicates storage       | ge area for rescue equipme  | ent (portable pump               |  |

| Wide-area                                                                                | Ενасι                                                                                                | lation                                    | Sites                                                                                              |  |  |  |
|------------------------------------------------------------------------------------------|------------------------------------------------------------------------------------------------------|-------------------------------------------|----------------------------------------------------------------------------------------------------|--|--|--|
| Shimo Fukushima Park                                                                     | District                                                                                             | Takami I                                  | District                                                                                           |  |  |  |
| Umekita (partially sus                                                                   | pended)                                                                                              | Utsubo Park                               | ubohonmachi, Nishi Ward)                                                                           |  |  |  |
| Nakanoshima                                                                              |                                                                                                      |                                           |                                                                                                    |  |  |  |
| Emergency                                                                                | Resic                                                                                                | lential                                   | Facilities                                                                                         |  |  |  |
| ▼ Name                                                                                   |                                                                                                      |                                           | <ul> <li>Address</li> </ul>                                                                        |  |  |  |
| Fukushima Tomoshibi-en [Special nursing home for the elderly] 5-6-11 Yoshino             |                                                                                                      |                                           |                                                                                                    |  |  |  |
| Fukushima Ikuse                                                                          | ien                                                                                                  |                                           | 1-8-8 Ebie                                                                                         |  |  |  |
| List of Emergency Hospitals                                                              |                                                                                                      |                                           |                                                                                                    |  |  |  |
|                                                                                          | Igenc                                                                                                | .y nosp                                   | oitals                                                                                             |  |  |  |
| ✓ Name                                                                                   | ▼ Add                                                                                                |                                           | ▼ Telephone No.                                                                                    |  |  |  |
|                                                                                          | ▼ Add                                                                                                | lress                                     |                                                                                                    |  |  |  |
| ▼ Name                                                                                   | ✓ Add<br>2-1-7 Ft                                                                                    | lress<br>ukushima                         | ▼ Telephone No.                                                                                    |  |  |  |
| ▼ Name<br>Kansai Electric Power Hospital                                                 | <ul> <li>✓ Add</li> <li>2-1-7 Fi</li> <li>3-2-9 Fi</li> </ul>                                        | lress<br>ukushima                         | ▼ Telephone No. ☎6458-5821                                                                         |  |  |  |
| ▼ Name<br>Kansai Electric Power Hospital<br>Nakanoshima Iwaki Hospital                   | <ul> <li>✓ Add</li> <li>2-1-7 Fi</li> <li>3-2-9 Fi</li> </ul>                                        | Iress<br>ukushima<br>ukushima<br>ukushima | <ul> <li>▼ Telephone No.</li> <li>☎6458-5821</li> <li>☎ 6458-3151</li> </ul>                       |  |  |  |
| ▼ Name<br>Kansai Electric Power Hospital<br>Nakanoshima Iwaki Hospital<br>Osaka Hospital | <ul> <li>✓ Add</li> <li>2-1-7 Fit</li> <li>3-2-9 Fit</li> <li>4-2-78 Fit</li> <li>5-18-16</li> </ul> | Iress<br>ukushima<br>ukushima<br>ukushima | <ul> <li>▼ Telephone No.</li> <li>☎ 6458-5821</li> <li>☎ 6458-3151</li> <li>☎ 6441-5451</li> </ul> |  |  |  |

|            |            |                                                        | are private facilities, black numbers are public facilities]                                                    |
|------------|------------|--------------------------------------------------------|-----------------------------------------------------------------------------------------------------------------|
|            |            | Name                                                   | ▼ Hours Available                                                                                               |
| FUKUSNIMA  |            | Tomodoal Kita Umeda                                    | 9:00-17:00 (except Saturdays, Sundays and national holidays)                                                    |
|            |            | Etoile Miyamoto                                        | All day                                                                                                         |
| Nam        |            | Urban Court Fukushima                                  | All day (only during the hours when auto locks are unlocked by managers in the event of a disaster              |
|            |            | Fukuda Building                                        | All day                                                                                                         |
|            |            | Asahi Broadcasting Headquarters River Deck             | All day (except when there are events, etc.)                                                                    |
| <u> </u>   |            | Osaka Toyota Corporation Headquarters Building         | 9:00-22:00                                                                                                      |
|            |            | Koshoji Temple (Heartful Care)                         | All day                                                                                                         |
| r×⊢        |            | Central 70                                             | 7:00-23:00                                                                                                      |
| ۳          |            | Community Plaza Osaka (Compo Osaka Building)           | Weekdays 9:00-17:30 (except national holidays)                                                                  |
|            |            | Osaka Sawakyu Building                                 | Weekdays 9:00-17:45 (except national holidays, year-end and New Year holidays, and Obon holidays)               |
| _          |            | Hotel Hanshin                                          | All day                                                                                                         |
| Tamagawa   |            | Hanamizuki Fukushima                                   | All day                                                                                                         |
| Tam        |            | UR Urbane Nakanoshima Nishi                            | All day                                                                                                         |
|            |            | Risyu Co., Ltd.                                        | All day                                                                                                         |
| ש          |            | Kanesei Building                                       | All day                                                                                                         |
| Noda       |            | Daihachi Building                                      | All day                                                                                                         |
| ∠ ∦        | <b>1</b> 7 | Osaka Municipal Wholesale Market Honjo                 | All day                                                                                                         |
|            | 18         | Dex Fukushima Residence                                | Weekdays 9:00-17:00                                                                                             |
|            | (19)       | All Honda Building Co., Ltd.                           | 9:00-19:00 (except holidays)                                                                                    |
|            | 20         | Sanko-Toryo Co., Ltd. Sanko Building                   | Weekdays 8:30-17:30 (except national holidays)                                                                  |
|            | 21         | Nishimura Building                                     | Weekdays 9:00-17:30 (except national holidays)                                                                  |
|            | 22         | Ark Build Co., Ltd. Headquarters Building              | 9:30-18:00 (except holidays)                                                                                    |
|            | 23         | Eifu Girls Upper Secondary Specialized Training School | All day                                                                                                         |
|            |            | Toyoko Inn Osaka JR Noda Ekimae                        | All day                                                                                                         |
|            | 25         | Royal City Hall Noda                                   | All day                                                                                                         |
|            | 26         | Puri Puri 600                                          | 10:00-23:00                                                                                                     |
|            | (27)       | Fukushima Ward Community Center                        | All day                                                                                                         |
|            | 28         | Fukushima River Garden                                 | All day                                                                                                         |
| Shinke     | 29         | Verdor Noda                                            | All day                                                                                                         |
| Shir       | 30         | Residence Fukushima II                                 | All day                                                                                                         |
| •          | 31         | Eifu High School                                       | All day                                                                                                         |
| aki        | 32         | UR Ohiraki                                             | All day                                                                                                         |
| Ohiraki    | 33         | Victoire Fukushima within Shinsei Hatsujo Co., Ltd.    | Weekdays 9:00-17:30 (except national holidays)                                                                  |
|            | 34)        | UR Riverside Sagisu                                    | All day                                                                                                         |
| isu<br>*   | * 35       | UR Sagisu 2                                            | All day                                                                                                         |
| Sagisu     | 36         | River Garden Fukushima Komorebi-no-oka                 | All day                                                                                                         |
| °,  –      | 37         | Famile Fukushima                                       | Weekdays 9:00-17:00; Saturdays 9:00-12:00 *Only during management staff working hour                            |
| -          | 38         | Kicona Ebie                                            | 10:00-22:30 (except holidays)                                                                                   |
| ast        | 39         | Ishihara Co., Ltd.                                     | Weekdays 9:00-17:00 (except national holidays)                                                                  |
| Higashi    | (40)       | Toppan Printing Co., Ltd. (Ebie Plant)                 | All day                                                                                                         |
|            | (41)       | Noda Hanshin Building (WISTE)                          | All day                                                                                                         |
| <u>а</u> – |            | Aqua Village                                           | All day                                                                                                         |
|            |            | Fukushima Ward Home Care Services Center               | Weekdays 9:00-19:00; Saturdays 9:00-17:30                                                                       |
|            |            | Stork Mansion Noda Hanshin                             | All day                                                                                                         |
| list       |            | Towayuni Corporation                                   | 9:00-18:00 (except Saturdays, Sundays and national holidays)                                                    |
| Ebie Nishi |            | High Pile 638                                          | All day                                                                                                         |
| Ebi        |            | Kaisai Hibari Nursery School                           | Weekdays 7:00-19:30; Saturdays 7:00-19:00 (except Sundays, national holidays and year-end and New Year holiday  |
|            |            | Ebie Hibari Nursery School                             | Weekdays 7:00-19:30; Saturdays 7:00-19:00 (except Sundays, national holidays and year-end and New Year holidays |
|            |            |                                                        | ue equipment (portable pumps)                                                                                   |

## \* Asterisk indicates storage area for rescue equipment (portable pumps)

| List of Welfare Evacuat                                 | ion Shelters     |
|---------------------------------------------------------|------------------|
| ▼ Name                                                  | ▼ Address        |
| Granda Noda                                             | 1-5-14 Ebie      |
| Kokochi Noda Hanshin                                    | 2-8-2 Ebie       |
| Osaka City Fukushima Ward Senior Citizen Welfare Center | 6-1-14 Ebie      |
| Fukushima Ward Children and Child Raising Plaza         | 6-1-14 Ebie      |
| Fukushima Tomoshibi-en [Day service]                    | 5-6-11 Yoshino   |
| Work Hazuki                                             | 4-2-51 Fukushima |
| Hanshin Chorakuen                                       | 4-6-24 Fukushima |
| Fukushima Ikuseien                                      | 1-8-8 Ebie       |
| Suzuran-no-en                                           | 1-19-32 Ohiraki  |
| Care Home Cosmos                                        | 6-10-14 Ebie     |
| Care Home Hidamari                                      | 6-10-15 Ebie     |
| Momo-no-le                                              | 4-27-10 Yoshino  |