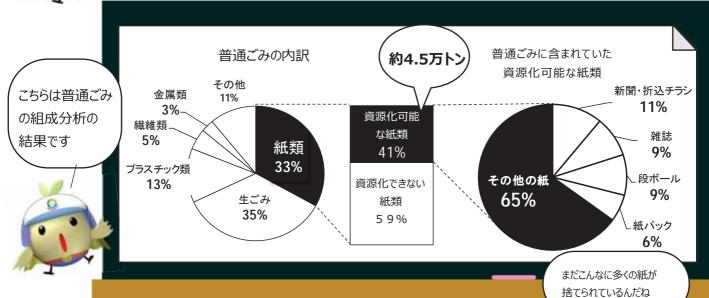

# 古紙・衣類はまだまだ分別ができます

日頃よりの古紙・衣類の分別活動にご協力いただきありがとうございます。

皆様の日々のご尽力のおかげで、本市のごみ処理量はピーク時(平成3年)の217万トンから平成29年には90万トンと 半減以下となっています。しかし、

平成29年度に実施した「家庭系ごみ組成分析調査」の結果によると、市内で普通ごみとして捨てられたもののうち33%が紙類となっており、そのうち41%が古紙・衣類分別収集の対象としている資源化可能な紙類で、平成29年度の普通ごみ収集量33万トンから推計すると、 **約4.5万トン**もの量になります。

6

さらに、その内訳をみると、<u>『**その他の紙**』が65%</u>を占めており、『その他の紙』の分別を進めることが、ごみ減量・リサイクルへの近道であることがわかります。

でも「その他の紙」ってどんなものがあるのか ハッキリわからないんだよね?

それじゃあ、裏面では「その他の紙」として 分別してほしいものの一部を紹介しますね

裏面をごらんください