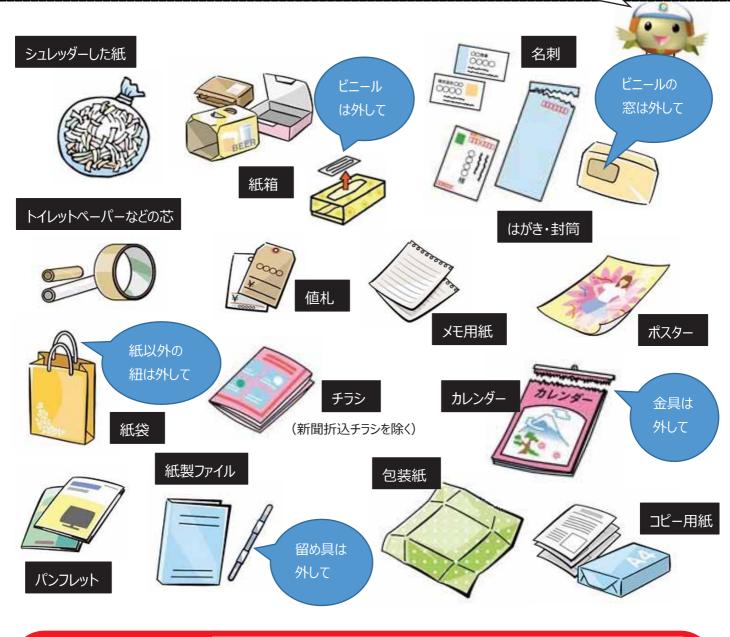

6

さらに、その内訳をみると、<u>『**その他の紙**』が65%</u>を占めており、『その他の紙』の分別を進めることが、ごみ減量・リサイクルへの近道であることがわかります。

でも「その他の紙」ってどんなものがあるのか ハッキリわからないんだよね?

それじゃあ、裏面では「その他の紙」として 分別してほしいものの一部を紹介しますね

裏面をごらんください

## 「その他の紙」として分別排出してください

●ティッシュペーパー等の衛生紙

こちらも普通ごみに 出してください

においのついた紙

油や食べ物の残りかすが付着した紙

●圧着はがき

●写真、写真プリント紙

●感熱発泡紙 (宅配便の複写伝票など)