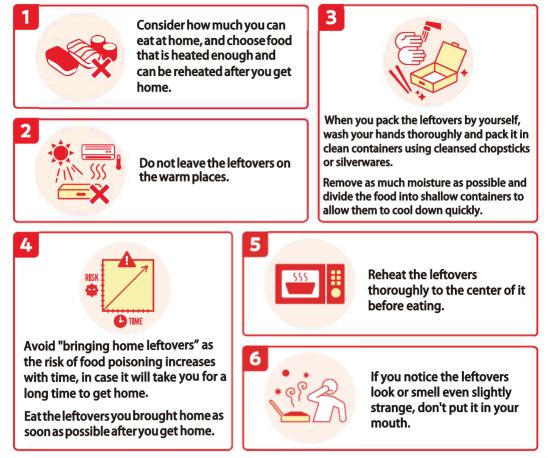

Please <u>handle your leftovers carefully</u> as below <u>so that they are kept safe and delicious.</u>