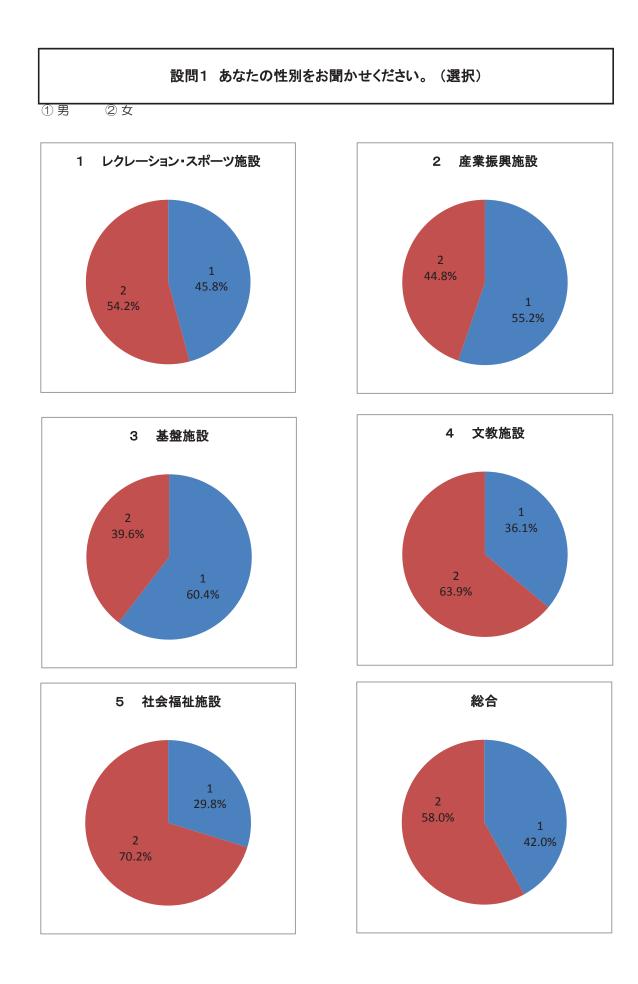

# 設問1 あなたの性別をお聞かせください。(選択)

①男

②女

|                  | 回答    |       |       |        |  |  |  |  |  |
|------------------|-------|-------|-------|--------|--|--|--|--|--|
| 属性・施設名称          | 1     | 2     | 無回答   | 総計     |  |  |  |  |  |
| 1 レクレーション・スポーツ施設 | 1,703 | 2,014 | 96    | 3,813  |  |  |  |  |  |
| 1 スポーツセンター・プール   | 914   | 1,418 | 82    | 2,414  |  |  |  |  |  |
| 2 体育館            | 89    | 234   | 7     | 330    |  |  |  |  |  |
| 3 運動場・競技場        | 614   | 348   | 7     | 969    |  |  |  |  |  |
| 4 港湾労働者休憩所       | 86    | 14    | 0     | 100    |  |  |  |  |  |
| 2 産業振興施設         | 232   | 188   | 130   | 550    |  |  |  |  |  |
| 1 産業創造館          |       |       | 125   | 125    |  |  |  |  |  |
| 2 住まい情報系         | 232   | 188   | 5     | 425    |  |  |  |  |  |
| 3 基盤施設           | 1,770 | 1,159 | 25    | 2,954  |  |  |  |  |  |
| 1 自転車駐車場         | 295   | 683   | 15    | 993    |  |  |  |  |  |
| 2 駐車場            | 1,258 | 305   | 6     | 1,569  |  |  |  |  |  |
| 3 代行臨港道路         | 71    | 8     | 0     | 79     |  |  |  |  |  |
| 4 公園             | 132   | 162   | 4     | 298    |  |  |  |  |  |
| 5 舞洲ヘリポート        | 14    | 1     | 0     | 15     |  |  |  |  |  |
| 4 文教施設           | 1,319 | 2,337 | 356   | 4,012  |  |  |  |  |  |
| 1 区民センター・ホール・会館  | 602   | 1,375 | 250   | 2,227  |  |  |  |  |  |
| 2 美術館・博物館        | 514   | 674   | 100   | 1,288  |  |  |  |  |  |
| 3 こども文化系         | 203   | 288   | 6     | 497    |  |  |  |  |  |
| 5 社会福祉施設         | 1,281 | 3,022 | 849   | 5,152  |  |  |  |  |  |
| 1 おとしよりすこやかセンター  | 159   | 333   | 22    | 514    |  |  |  |  |  |
| 2 老人福祉センター       | 628   | 2,235 | 76    | 2,939  |  |  |  |  |  |
| 3 救護・支援・校正施設     | 350   | 169   | 745   | 1,264  |  |  |  |  |  |
| 4 相談センター施設       | 144   | 285   | 6     | 435    |  |  |  |  |  |
| 総計               | 6,305 | 8,720 | 1,456 | 16,481 |  |  |  |  |  |

| 設問1 あなたの性別を         | お聞かせく | ださい。( | (選択) |    |  |  |  |
|---------------------|-------|-------|------|----|--|--|--|
| (※無回答を除く回答数から割合を算出) |       | 回答    |      |    |  |  |  |
| 属性・施設名称             | 1     | 2     | 無回答  | 総計 |  |  |  |
| 1 レクレーション・スポーツ施設    | 45.8% | 54.2% |      |    |  |  |  |
| 1 スポーツセンター・プール      | 39.2% | 60.8% |      |    |  |  |  |
| 2 体育館               | 27.6% | 72.4% |      |    |  |  |  |
| 3 運動場・競技場           | 63.8% | 36.2% |      |    |  |  |  |
| 4 港湾労働者休憩所          | 86.0% | 14.0% |      |    |  |  |  |
| 2 産業振興施設            | 55.2% | 44.8% |      |    |  |  |  |
| 1 産業創造館             | -     | -     |      |    |  |  |  |
| 2 住まい情報系            | 55.2% | 44.8% |      |    |  |  |  |
| 3 基盤施設              | 60.4% | 39.6% |      |    |  |  |  |
| 1 自転車駐車場            | 30.2% | 69.8% |      |    |  |  |  |
| 2 駐車場               | 80.5% | 19.5% |      |    |  |  |  |
| 3 代行臨港道路            | 89.9% | 10.1% |      |    |  |  |  |
| 4 公園                | 44.9% | 55.1% |      |    |  |  |  |
| 5 舞洲ヘリポート           | 93.3% | 6.7%  |      |    |  |  |  |
| 4 文教施設              | 36.1% | 63.9% |      |    |  |  |  |
| 1 区民センター・ホール・会館     | 30.5% | 69.5% |      |    |  |  |  |
| 2 美術館・博物館           | 43.3% | 56.7% |      |    |  |  |  |
| 3 こども文化系            | 41.3% | 58.7% |      |    |  |  |  |
| 5 社会福祉施設            | 29.8% | 70.2% |      |    |  |  |  |
| 1 おとしよりすこやかセンター     | 32.3% | 67.7% |      |    |  |  |  |
| 2 老人福祉センター          | 21.9% | 78.1% |      |    |  |  |  |
| 3 救護・支援・校正施設        | 67.4% | 32.6% |      |    |  |  |  |
| 4 相談センター施設          | 33.6% | 66.4% |      |    |  |  |  |
| 総計                  | 42.0% | 58.0% |      |    |  |  |  |

( 結果コメント )

・利用者の男女比はほぼ均等と言える。満足度では、若干ではあるが、女性の方が高い評価であった。 (とても良い、良いと回答した割合 → 男性:女性=42%:58%)