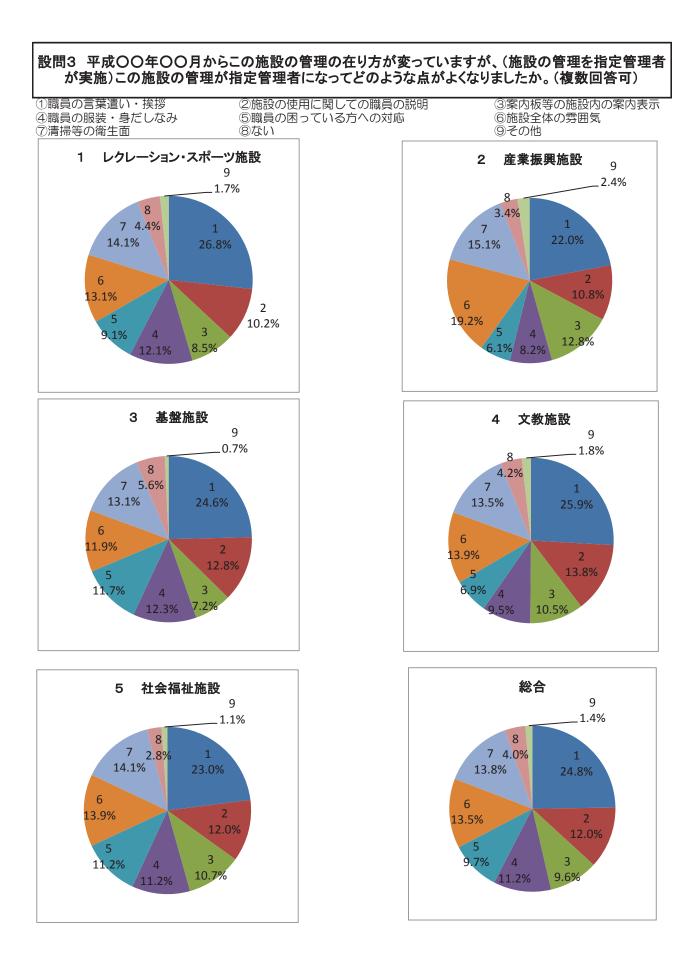

### 設問3 平成〇〇年〇〇月からこの施設の管理の在り方が変っていますが、(施設の管理を指定管理者が実施)この施設の管理が指定管理者 になってどのような点がよくなりましたか。(複数回答可)

| ①職員の言葉遣い・挨拶<br>④職員の服装・身だしなみ |       | ②施設の使用に関しての職員の説明         ③案内板等の施設内の案内           ⑤職員の困っている方への対応         ⑥施設全体の雰囲気 |       |       |       |       |       |       | の案内表示 |        |
|-----------------------------|-------|----------------------------------------------------------------------------------|-------|-------|-------|-------|-------|-------|-------|--------|
| ⑦清掃等の衛生面                    |       | ®ない                                                                              |       |       |       |       |       |       |       |        |
|                             |       |                                                                                  |       |       |       | 答     |       |       |       |        |
| 属性・施設名称                     | 1     | 2                                                                                | 3     | 4     | 5     | 6     | 7     | 8     | 9     | 計      |
| 1 レクレーション・スポーツ施設            | 2,520 | 959                                                                              | 802   | 1,144 | 858   | 1,238 | 1,324 | 418   | 157   | 9,420  |
| 1 スポーツセンター・プール              | 1,933 | 750                                                                              | 569   | 913   | 692   | 882   | 902   | 250   | 96    | 6,987  |
| 2 体育館                       | 126   | 50                                                                               | 54    | 39    | 29    | 55    | 74    | 34    | 16    | 477    |
| 3 運動場・競技場                   | 407   | 148                                                                              | 167   | 164   | 125   | 280   | 306   | 120   | 42    | 1,759  |
| 4 港湾労働者休憩所                  | 54    | 11                                                                               | 12    | 28    | 12    | 21    | 42    | 14    | 3     | 197    |
| 2 産業振興施設                    | 214   | 105                                                                              | 125   | 80    | 59    | 187   | 147   | 33    | 23    | 973    |
| 1 産業創造館                     | 74    | 45                                                                               | 32    | 24    | 21    | 44    | 45    | 3     | 3     | 291    |
| 2 住まい情報系                    | 140   | 60                                                                               | 93    | 56    | 38    | 143   | 102   | 30    | 20    | 682    |
| 3 基盤施設                      | 1,688 | 874                                                                              | 496   | 845   | 803   | 819   | 897   | 382   | 50    | 6,854  |
| 1 自転車駐車場                    | 781   | 298                                                                              | 136   | 374   | 380   | 294   | 355   | 43    | 14    | 2,675  |
| 2 駐車場                       | 788   | 524                                                                              | 270   | 419   | 384   | 390   | 405   | 162   | 24    | 3,366  |
| 3 代行臨港道路                    | 28    | 15                                                                               | 20    | 17    | 18    | 26    | 28    | 6     | 4     | 162    |
| 4 公園                        | 84    | 33                                                                               | 68    | 33    | 18    | 102   | 104   | 168   | 8     | 618    |
| 5 舞洲ヘリポート                   | 7     | 4                                                                                | 2     | 2     | 3     | 7     | 5     | 3     | 0     | 33     |
| 4 文教施設                      | 2,165 | 1,151                                                                            | 878   | 796   | 579   | 1,166 | 1,126 | 353   | 149   | 8,363  |
| 1 区民センター・ホール・会館             | 1,273 | 617                                                                              | 539   | 352   | 274   | 543   | 582   | 186   | 92    | 4,458  |
| 2 美術館・博物館                   | 673   | 404                                                                              | 232   | 372   | 219   | 441   | 410   | 124   | 36    | 2,911  |
| 3 こども文化系                    | 219   | 130                                                                              | 107   | 72    | 86    | 182   | 134   | 43    | 21    | 994    |
| 5 社会福祉施設                    | 3,014 | 1,568                                                                            | 1,408 | 1,473 | 1,468 | 1,828 | 1,848 | 366   | 148   | 13,121 |
| 1 おとしよりすこやかセンター             | 281   | 136                                                                              | 99    | 198   | 172   | 218   | 206   | 19    | 13    | 1,342  |
| 2 老人福祉センター                  | 1,839 | 954                                                                              | 909   | 850   | 766   | 1,025 | 1,111 | 180   | 58    | 7,692  |
| 3 救護・支援・校正施設                | 734   | 406                                                                              | 284   | 367   | 472   | 462   | 401   | 130   | 63    | 3,319  |
| 4 相談センター施設                  | 160   | 72                                                                               | 116   | 58    | 58    | 123   | 130   | 37    | 14    | 768    |
| 総計                          | 9,601 | 4,657                                                                            | 3,709 | 4,338 | 3,767 | 5,238 | 5,342 | 1,552 | 527   | 38,731 |

### 設問3 平成〇〇年〇〇月からこの施設の管理の在り方が変っていますが、(施設の管理を指定管理者が実施)この施設の管理が指定管理者 になってどのような点がよくなりましたか。(複数回答可)

| (※無回答を除く回答数から割合を算出) |       |       |       |       |       | 答     |       |       |      |   |
|---------------------|-------|-------|-------|-------|-------|-------|-------|-------|------|---|
| 属性・施設名称             | 1     | 2     | 3     | 4     | 5     | 6     | 7     | 8     | 9    | 計 |
| 1 レクレーション・スポーツ施設    | 26.8% | 10.2% | 8.5%  | 12.1% | 9.1%  | 13.1% | 14.1% | 4.4%  | 1.7% |   |
| 1 スポーツセンター・プール      | 27.7% | 10.7% | 8.1%  | 13.1% | 9.9%  | 12.6% | 12.9% | 3.6%  | 1.4% |   |
| 2 体育館               | 26.4% | 10.5% | 11.3% | 8.2%  | 6.1%  | 11.5% | 15.5% | 7.1%  | 3.4% |   |
| 3 運動場・競技場           | 23.1% | 8.4%  | 9.5%  | 9.3%  | 7.1%  | 15.9% | 17.4% | 6.8%  | 2.4% |   |
| 4 港湾労働者休憩所          | 27.4% | 5.6%  | 6.1%  | 14.2% | 6.1%  | 10.7% | 21.3% | 7.1%  | 1.5% |   |
| 2 産業振興施設            | 22.0% | 10.8% | 12.8% | 8.2%  | 6.1%  | 19.2% | 15.1% | 3.4%  | 2.4% |   |
| 1 産業創造館             | 25.4% | 15.5% | 11.0% | 8.2%  | 7.2%  | 15.1% | 15.5% | 1.0%  | 1.0% |   |
| 2 住まい情報系            | 20.5% | 8.8%  | 13.6% | 8.2%  | 5.6%  | 21.0% | 15.0% | 4.4%  | 2.9% |   |
| 3 基盤施設              | 24.6% | 12.8% | 7.2%  | 12.3% | 11.7% | 11.9% | 13.1% | 5.6%  | 0.7% |   |
| 1 自転車駐車場            | 29.2% | 11.1% | 5.1%  | 14.0% | 14.2% | 11.0% | 13.3% | 1.6%  | 0.5% |   |
| 2 駐車場               | 23.4% | 15.6% | 8.0%  | 12.4% | 11.4% | 11.6% | 12.0% | 4.8%  | 0.7% |   |
| 3 代行臨港道路            | 17.3% | 9.3%  | 12.3% | 10.5% | 11.1% | 16.0% | 17.3% | 3.7%  | 2.5% |   |
| 4 公園                | 13.6% | 5.3%  | 11.0% | 5.3%  | 2.9%  | 16.5% | 16.8% | 27.2% | 1.3% |   |
| 5 舞洲ヘリポート           | 21.2% | 12.1% | 6.1%  | 6.1%  | 9.1%  | 21.2% | 15.2% | 9.1%  | 0.0% |   |
| 4 文教施設              | 25.9% | 13.8% | 10.5% | 9.5%  | 6.9%  | 13.9% | 13.5% | 4.2%  | 1.8% |   |
| 1 区民センター・ホール・会館     | 28.6% | 13.8% | 12.1% | 7.9%  | 6.1%  | 12.2% | 13.1% | 4.2%  | 2.1% |   |
| 2 美術館・博物館           | 23.1% | 13.9% | 8.0%  | 12.8% | 7.5%  | 15.1% | 14.1% | 4.3%  | 1.2% |   |
| 3 こども文化系            | 22.0% | 13.1% | 10.8% | 7.2%  | 8.7%  | 18.3% | 13.5% | 4.3%  | 2.1% |   |
| 5 社会福祉施設            | 23.0% | 12.0% | 10.7% | 11.2% | 11.2% | 13.9% | 14.1% | 2.8%  | 1.1% |   |
| 1 おとしよりすこやかセンター     | 20.9% | 10.1% | 7.4%  | 14.8% | 12.8% | 16.2% | 15.4% | 1.4%  | 1.0% |   |
| 2 老人福祉センター          | 23.9% | 12.4% | 11.8% | 11.1% | 10.0% | 13.3% | 14.4% | 2.3%  | 0.8% |   |
| 3 救護・支援・校正施設        | 22.1% | 12.2% | 8.6%  | 11.1% | 14.2% | 13.9% | 12.1% | 3.9%  | 1.9% |   |
| 4 相談センター施設          | 20.8% | 9.4%  | 15.1% | 7.6%  | 7.6%  | 16.0% | 16.9% | 4.8%  | 1.8% |   |
| 総計                  | 24.8% | 12.0% | 9.6%  | 11.2% | 9.7%  | 13.5% | 13.8% | 4.0%  | 1.4% |   |

#### ( 結果コメント )

・ 指定管理者制度を導入することによって、良くなった点が「ない」と答えられた方は1,319件(全体の3.6%)と少数であった。 ・施設全体の雰囲気や衛生面が良くなったとの意見が多く見受けられ、利用者に対する職員の対応も良くなっていると感じている利用者が多いこと が判明した。

・その他の意見でも、職員の電話対応や気配りが良いなど、職員に対する評価が高い施設が多い。