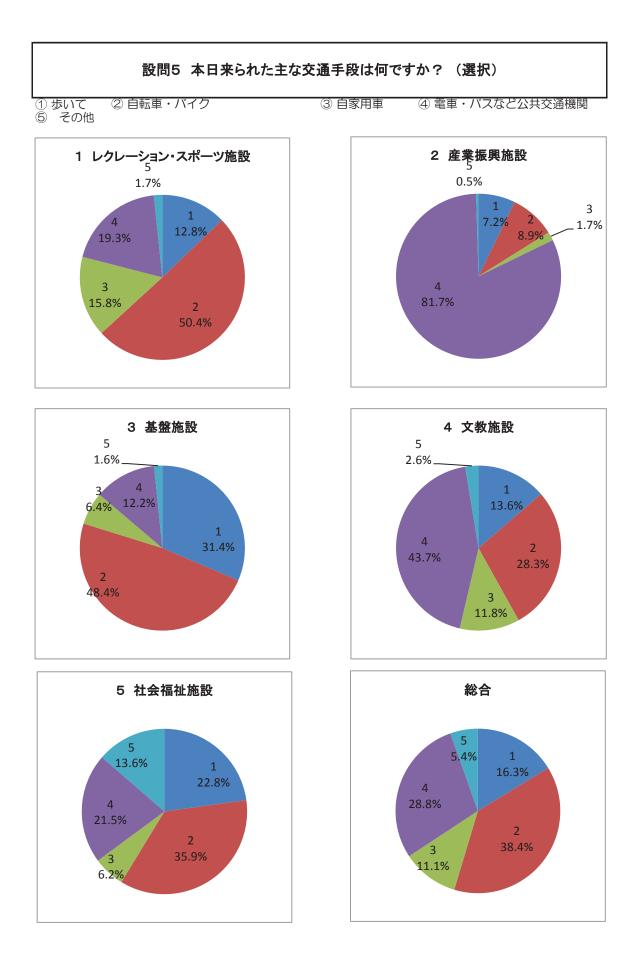

# 設問5 本日来られた主な交通手段は何ですか? (選択)

① 歩いて
 ④ 電車・バスなど公共交通機関

② 自転車・バイク ⑤ その他 ③ 自家用車

|                  |       |       |       | 答     |     |        |
|------------------|-------|-------|-------|-------|-----|--------|
| 属性·施設名称          | 1     | 2     | 3     | 4     | 5   | 計      |
| 1 レクレーション・スポーツ施設 | 589   | 2,316 | 727   | 889   | 76  | 4,597  |
| 1 スポーツセンター・プール   | 472   | 1,873 | 321   | 527   | 13  | 3,206  |
| 2 体育館            | 19    | 48    | 84    | 159   | 12  | 322    |
| 3 運動場・競技場        | 87    | 379   | 293   | 200   | 10  | 969    |
| 4 港湾労働者休憩所       | 11    | 16    | 29    | 3     | 41  | 100    |
| 2 産業振興施設         | 30    | 37    | 7     | 340   | 2   | 416    |
| 1 産業創造館          |       |       |       |       |     | 0      |
| 2 住まい情報系         | 30    | 37    | 7     | 340   | 2   | 416    |
| 3 基盤施設           | 98    | 151   | 20    | 38    | 5   | 312    |
| 1 自転車駐車場         |       |       |       |       |     | 0      |
| 2 駐車場            |       |       |       |       |     | 0      |
| 3 代行臨港道路         |       |       |       |       |     | 0      |
| 4 公園             | 98    | 145   | 15    | 38    | 1   | 297    |
| 5 舞洲ヘリポート        | 0     | 6     | 5     | 0     | 4   | 15     |
| 4 文教施設           | 499   | 1,035 | 430   | 1,600 | 95  | 3,659  |
| 1 区民センター・ホール・会館  | 308   | 764   | 217   | 602   | 17  | 1,908  |
| 2 美術館・博物館        | 132   | 218   | 151   | 688   | 70  | 1,259  |
| 3 こども文化系         | 59    | 53    | 62    | 310   | 8   | 492    |
| 5 社会福祉施設         | 864   | 1,359 | 233   | 814   | 516 | 3,786  |
| 1 おとしよりすこやかセンター  | 19    | 44    | 60    | 28    | 270 | 421    |
| 2 老人福祉センター       | 766   | 1,184 | 96    | 402   | 217 | 2,665  |
| 3 救護・支援・校正施設     | 39    | 57    | 50    | 108   | 20  | 274    |
| 4 相談センター施設       | 40    | 74    | 27    | 276   | 9   | 426    |
| 総計               | 2,080 | 4,898 | 1,417 | 3,681 | 694 | 12.770 |

| (※無回答を除く回答数から割合を算出) | 回答    |       |       |       |       |   |  |
|---------------------|-------|-------|-------|-------|-------|---|--|
| 属性·施設名称             | 1     | 2     | 3     | 4     | 5     | 計 |  |
| 1 レクレーション・スポーツ施設    | 12.8% | 50.4% | 15.8% | 19.3% | 1.7%  |   |  |
| 1 スポーツセンター・プール      | 14.7% | 58.4% | 10.0% | 16.4% | 0.4%  | - |  |
| 2 体育館               | 5.9%  | 14.9% | 26.1% | 49.4% | 3.7%  | - |  |
| 3 運動場・競技場           | 9.0%  | 39.1% | 30.2% | 20.6% | 1.0%  | - |  |
| 4 港湾労働者休憩所          | 11.0% | 16.0% | 29.0% | 3.0%  | 41.0% |   |  |
| 2 産業振興施設            | 7.2%  | 8.9%  | 1.7%  | 81.7% | 0.5%  |   |  |
| 1 産業創造館             | -     | -     | -     | -     | -     |   |  |
| 2 住まい情報系            | 7.2%  | 8.9%  | 1.7%  | 81.7% | 0.5%  | _ |  |
| 3 基盤施設              | 31.4% | 48.4% | 6.4%  | 12.2% | 1.6%  |   |  |
| 1 自転車駐車場            | -     | -     | -     | -     | -     |   |  |
| 2 駐車場               | -     | -     | -     | -     | -     |   |  |
| 3 代行臨港道路            | -     | -     | -     | -     | -     |   |  |
| 4 公園                | 33.0% | 48.8% | 5.1%  | 12.8% | 0.3%  |   |  |
| 5 舞洲ヘリポート           | 0.0%  | 40.0% | 33.3% | 0.0%  | 26.7% |   |  |
| 4 文教施設              | 13.6% | 28.3% | 11.8% | 43.7% | 2.6%  |   |  |
| 1 区民センター・ホール・会館     | 16.1% | 40.0% | 11.4% | 31.6% | 0.9%  |   |  |
| 2 美術館・博物館           | 10.5% | 17.3% | 12.0% | 54.6% | 5.6%  |   |  |
| 3 こども文化系            | 12.0% | 10.8% | 12.6% | 63.0% | 1.6%  |   |  |
| 5 社会福祉施設            | 22.8% | 35.9% | 6.2%  | 21.5% | 13.6% |   |  |
| 1 おとしよりすこやかセンター     | 4.5%  | 10.5% | 14.3% | 6.7%  | 64.1% |   |  |
| 2 老人福祉センター          | 28.7% | 44.4% | 3.6%  | 15.1% | 8.1%  |   |  |
| 3 救護・支援・校正施設        | 14.2% | 20.8% | 18.2% | 39.4% | 7.3%  |   |  |
| 4 相談センター施設          | 9.4%  | 17.4% | 6.3%  | 64.8% | 2.1%  |   |  |
| 総計                  | 16.3% | 38.4% | 11.1% | 28.8% | 5.4%  |   |  |

( 結果コメント )

・自転車やバイクで来られる方が多く見受けられが、これは施設の存する区の利用者が多いことも影響 していると推測される。