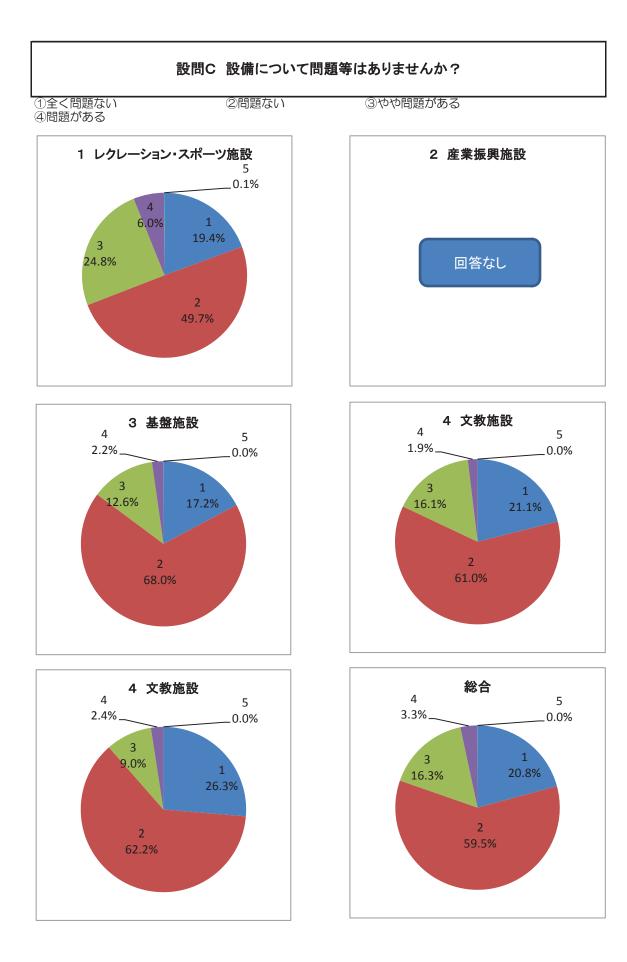

### 設問C 設備について問題等はありませんか?

①全く問題ない

Г

②問題ない ③やや問題がある

④問題がある

1

|                  |       |       |       | 回答  |   |       |        |
|------------------|-------|-------|-------|-----|---|-------|--------|
| 属性·施設名称          | 1     | 2     | 3     | 4   | 5 | 無回答   | 総計     |
| 1 レクレーション・スポーツ施設 | 511   | 1,311 | 653   | 158 | 3 | 1,177 | 3,813  |
| 1 スポーツセンター・プール   | 423   | 1,164 | 468   | 115 | 8 | 1,087 | 3,250  |
| 2 体育館            | 5     | 59    | 80    | 10  | 0 | 176   | 330    |
| 3 運動場・競技場        | 151   | 334   | 163   | 55  | 0 | 266   | 969    |
| 4 港湾労働者休憩所       |       |       |       |     |   | 100   | 100    |
| 2 産業振興施設         |       |       |       |     |   | 550   | 550    |
| 1 産業創造館          |       |       |       |     |   | 125   | 125    |
| 2 住まい情報系         |       |       |       |     |   | 425   | 425    |
| 3 基盤施設           | 360   | 1,421 | 263   | 46  | 1 | 698   | 2,789  |
| 1 自転車駐車場         | 142   | 485   | 131   | 12  | 0 | 223   | 993    |
| 2 駐車場            | 198   | 891   | 120   | 34  | 1 | 325   | 1,569  |
| 3 代行臨港道路         | 13    | 41    | 10    | 0   | 0 | 15    | 79     |
| 4 公園             |       |       |       |     |   | 133   | 133    |
| 5 舞洲ヘリポート        | 7     | 4     | 2     | 0   | 0 | 2     | 15     |
| 4 文教施設           | 451   | 1,305 | 344   | 41  |   | 1,871 | 4,012  |
| 1 区民センター・ホール・会館  | 239   | 957   | 245   | 34  | 0 | 752   | 2,227  |
| 2 美術館・博物館        | 91    | 128   | 30    | 0   | 0 | 1,039 | 1,288  |
| 3 こども文化系         | 121   | 220   | 69    | 7   | 0 | 80    | 497    |
| 5 社会福祉施設         | 508   | 1,201 | 174   | 47  |   | 3,222 | 5,152  |
| 1 おとしよりすこやかセンター  | 113   | 250   | 18    | 7   | 0 | 126   | 514    |
| 2 老人福祉センター       | 265   | 708   | 109   | 31  | 0 | 1,826 | 2,939  |
| 3 救護・支援・校正施設     | 64    | 148   | 32    | 7   | 0 | 1,013 | 1,264  |
| 4 相談センター施設       | 66    | 95    | 15    | 2   | 0 | 257   | 435    |
| 総計               | 1,830 | 5,238 | 1,434 | 292 | 4 | 7,518 | 16,316 |

| 設問C 設備について問題等はありませんか? |       |       |       |      |      |     |    |  |  |
|-----------------------|-------|-------|-------|------|------|-----|----|--|--|
| (※無回答を除く回答数から割合を算出)   |       |       |       | 回答   |      |     |    |  |  |
| 属性·施設名称               | 1     | 2     | 3     | 4    | 5    | 無回答 | 総計 |  |  |
| 1 レクレーション・スポーツ施設      | 19.4% | 49.7% | 24.8% | 6.0% | 0.1% |     |    |  |  |
| 1 スポーツセンター・プール        | 19.6% | 53.8% | 21.6% | 5.3% | 0.4% |     |    |  |  |
| 2 体育館                 | 3.2%  | 38.3% | 51.9% | 6.5% | 0.0% |     |    |  |  |
| 3 運動場・競技場             | 21.5% | 47.5% | 23.2% | 7.8% | 0.0% |     |    |  |  |
| 4 港湾労働者休憩所            | -     | -     | -     | -    | -    |     |    |  |  |
| 2 産業振興施設              | -     | -     | -     | -    | -    |     |    |  |  |
| 1 産業創造館               | -     | -     | -     | -    | -    |     |    |  |  |
| 2 住まい情報系              | -     | -     | -     | -    | -    |     |    |  |  |
| 3 基盤施設                | 17.2% | 68.0% | 12.6% | 2.2% | 0.0% |     |    |  |  |
| 1 自転車駐車場              | 18.4% | 63.0% | 17.0% | 1.6% | 0.0% |     |    |  |  |
| 2 駐車場                 | 15.9% | 71.6% | 9.6%  | 2.7% | 0.1% |     |    |  |  |
| 3 代行臨港道路              | 20.3% | 64.1% | 15.6% | 0.0% | 0.0% |     |    |  |  |
| 4 公園                  | -     | -     | -     | -    | -    |     |    |  |  |
| 5 舞洲ヘリポート             | 53.8% | 30.8% | 15.4% | 0.0% | 0.0% |     |    |  |  |
| 1 文教施設                | 21.1% | 61.0% | 16.1% | 1.9% | 0.0% |     |    |  |  |
| 1 区民センター・ホール・会館       | 16.2% | 64.9% | 16.6% | 2.3% | 0.0% |     |    |  |  |
| 2 美術館・博物館             | 36.5% | 51.4% | 12.0% | 0.0% | 0.0% |     |    |  |  |
| 3 こども文化系              | 29.0% | 52.8% | 16.5% | 1.7% | 0.0% |     |    |  |  |
| 5 社会福祉施設              | 26.3% | 62.2% | 9.0%  | 2.4% | 0.0% |     |    |  |  |
| 1 おとしよりすこやかセンター       | 29.1% | 64.4% | 4.6%  | 1.8% | 0.0% |     |    |  |  |
| 2 老人福祉センター            | 23.8% | 63.6% | 9.8%  | 2.8% | 0.0% |     |    |  |  |
| 3 救護・支援・校正施設          | 25.5% | 59.0% | 12.7% | 2.8% | 0.0% |     |    |  |  |
| 4 相談センター施設            | 37.1% | 53.4% | 8.4%  | 1.1% | 0.0% |     |    |  |  |
| 総計                    | 20.8% | 59.5% | 16.3% | 3.3% | 0.1% |     |    |  |  |

( 結果コメント )

・「全く問題ない」、「問題ない」と回答した方は全体の80.3%を占める。しかし、「問題がある」と回答された方のご意見では、各施設トイレの改修や改良を求める声や空調設備の改善を求める声が多かった。