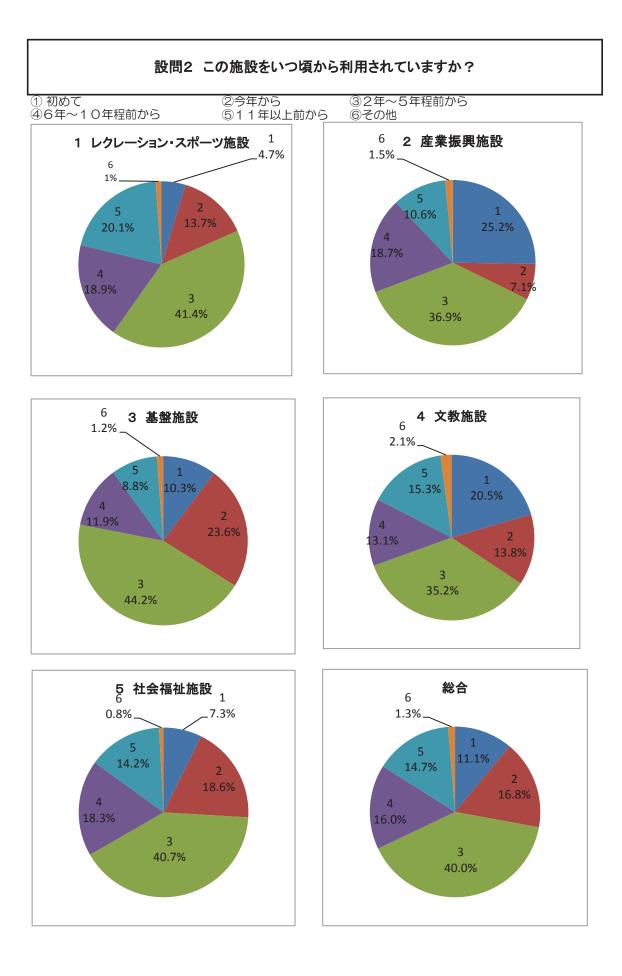

# 設問2 この施設をいつ頃から利用されていますか?

① 初めて ④6年~10年程前から ②今年から ③2年~5年程前から ⑤11年以上前から ⑥その他

|                  | 回答    |       |       |       |       |     |     |        |  |  |
|------------------|-------|-------|-------|-------|-------|-----|-----|--------|--|--|
| 属性・施設名称          | 1     | 2     | 3     | 4     | 5     | 6   | 無回答 | 総計     |  |  |
| 1 レクレーション・スポーツ施設 | 176   | 514   | 1,555 | 711   | 756   | 42  | 59  | 3,813  |  |  |
| 1 スポーツセンター・プール   | 121   | 389   | 1,024 | 468   | 351   | 16  | 45  | 2,414  |  |  |
| 2 体育館            | 9     | 23    | 118   | 54    | 112   | 5   | 9   | 330    |  |  |
| 3 運動場・競技場        | 32    | 84    | 375   | 173   | 281   | 19  | 5   | 969    |  |  |
| 4 港湾労働者休憩所       | 14    | 18    | 38    | 16    | 12    | 2   | 0   | 100    |  |  |
| 2 産業振興施設         | 136   | 38    | 199   | 101   | 57    | 8   | 11  | 550    |  |  |
| 1 産業創造館          | 5     | 7     | 59    | 41    | 11    | 1   | 1   | 125    |  |  |
| 2 住まい情報系         | 131   | 31    | 140   | 60    | 46    | 7   | 10  | 425    |  |  |
| 3 基盤施設           | 301   | 691   | 1,294 | 348   | 259   | 35  | 26  | 2,954  |  |  |
| 1 自転車駐車場         | 53    | 235   | 481   | 103   | 110   | 9   | 2   | 993    |  |  |
| 2 駐車場            | 228   | 425   | 642   | 180   | 55    | 20  | 19  | 1,569  |  |  |
| 3 代行臨港道路         | 1     | 7     | 47    | 9     | 13    | 2   | 0   | 79     |  |  |
| 4 公園             | 19    | 23    | 118   | 55    | 74    | 4   | 5   | 298    |  |  |
| 5 舞洲ヘリポート        |       | 1     | 6     | 1     | 7     | 0   | 0   | 15     |  |  |
| 4 文教施設           | 812   | 549   | 1,394 | 520   | 605   | 85  | 47  | 4,012  |  |  |
| 1 区民センター・ホール・会館  | 183   | 368   | 918   | 342   | 357   | 31  | 28  | 2,227  |  |  |
| 2 美術館・博物館        | 507   | 97    | 291   | 112   | 209   | 54  | 18  | 1,288  |  |  |
| 3 こども文化系         | 122   | 84    | 185   | 66    | 39    | 0   | 1   | 497    |  |  |
| 5 社会福祉施設         | 373   | 946   | 2,072 | 931   | 720   | 43  | 67  | 5,152  |  |  |
| 1 おとしよりすこやかセンター  | 59    | 161   | 237   | 23    | 5     | 5   | 24  | 514    |  |  |
| 2 老人福祉センター       | 60    | 308   | 1,296 | 739   | 501   | 15  | 20  | 2,939  |  |  |
| 3 救護・支援・校正施設     | 167   | 367   | 420   | 113   | 166   | 16  | 15  | 1,264  |  |  |
| 4 相談センター施設       | 87    | 110   | 119   | 56    | 48    | 7   | 8   | 435    |  |  |
| 総計               | 1,798 | 2,738 | 6,514 | 2,611 | 2,397 | 213 | 210 | 16,481 |  |  |

1

| (※無回答を除く回答数から割合を算出) |       |       |       | 미셛    | 4     |      |     |    |
|---------------------|-------|-------|-------|-------|-------|------|-----|----|
| 属性・施設名称             | 1     | 2     | 3     | 4     | 5     | 6    | 無回答 | 総計 |
| レクレーション・スポーツ施設      | 4.7%  | 13.7% | 41.4% | 18.9% | 20.1% | 1.1% |     |    |
| 1 スポーツセンター・プール      | 5.1%  | 16.4% | 43.2% | 19.8% | 14.8% | 0.7% |     |    |
| 2 体育館               | 2.8%  | 7.2%  | 36.8% | 16.8% | 34.9% | 1.6% |     |    |
| 3 運動場・競技場           | 3.3%  | 8.7%  | 38.9% | 17.9% | 29.1% | 2.0% |     |    |
| 4 港湾労働者休憩所          | 14.0% | 18.0% | 38.0% | 16.0% | 12.0% | 2.0% |     |    |
| 産業振興施設              | 25.2% | 7.1%  | 36.9% | 18.7% | 10.6% | 1.5% |     |    |
| 1 産業創造館             | 4.0%  | 5.6%  | 47.6% | 33.1% | 8.9%  | 0.8% |     |    |
| 2 住まい情報系            | 31.6% | 7.5%  | 33.7% | 14.5% | 11.1% | 1.7% |     |    |
| 基盤施設                | 10.3% | 23.6% | 44.2% | 11.9% | 8.8%  | 1.2% |     |    |
| 1 自転車駐車場            | 5.3%  | 23.7% | 48.5% | 10.4% | 11.1% | 0.9% |     |    |
| 2 駐車場               | 14.7% | 27.4% | 41.4% | 11.6% | 3.5%  | 1.3% |     |    |
| 3 代行臨港道路            | 1.3%  | 8.9%  | 59.5% | 11.4% | 16.5% | 2.5% |     |    |
| 4 公園                | 6.5%  | 7.8%  | 40.3% | 18.8% | 25.3% | 1.4% |     |    |
| 5 舞洲ヘリポート           | 0.0%  | 6.7%  | 40.0% | 6.7%  | 46.7% | 0.0% |     |    |
| 文教施設                | 20.5% | 13.8% | 35.2% | 13.1% | 15.3% | 2.1% |     |    |
| 1 区民センター・ホール・会館     | 8.3%  | 16.7% | 41.7% | 15.6% | 16.2% | 1.4% |     |    |
| 2 美術館・博物館           | 39.9% | 7.6%  | 22.9% | 8.8%  | 16.5% | 4.3% |     |    |
| 3 こども文化系            | 24.6% | 16.9% | 37.3% | 13.3% | 7.9%  | 0.0% |     |    |
| 社会福祉施設              | 7.3%  | 18.6% | 40.7% | 18.3% | 14.2% | 0.8% |     |    |
| 1 おとしよりすこやかセンター     | 12.0% | 32.9% | 48.4% | 4.7%  | 1.0%  | 1.0% |     |    |
| 2 老人福祉センター          | 2.1%  | 10.6% | 44.4% | 25.3% | 17.2% | 0.5% |     |    |
| 3 救護・支援・校正施設        | 13.4% | 29.4% | 33.6% | 9.0%  | 13.3% | 1.3% |     |    |
| 4 相談センター施設          | 20.4% | 25.8% | 27.9% | 13.1% | 11.2% | 1.6% |     |    |
| 総計                  | 11.2% | 16.8% | 40.0% | 16.0% | 14.7% | 1.3% |     |    |

# ( 結果コメント )

Г

・2年から5年前程前から利用いただいている方が一番多く、高い満足度をいただいているのもこの枠である(全体に対する割 合40%)。