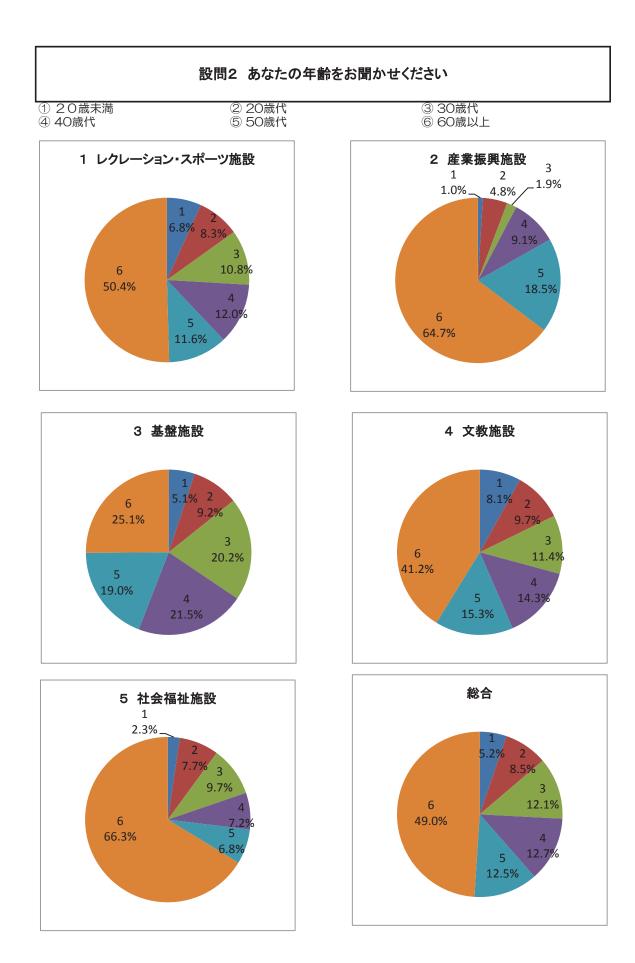

# 設問2 あなたの年齢をお聞かせください

① 20歳未満 ④ 40歳代

Г

② 20歳代 ⑤ 50歳代 ③ 30歳代 ⑥ 60歳以上

|                  |     |       |       | <u> </u> | 答     |       |     |        |
|------------------|-----|-------|-------|----------|-------|-------|-----|--------|
| 属性・施設名称          | 1   | 2     | 3     | 4        | 5     | 6     | 無回答 | 総計     |
| 1 レクレーション・スポーツ施設 | 253 | 311   | 404   | 449      | 434   | 1,884 | 78  | 3,813  |
| 1 スポーツセンター・プール   | 149 | 135   | 237   | 221      | 183   | 1,421 | 68  | 2,414  |
| 2 体育館            | 7   | 34    | 32    | 74       | 69    | 108   | 6   | 330    |
| 3 運動場・競技場        | 97  | 138   | 111   | 130      | 153   | 336   | 4   | 969    |
| 4 港湾労働者休憩所       | 0   | 4     | 24    | 24       | 29    | 19    | 0   | 100    |
| 2 産業振興施設         | 4   | 20    | 8     | 38       | 77    | 270   | 133 | 550    |
| 1 産業創造館          |     |       |       |          |       |       | 125 | 125    |
| 2 住まい情報系         | 4   | 20    | 8     | 38       | 77    | 270   | 8   | 425    |
| 3 基盤施設           | 149 | 269   | 590   | 628      | 556   | 735   | 27  | 2,954  |
| 1 自転車駐車場         | 125 | 78    | 158   | 176      | 168   | 284   | 4   | 993    |
| 2 駐車場            | 10  | 171   | 386   | 399      | 338   | 243   | 22  | 1,569  |
| 3 代行臨港道路         |     | 4     | 2     | 24       | 23    | 26    | 0   | 79     |
| 4 公園             | 14  | 15    | 39    | 25       | 25    | 179   | 1   | 298    |
| 5 舞洲ヘリポート        |     | 1     | 5     | 4        | 2     | 3     | 0   | 15     |
| 4 文教施設           | 317 | 380   | 449   | 561      | 599   | 1,618 | 88  | 4,012  |
| 1 区民センター・ホール・会館  | 68  | 122   | 225   | 291      | 371   | 1,097 | 53  | 2,227  |
| 2 美術館・博物館        | 237 | 178   | 125   | 166      | 150   | 403   | 29  | 1,288  |
| 3 こども文化系         | 12  | 80    | 99    | 104      | 78    | 118   | 6   | 497    |
| 5 社会福祉施設         | 119 | 393   | 494   | 366      | 346   | 3,377 | 57  | 5,152  |
| 1 おとしよりすこやかセンター  | 0   | 1     | 2     | 6        | 15    | 490   | 0   | 514    |
| 2 老人福祉センター       | 69  | 260   | 154   | 26       | 2     | 2,399 | 29  | 2,939  |
| 3 救護・支援・校正施設     | 48  | 80    | 215   | 242      | 249   | 410   | 20  | 1,264  |
| 4 相談センター施設       | 2   | 52    | 123   | 92       | 80    | 78    | 8   | 435    |
| 総計               | 842 | 1,373 | 1,945 | 2,042    | 2,012 | 7,884 | 383 | 16,481 |

| 設問2 あなたの年齢をお聞かせください |       |       |       |       |       |       |     |    |  |  |
|---------------------|-------|-------|-------|-------|-------|-------|-----|----|--|--|
| (※無回答を除く回答数から割合を算出) |       |       |       |       | 答     |       |     |    |  |  |
| 属性・施設名称             | 1     | 2     | 3     | 4     | 5     | 6     | 無回答 | 総計 |  |  |
| 1 レクレーション・スポーツ施設    | 6.8%  | 8.3%  | 10.8% | 12.0% | 11.6% | 50.4% |     |    |  |  |
| 1 スポーツセンター・プール      | 6.4%  | 5.8%  | 10.1% | 9.4%  | 7.8%  | 60.6% |     |    |  |  |
| 2 体育館               | 2.2%  | 10.5% | 9.9%  | 22.8% | 21.3% | 33.3% |     |    |  |  |
| 3 運動場・競技場           | 10.1% | 14.3% | 11.5% | 13.5% | 15.9% | 34.8% |     |    |  |  |
| 4 港湾労働者休憩所          | 0.0%  | 4.0%  | 24.0% | 24.0% | 29.0% | 19.0% |     |    |  |  |
| 2 産業振興施設            | 1.0%  | 4.8%  | 1.9%  | 9.1%  | 18.5% | 64.7% |     |    |  |  |
| 1 産業創造館             | -     | -     | -     | -     | -     | -     |     |    |  |  |
| 2 住まい情報系            | 1.0%  | 4.8%  | 1.9%  | 9.1%  | 18.5% | 64.7% |     |    |  |  |
| 3 基盤施設              | 5.1%  | 9.2%  | 20.2% | 21.5% | 19.0% | 25.1% |     |    |  |  |
| 1 自転車駐車場            | 12.6% | 7.9%  | 16.0% | 17.8% | 17.0% | 28.7% |     |    |  |  |
| 2 駐車場               | 0.6%  | 11.1% | 25.0% | 25.8% | 21.8% | 15.7% |     |    |  |  |
| 3 代行臨港道路            | 0.0%  | 5.1%  | 2.5%  | 30.4% | 29.1% | 32.9% |     |    |  |  |
| 4 公園                | 4.7%  | 5.1%  | 13.1% | 8.4%  | 8.4%  | 60.3% |     |    |  |  |
| 5 舞洲ヘリポート           | 0.0%  | 6.7%  | 33.3% | 26.7% | 13.3% | 20.0% |     |    |  |  |
| 4 文教施設              | 8.1%  | 9.7%  | 11.4% | 14.3% | 15.3% | 41.2% |     |    |  |  |
| 1 区民センター・ホール・会館     | 3.1%  | 5.6%  | 10.3% | 13.4% | 17.1% | 50.5% |     |    |  |  |
| 2 美術館・博物館           | 18.8% | 14.1% | 9.9%  | 13.2% | 11.9% | 32.0% |     |    |  |  |
| 3 こども文化系            | 2.4%  | 16.3% | 20.2% | 21.2% | 15.9% | 24.0% |     |    |  |  |
| 5 社会福祉施設            | 2.3%  | 7.7%  | 9.7%  | 7.2%  | 6.8%  | 66.3% |     |    |  |  |
| 1 おとしよりすこやかセンター     | 0.0%  | 0.2%  | 0.4%  | 1.2%  | 2.9%  | 95.3% |     |    |  |  |
| 2 老人福祉センター          | 2.4%  | 8.9%  | 5.3%  | 0.9%  | 0.1%  | 82.4% |     |    |  |  |
| 3 救護・支援・校正施設        | 3.9%  | 6.4%  | 17.3% | 19.5% | 20.0% | 33.0% |     |    |  |  |
| 4 相談センター施設          | 0.5%  | 12.2% | 28.8% | 21.5% | 18.7% | 18.3% |     |    |  |  |
| 総計                  | 5.2%  | 8.5%  | 12.1% | 12.7% | 12.5% | 49.0% |     |    |  |  |

# (結果コメント)

・各施設において、60歳以上の方のご利用が多い。