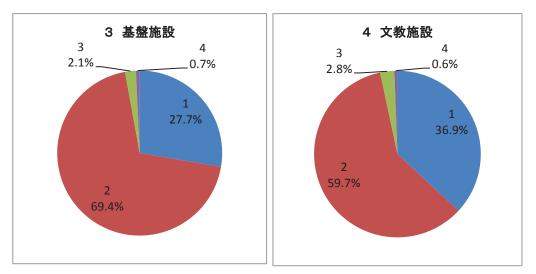

### 設問1 この施設についての満足度をお聞かせください

①とても良い

2良い 3悪い

④とても悪い

|                  |       |        |     | 答   |     |                |
|------------------|-------|--------|-----|-----|-----|----------------|
| 属性・施設名称          | 1     | 2      | 3   | 4   | 無回答 | 総計             |
| 1 レクレーション・スポーツ施設 | 1,127 | 2,390  | 171 | 31  | 94  | 3,813          |
| 1 スポーツセンター・プール   | 682   | 1,570  | 78  | 17  | 67  | 2,414          |
| 2 体育館            | 71    | 211    | 30  | 2   | 16  | 330            |
| 3 運動場・競技場        | 335   | 548    | 63  | 12  | 11  | 969            |
| 4 港湾労働者休憩所       | 39    | 61     | 0   | 0   | 0   | 100            |
| 2 産業振興施設         | 211   | 308    | 3   | 1   | 27  | 550            |
| 1 産業創造館          | 76    | 48     | 0   | 0   | 1   | 125            |
| 2 住まい情報系         | 135   | 260    | 3   | 1   | 26  | 425            |
| 3 基盤施設           | 812   | 2,036  | 63  | 21  | 22  | 2,954          |
| 1 自転車駐車場         | 354   | 623    | 12  |     | 4   | 993            |
| 2 駐車場            | 297   | 1,189  | 48  | 21  | 14  | 1,569          |
| 3 代行臨港道路         | 27    | 50     | 0   | 0   | 2   | 79             |
| 4 公園             | 127   | 167    | 3   | 0   | 1   | 298            |
| 5 舞洲ヘリポート        | 7     | 7      | 0   | 0   | 1   | 15             |
| 4 文教施設           | 1,447 | 2,341  | 108 | 23  | 93  | 4,012          |
| 1 区民センター・ホール・会館  | 529   | 1,548  | 77  | 6   | 67  | 2,227          |
| 2 美術館・博物館        | 644   | 577    | 29  | 16  | 22  | 1,288          |
| 3 こども文化系         | 274   | 216    | 2   | 1   | 4   | 497            |
| 5 社会福祉施設         | 1,843 | 3,016  | 133 | 35  | 125 | 5,152          |
| 1 おとしよりすこやかセンター  | 183   | 302    | 12  | 1   | 16  | 514            |
| 2 老人福祉センター       | 1,058 | 1,760  | 52  | 12  | 57  | 2,939          |
| 3 救護・支援・校正施設     | 446   | 695    | 66  | 22  | 35  | 1,264          |
| 4 相談センター施設       | 156   | 259    | 3   | 0   | 17  | 435            |
| 総計               | 5,440 | 10,091 | 478 | 111 | 361 | <b>16,48</b> 1 |

| 設問1 この施             | 設についての | の満足度を | お聞かせ | ください     |     |    |
|---------------------|--------|-------|------|----------|-----|----|
| (※無回答を除く回答数から割合を算出) |        |       | 04   | <u> </u> |     |    |
| 属性・施設名称             | 1      | 2     | 3    | 4        | 無回答 | 総計 |
| 1 レクレーション・スポーツ施設    | 30.3%  | 64.3% | 4.6% | 0.8%     |     |    |
| 1 スポーツセンター・プール      | 29.1%  | 66.9% | 3.3% | 0.7%     |     |    |
| 2 体育館               | 22.6%  | 67.2% | 9.6% | 0.6%     |     |    |
| 3 運動場・競技場           | 35.0%  | 57.2% | 6.6% | 1.3%     |     |    |
| 4 港湾労働者休憩所          | 39.0%  | 61.0% | 0.0% | 0.0%     |     |    |
| 2 産業振興施設            | 40.3%  | 58.9% | 0.6% | 0.2%     |     |    |
| 1 産業創造館             | 61.3%  | 38.7% | 0.0% | 0.0%     |     |    |
| 2 住まい情報系            | 33.8%  | 65.2% | 0.8% | 0.3%     |     |    |
| 3 基盤施設              | 27.7%  | 69.4% | 2.1% | 0.7%     |     |    |
| 1 自転車駐車場            | 35.8%  | 63.0% | 1.2% | 0.0%     |     |    |
| 2 駐車場               | 19.1%  | 76.5% | 3.1% | 1.4%     |     |    |
| 3 代行臨港道路            | 35.1%  | 64.9% | 0.0% | 0.0%     |     |    |
| 4 公園                | 42.8%  | 56.2% | 1.0% | 0.0%     |     |    |
| 5 舞洲ヘリポート           | 50.0%  | 50.0% | 0.0% | 0.0%     |     |    |
| 4 文教施設              | 36.9%  | 59.7% | 2.8% | 0.6%     |     |    |
| 1 区民センター・ホール・会館     | 24.5%  | 71.7% | 3.6% | 0.3%     |     |    |
| 2 美術館・博物館           | 50.9%  | 45.6% | 2.3% | 1.3%     |     |    |
| 3 こども文化系            | 55.6%  | 43.8% | 0.4% | 0.2%     |     |    |
| 5 社会福祉施設            | 36.7%  | 60.0% | 2.6% | 0.7%     |     |    |
| 1 おとしよりすこやかセンター     | 36.7%  | 60.6% | 2.4% | 0.2%     |     |    |
| 2 老人福祉センター          | 36.7%  | 61.1% | 1.8% | 0.4%     |     |    |
| 3 救護・支援・校正施設        | 36.3%  | 56.6% | 5.4% | 1.8%     |     |    |
| 4 相談センター施設          | 37.3%  | 62.0% | 0.7% | 0.0%     |     |    |
| 総計                  | 33.7%  | 62.6% | 3.0% | 0.7%     |     |    |

( 結果コメント )

Г

、「とても良い」、「良い」と回答された利用者は96.3%となり、各施設の運営において高評価をいただいて いると認識している。ただし、満足はしているものの、老朽化が見受けられる施設に関しては、早急な改 善を求める声が多く見受けられる。