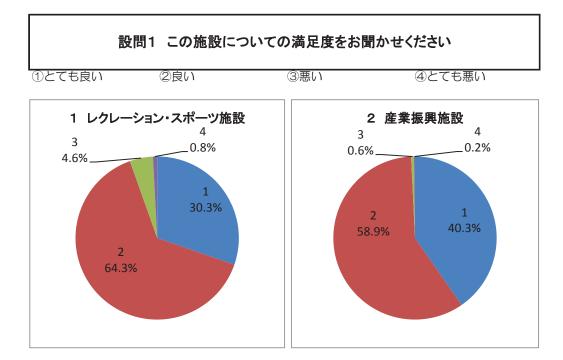

### 設問1 この施設についての満足度をお聞かせください

①とても良い

2良い 3悪い

④とても悪い

|                  |       |        |     | 答   |     |                |
|------------------|-------|--------|-----|-----|-----|----------------|
| 属性・施設名称          | 1     | 2      | 3   | 4   | 無回答 | 総計             |
| 1 レクレーション・スポーツ施設 | 1,127 | 2,390  | 171 | 31  | 94  | 3,813          |
| 1 スポーツセンター・プール   | 682   | 1,570  | 78  | 17  | 67  | 2,414          |
| 2 体育館            | 71    | 211    | 30  | 2   | 16  | 330            |
| 3 運動場・競技場        | 335   | 548    | 63  | 12  | 11  | 969            |
| 4 港湾労働者休憩所       | 39    | 61     | 0   | 0   | 0   | 100            |
| 2 産業振興施設         | 211   | 308    | 3   | 1   | 27  | 550            |
| 1 産業創造館          | 76    | 48     | 0   | 0   | 1   | 125            |
| 2 住まい情報系         | 135   | 260    | 3   | 1   | 26  | 425            |
| 3 基盤施設           | 812   | 2,036  | 63  | 21  | 22  | 2,954          |
| 1 自転車駐車場         | 354   | 623    | 12  |     | 4   | 993            |
| 2 駐車場            | 297   | 1,189  | 48  | 21  | 14  | 1,569          |
| 3 代行臨港道路         | 27    | 50     | 0   | 0   | 2   | 79             |
| 4 公園             | 127   | 167    | 3   | 0   | 1   | 298            |
| 5 舞洲ヘリポート        | 7     | 7      | 0   | 0   | 1   | 15             |
| 4 文教施設           | 1,447 | 2,341  | 108 | 23  | 93  | 4,012          |
| 1 区民センター・ホール・会館  | 529   | 1,548  | 77  | 6   | 67  | 2,227          |
| 2 美術館・博物館        | 644   | 577    | 29  | 16  | 22  | 1,288          |
| 3 こども文化系         | 274   | 216    | 2   | 1   | 4   | 497            |
| 5 社会福祉施設         | 1,843 | 3,016  | 133 | 35  | 125 | 5,152          |
| 1 おとしよりすこやかセンター  | 183   | 302    | 12  | 1   | 16  | 514            |
| 2 老人福祉センター       | 1,058 | 1,760  | 52  | 12  | 57  | 2,939          |
| 3 救護・支援・校正施設     | 446   | 695    | 66  | 22  | 35  | 1,264          |
| 4 相談センター施設       | 156   | 259    | 3   | 0   | 17  | 435            |
| 総計               | 5,440 | 10,091 | 478 | 111 | 361 | <b>16,48</b> 1 |

| 設問1 この施             | 設についての | の満足度を | お聞かせ | ください     |     |    |
|---------------------|--------|-------|------|----------|-----|----|
| (※無回答を除く回答数から割合を算出) |        |       | 04   | <u> </u> |     |    |
| 属性・施設名称             | 1      | 2     | 3    | 4        | 無回答 | 総計 |
| 1 レクレーション・スポーツ施設    | 30.3%  | 64.3% | 4.6% | 0.8%     |     |    |
| 1 スポーツセンター・プール      | 29.1%  | 66.9% | 3.3% | 0.7%     |     |    |
| 2 体育館               | 22.6%  | 67.2% | 9.6% | 0.6%     |     |    |
| 3 運動場・競技場           | 35.0%  | 57.2% | 6.6% | 1.3%     |     |    |
| 4 港湾労働者休憩所          | 39.0%  | 61.0% | 0.0% | 0.0%     |     |    |
| 2 産業振興施設            | 40.3%  | 58.9% | 0.6% | 0.2%     |     |    |
| 1 産業創造館             | 61.3%  | 38.7% | 0.0% | 0.0%     |     |    |
| 2 住まい情報系            | 33.8%  | 65.2% | 0.8% | 0.3%     |     |    |
| 3 基盤施設              | 27.7%  | 69.4% | 2.1% | 0.7%     |     |    |
| 1 自転車駐車場            | 35.8%  | 63.0% | 1.2% | 0.0%     |     |    |
| 2 駐車場               | 19.1%  | 76.5% | 3.1% | 1.4%     |     |    |
| 3 代行臨港道路            | 35.1%  | 64.9% | 0.0% | 0.0%     |     |    |
| 4 公園                | 42.8%  | 56.2% | 1.0% | 0.0%     |     |    |
| 5 舞洲ヘリポート           | 50.0%  | 50.0% | 0.0% | 0.0%     |     |    |
| 4 文教施設              | 36.9%  | 59.7% | 2.8% | 0.6%     |     |    |
| 1 区民センター・ホール・会館     | 24.5%  | 71.7% | 3.6% | 0.3%     |     |    |
| 2 美術館・博物館           | 50.9%  | 45.6% | 2.3% | 1.3%     |     |    |
| 3 こども文化系            | 55.6%  | 43.8% | 0.4% | 0.2%     |     |    |
| 5 社会福祉施設            | 36.7%  | 60.0% | 2.6% | 0.7%     |     |    |
| 1 おとしよりすこやかセンター     | 36.7%  | 60.6% | 2.4% | 0.2%     |     |    |
| 2 老人福祉センター          | 36.7%  | 61.1% | 1.8% | 0.4%     |     |    |
| 3 救護・支援・校正施設        | 36.3%  | 56.6% | 5.4% | 1.8%     |     |    |
| 4 相談センター施設          | 37.3%  | 62.0% | 0.7% | 0.0%     |     |    |
| 総計                  | 33.7%  | 62.6% | 3.0% | 0.7%     |     |    |

( 結果コメント )

Г

、「とても良い」、「良い」と回答された利用者は96.3%となり、各施設の運営において高評価をいただいて いると認識している。ただし、満足はしているものの、老朽化が見受けられる施設に関しては、早急な改 善を求める声が多く見受けられる。