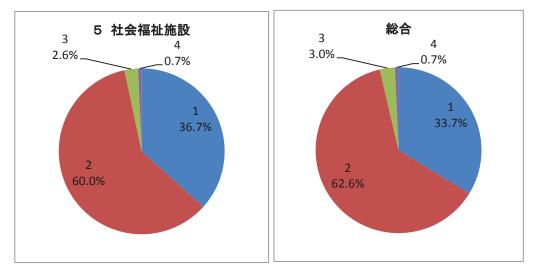

### 設問1 この施設についての満足度をお聞かせください

①とても良い

2良い 3悪い

④とても悪い

|                  |       |        |     | 答   |     |                |
|------------------|-------|--------|-----|-----|-----|----------------|
| 属性・施設名称          | 1     | 2      | 3   | 4   | 無回答 | 総計             |
| 1 レクレーション・スポーツ施設 | 1,127 | 2,390  | 171 | 31  | 94  | 3,813          |
| 1 スポーツセンター・プール   | 682   | 1,570  | 78  | 17  | 67  | 2,414          |
| 2 体育館            | 71    | 211    | 30  | 2   | 16  | 330            |
| 3 運動場・競技場        | 335   | 548    | 63  | 12  | 11  | 969            |
| 4 港湾労働者休憩所       | 39    | 61     | 0   | 0   | 0   | 100            |
| 2 産業振興施設         | 211   | 308    | 3   | 1   | 27  | 550            |
| 1 産業創造館          | 76    | 48     | 0   | 0   | 1   | 125            |
| 2 住まい情報系         | 135   | 260    | 3   | 1   | 26  | 425            |
| 3 基盤施設           | 812   | 2,036  | 63  | 21  | 22  | 2,954          |
| 1 自転車駐車場         | 354   | 623    | 12  |     | 4   | 993            |
| 2 駐車場            | 297   | 1,189  | 48  | 21  | 14  | 1,569          |
| 3 代行臨港道路         | 27    | 50     | 0   | 0   | 2   | 79             |
| 4 公園             | 127   | 167    | 3   | 0   | 1   | 298            |
| 5 舞洲ヘリポート        | 7     | 7      | 0   | 0   | 1   | 15             |
| 4 文教施設           | 1,447 | 2,341  | 108 | 23  | 93  | 4,012          |
| 1 区民センター・ホール・会館  | 529   | 1,548  | 77  | 6   | 67  | 2,227          |
| 2 美術館・博物館        | 644   | 577    | 29  | 16  | 22  | 1,288          |
| 3 こども文化系         | 274   | 216    | 2   | 1   | 4   | 497            |
| 5 社会福祉施設         | 1,843 | 3,016  | 133 | 35  | 125 | 5,152          |
| 1 おとしよりすこやかセンター  | 183   | 302    | 12  | 1   | 16  | 514            |
| 2 老人福祉センター       | 1,058 | 1,760  | 52  | 12  | 57  | 2,939          |
| 3 救護・支援・校正施設     | 446   | 695    | 66  | 22  | 35  | 1,264          |
| 4 相談センター施設       | 156   | 259    | 3   | 0   | 17  | 435            |
| 総計               | 5,440 | 10,091 | 478 | 111 | 361 | <b>16,48</b> 1 |

| 設問1 この施             | 設についての | の満足度を | お聞かせ | ください     |     |    |
|---------------------|--------|-------|------|----------|-----|----|
| (※無回答を除く回答数から割合を算出) |        |       | 04   | <u> </u> |     |    |
| 属性・施設名称             | 1      | 2     | 3    | 4        | 無回答 | 総計 |
| 1 レクレーション・スポーツ施設    | 30.3%  | 64.3% | 4.6% | 0.8%     |     |    |
| 1 スポーツセンター・プール      | 29.1%  | 66.9% | 3.3% | 0.7%     |     |    |
| 2 体育館               | 22.6%  | 67.2% | 9.6% | 0.6%     |     |    |
| 3 運動場・競技場           | 35.0%  | 57.2% | 6.6% | 1.3%     |     |    |
| 4 港湾労働者休憩所          | 39.0%  | 61.0% | 0.0% | 0.0%     |     |    |
| 2 産業振興施設            | 40.3%  | 58.9% | 0.6% | 0.2%     |     |    |
| 1 産業創造館             | 61.3%  | 38.7% | 0.0% | 0.0%     |     |    |
| 2 住まい情報系            | 33.8%  | 65.2% | 0.8% | 0.3%     |     |    |
| 3 基盤施設              | 27.7%  | 69.4% | 2.1% | 0.7%     |     |    |
| 1 自転車駐車場            | 35.8%  | 63.0% | 1.2% | 0.0%     |     |    |
| 2 駐車場               | 19.1%  | 76.5% | 3.1% | 1.4%     |     |    |
| 3 代行臨港道路            | 35.1%  | 64.9% | 0.0% | 0.0%     |     |    |
| 4 公園                | 42.8%  | 56.2% | 1.0% | 0.0%     |     |    |
| 5 舞洲ヘリポート           | 50.0%  | 50.0% | 0.0% | 0.0%     |     |    |
| 4 文教施設              | 36.9%  | 59.7% | 2.8% | 0.6%     |     |    |
| 1 区民センター・ホール・会館     | 24.5%  | 71.7% | 3.6% | 0.3%     |     |    |
| 2 美術館・博物館           | 50.9%  | 45.6% | 2.3% | 1.3%     |     |    |
| 3 こども文化系            | 55.6%  | 43.8% | 0.4% | 0.2%     |     |    |
| 5 社会福祉施設            | 36.7%  | 60.0% | 2.6% | 0.7%     |     |    |
| 1 おとしよりすこやかセンター     | 36.7%  | 60.6% | 2.4% | 0.2%     |     |    |
| 2 老人福祉センター          | 36.7%  | 61.1% | 1.8% | 0.4%     |     |    |
| 3 救護・支援・校正施設        | 36.3%  | 56.6% | 5.4% | 1.8%     |     |    |
| 4 相談センター施設          | 37.3%  | 62.0% | 0.7% | 0.0%     |     |    |
| 総計                  | 33.7%  | 62.6% | 3.0% | 0.7%     |     |    |

( 結果コメント )

Г

、「とても良い」、「良い」と回答された利用者は96.3%となり、各施設の運営において高評価をいただいて いると認識している。ただし、満足はしているものの、老朽化が見受けられる施設に関しては、早急な改 善を求める声が多く見受けられる。