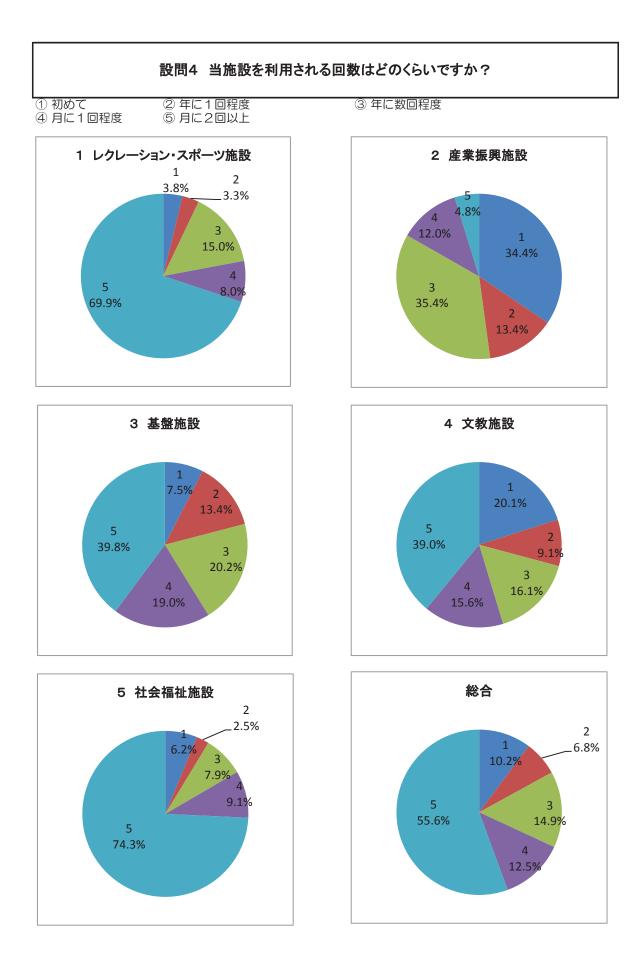

### 設問4 当施設を利用される回数はどのくらいですか?

① 初めて
 ④ 月に1回程度

②年に1回程度
 ⑤月に2回以上

③ 年に数回程度

|                  |       |     |       | 回答    |       |       |        |
|------------------|-------|-----|-------|-------|-------|-------|--------|
| 属性·施設名称          | 1     | 2   | 3     | 4     | 5     | 無回答   | 総計     |
| 1 レクレーション・スポーツ施設 | 138   | 120 | 545   | 293   | 2,546 | 171   | 3,813  |
| 1 スポーツセンター・プール   | 89    | 36  | 135   | 149   | 1,865 | 140   | 2,414  |
| 2 体育館            | 9     | 22  | 149   | 34    | 105   | 11    | 330    |
| 3 運動場・競技場        | 30    | 58  | 248   | 93    | 520   | 20    | 969    |
| 4 港湾労働者休憩所       | 10    | 4   | 13    | 17    | 56    | 0     | 100    |
| 2 産業振興施設         | 144   | 56  | 148   | 50    | 20    | 132   | 550    |
| 1 産業創造館          |       |     |       |       |       | 125   | 125    |
| 2 住まい情報系         | 144   | 56  | 148   | 50    | 20    | 7     | 425    |
| 3 基盤施設           | 211   | 375 | 566   | 531   | 1,114 | 157   | 2,954  |
| 1 自転車駐車場         | 39    | 39  | 199   | 246   | 403   | 67    | 993    |
| 2 駐車場            | 147   | 305 | 277   | 235   | 527   | 78    | 1,569  |
| 3 代行臨港道路         | 1     | 7   | 26    | 14    | 28    | 3     | 79     |
| 4 公園             | 24    | 24  | 60    | 36    | 145   | 9     | 298    |
| 5 舞洲ヘリポート        | 0     | 0   | 4     | 0     | 11    | 0     | 15     |
| 4 文教施設           | 765   | 346 | 615   | 596   | 1,487 | 203   | 4,012  |
| 1 区民センター・ホール・会館  | 157   | 79  | 292   | 405   | 1,203 | 91    | 2,227  |
| 2 美術館・博物館        | 488   | 209 | 216   | 123   | 156   | 96    | 1,288  |
| 3 こども文化系         | 120   | 58  | 107   | 68    | 128   | 16    | 497    |
| 5 社会福祉施設         | 254   | 101 | 325   | 374   | 3,041 | 1,057 | 5,152  |
| 1 おとしよりすこやかセンター  | 83    | 3   | 7     | 10    | 255   | 156   | 514    |
| 2 老人福祉センター       | 47    | 21  | 66    | 244   | 2,278 | 283   | 2,939  |
| 3 救護・支援・校正施設     | 40    | 28  | 67    | 92    | 440   | 597   | 1,264  |
| 4 相談センター施設       | 84    | 49  | 185   | 28    | 68    | 21    | 435    |
| 総計               | 1,512 | 998 | 2,199 | 1,844 | 8,208 | 1,720 | 16,481 |

| 設問4 当施設を利用される回数はどのくらいですか?               |       |       |       |       |       |     |    |  |
|-----------------------------------------|-------|-------|-------|-------|-------|-----|----|--|
| <ul> <li>(※無回答を除く回答数から割合を算出)</li> </ul> |       |       |       | 回答    |       |     |    |  |
| 属性·施設名称                                 | 1     | 2     | 3     | 4     | 5     | 無回答 | 総計 |  |
| 1 レクレーション・スポーツ施設                        | 3.8%  | 3.3%  | 15.0% | 8.0%  | 69.9% |     |    |  |
| 1 スポーツセンター・プール                          | 3.9%  | 1.6%  | 5.9%  | 6.6%  | 82.0% |     |    |  |
| 2 体育館                                   | 2.8%  | 6.9%  | 46.7% | 10.7% | 32.9% |     |    |  |
| 3 運動場・競技場                               | 3.2%  | 6.1%  | 26.1% | 9.8%  | 54.8% |     |    |  |
| 4 港湾労働者休憩所                              | 10.0% | 4.0%  | 13.0% | 17.0% | 56.0% |     |    |  |
| 2 産業振興施設                                | 34.4% | 13.4% | 35.4% | 12.0% | 4.8%  |     |    |  |
| 1 産業創造館                                 | -     | -     | -     | -     | -     |     |    |  |
| 2 住まい情報系                                | 34.4% | 13.4% | 35.4% | 12.0% | 4.8%  |     |    |  |
| 3 基盤施設                                  | 7.5%  | 13.4% | 20.2% | 19.0% | 39.8% |     |    |  |
| 1 自転車駐車場                                | 4.2%  | 4.2%  | 21.5% | 26.6% | 43.5% |     |    |  |
| 2 駐車場                                   | 9.9%  | 20.5% | 18.6% | 15.8% | 35.3% |     |    |  |
| 3 代行臨港道路                                | 1.3%  | 9.2%  | 34.2% | 18.4% | 36.8% |     |    |  |
| 4 公園                                    | 8.3%  | 8.3%  | 20.8% | 12.5% | 50.2% |     |    |  |
| 5 舞洲ヘリポート                               | 0.0%  | 0.0%  | 26.7% | 0.0%  | 73.3% |     |    |  |
| 4 文教施設                                  | 20.1% | 9.1%  | 16.1% | 15.6% | 39.0% |     |    |  |
| 1 区民センター・ホール・会館                         | 7.4%  | 3.7%  | 13.7% | 19.0% | 56.3% |     |    |  |
| 2 美術館・博物館                               | 40.9% | 17.5% | 18.1% | 10.3% | 13.1% |     |    |  |
| 3 こども文化系                                | 24.9% | 12.1% | 22.2% | 14.1% | 26.6% |     |    |  |
| 5 社会福祉施設                                | 6.2%  | 2.5%  | 7.9%  | 9.1%  | 74.3% |     |    |  |
| 1 おとしよりすこやかセンター                         | 23.2% | 0.8%  | 2.0%  | 2.8%  | 71.2% |     |    |  |
| 2 老人福祉センター                              | 1.8%  | 0.8%  | 2.5%  | 9.2%  | 85.8% |     |    |  |
| 3 救護・支援・校正施設                            | 6.0%  | 4.2%  | 10.0% | 13.8% | 66.0% |     |    |  |
| 4 相談センター施設                              | 20.3% | 11.8% | 44.7% | 6.8%  | 16.4% |     |    |  |
| 総計                                      | 10.2% | 6.8%  | 14.9% | 12.5% | 55.6% |     |    |  |

( 結果コメント )

・月に2回以上の利用者が多いが、社会福祉施設は毎日の利用が基本であるため割合が大きくなる。次に様々 な教室や講座が開催されているスポーツセンター・プールや区民センターの利用回数が多くなる傾向にある。