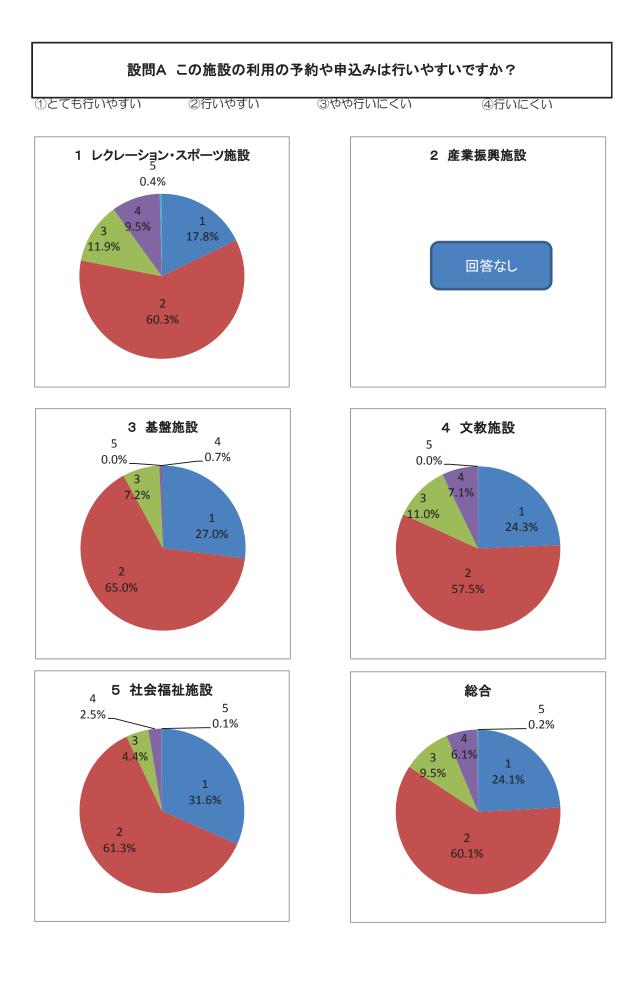

### 設問A この施設の利用の予約や申込みは行いやすいですか?

①とても行いやすい

②行いやすい ③やや行いにくい

④行いにくい

|                              |       |       |     | 回答  |    |        |        |
|------------------------------|-------|-------|-----|-----|----|--------|--------|
| 属性·施設名称                      | 1     | 2     | 3   | 4   | 5  | 無回答    | 総計     |
| 1 レクレーション・スポーツ施設             | 334   | 1,130 | 224 | 179 | 8  | 1,938  | 3,813  |
| 1 スポーツセンター・プール               | 231   | 780   | 181 | 150 | 8  | 1,900  | 3,250  |
| 2 体育館                        | 26    | 163   | 26  | 13  |    | 102    | 330    |
| 3 運動場・競技場                    | 120   | 395   | 76  | 46  | 0  | 332    | 969    |
| 4 港湾労働者休憩所                   |       |       |     |     |    | 100    | 100    |
| 2 産業振興施設                     |       |       |     |     |    | 550    | 550    |
| 1 産業創造館                      |       |       |     |     |    | 125    | 125    |
| 2 住まい情報系                     |       |       |     |     |    | 425    | 425    |
| 3 基盤施設                       | 221   | 532   | 59  | 6   |    | 1,971  | 2,789  |
| 1 自転車駐車場                     | 188   | 481   | 51  | 5   |    | 268    | 993    |
| 2 駐車場                        |       |       |     |     |    | 1,569  | 1,569  |
| 3 代行臨港道路                     |       |       |     |     |    | 79     | 79     |
| 4 公園                         | 28    | 44    | 8   | 0   | 0  | 53     | 133    |
| 5 舞洲ヘリポート                    | 5     | 7     | 0   | 1   | 0  | 2      | 15     |
| 4 文教施設                       | 565   | 1,335 | 256 | 165 | 1  | 1,690  | 4,012  |
| 1 区民センター・ホール・会館              | 286   | 905   | 195 | 58  | 0  | 783    | 2,227  |
| 2 美術館・博物館                    | 119   | 206   | 37  | 100 | 1  | 825    | 1,288  |
| <ol> <li>3 こども文化系</li> </ol> | 160   | 224   | 24  | 7   | 0  | 82     | 497    |
| 5 社会福祉施設                     | 385   | 746   | 54  | 31  | 1  | 3,935  | 5,152  |
| 1 おとしよりすこやかセンター              | 72    | 178   | 13  | 3   | 0  | 248    | 514    |
| 2 老人福祉センター                   | 275   | 497   | 35  | 26  | 1  | 2,105  | 2,939  |
| 3 救護・支援・校正施設                 | 27    | 36    | 6   | 2   | 0  | 1,193  | 1,264  |
| 4 相談センター施設                   | 11    | 35    | 0   | 0   | 0  | 389    | 435    |
| 総計                           | 1,505 | 3,743 | 593 | 381 | 10 | 10,084 | 16,316 |

| (※無回答を除く回答数から割合を算出) | 回答    |       |       |       |      |     |    |  |  |
|---------------------|-------|-------|-------|-------|------|-----|----|--|--|
| 属性·施設名称             | 1     | 2     | 3     | 4     | 5    | 無回答 | 総計 |  |  |
| レクレーション・スポーツ施設      | 17.8% | 60.3% | 11.9% | 9.5%  | 0.4% |     |    |  |  |
| 1 スポーツセンター・プール      | 17.1% | 57.8% | 13.4% | 11.1% | 0.6% |     |    |  |  |
| 2 体育館               | 11.4% | 71.5% | 11.4% | 5.7%  | 0.0% |     |    |  |  |
| 3 運動場・競技場           | 18.8% | 62.0% | 11.9% | 7.2%  | 0.0% |     |    |  |  |
| 4 港湾労働者休憩所          | -     | -     | -     | -     | -    |     |    |  |  |
| 産業振興施設              | -     | -     | -     | -     | -    |     |    |  |  |
| 1 産業創造館             | -     | -     | -     | -     | -    |     |    |  |  |
| 2 住まい情報系            | -     | -     | -     | -     | -    |     |    |  |  |
| 基盤施設                | 27.0% | 65.0% | 7.2%  | 0.7%  | 0.0% |     |    |  |  |
| 1 自転車駐車場            | 25.9% | 66.3% | 7.0%  | 0.7%  | 0.0% |     |    |  |  |
| 2 駐車場               | -     | -     | -     | -     | -    |     |    |  |  |
| 3 代行臨港道路            | -     | -     | -     | -     | -    |     |    |  |  |
| 4 公園                | 35.0% | 55.0% | 10.0% | 0.0%  | 0.0% |     |    |  |  |
| 5 舞洲ヘリポート           | 38.5% | 53.8% | 0.0%  | 7.7%  | 0.0% |     |    |  |  |
| 文教施設                | 24.3% | 57.5% | 11.0% | 7.1%  | 0.0% |     |    |  |  |
| 1 区民センター・ホール・会館     | 19.8% | 62.7% | 13.5% | 4.0%  | 0.0% |     |    |  |  |
| 2 美術館・博物館           | 25.7% | 44.5% | 8.0%  | 21.6% | 0.2% |     |    |  |  |
| 3 こども文化系            | 38.6% | 54.0% | 5.8%  | 1.7%  | 0.0% |     |    |  |  |
| 社会福祉施設              | 31.6% | 61.3% | 4.4%  | 2.5%  | 0.1% |     |    |  |  |
| 1 おとしよりすこやかセンター     | 27.1% | 66.9% | 4.9%  | 1.1%  | 0.0% |     |    |  |  |
| 2 老人福祉センター          | 33.0% | 59.6% | 4.2%  | 3.1%  | 0.1% |     |    |  |  |
| 3 救護・支援・校正施設        | 38.0% | 50.7% | 8.5%  | 2.8%  | 0.0% |     |    |  |  |
| 4 相談センター施設          | 23.9% | 76.1% | 0.0%  | 0.0%  | 0.0% |     |    |  |  |
| 総計                  | 24.1% | 60.1% | 9.5%  | 6.1%  | 0.2% |     |    |  |  |

( 結果コメント )

Г

・「とても行いやすい」、「行いやすい」と回答した方は全体の84.2%と高い評価をいただいている。しかし、行いにく いの回答された方の意見として、施設の人気が影響してか、予約の抽選がなかなか当たらないという意見が多 数あった。また、インターネットでの予約ができるようにして欲しいという意見も見受けられた。