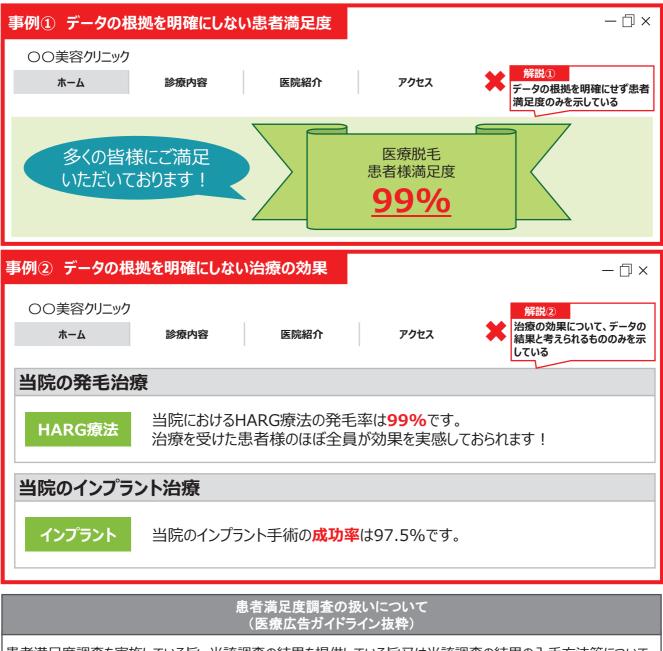

## 1. 広告が禁止される事例 (2)データの根拠を明確にしない調査結果(虚偽広告)

### データの根拠を明確にしない調査結果

医療広告ガイドラインでは、調査結果等の引用による広告について、データの根拠(具体的な調査方法等)を明確にせず、データの結果と 考えられるもののみを示すものについては、虚偽広告として取り扱うこと、とされている。

患者満足度調査を実施している旨、当該調査の結果を提供している旨又は当該調査の結果の入手方法等について は広告可能であるが、当該調査の結果そのものについては、広告が認められないことに留意すること

| 医療法関連法令           | 法第6条の5第1項                   |
|-------------------|-----------------------------|
| 医療広告ガイドライン        | 第3の1 (1) 内容が虚偽にわたる広告 (虚偽広告) |
| 医療広告ガイドラインに関するQ&A | Q3-22                       |