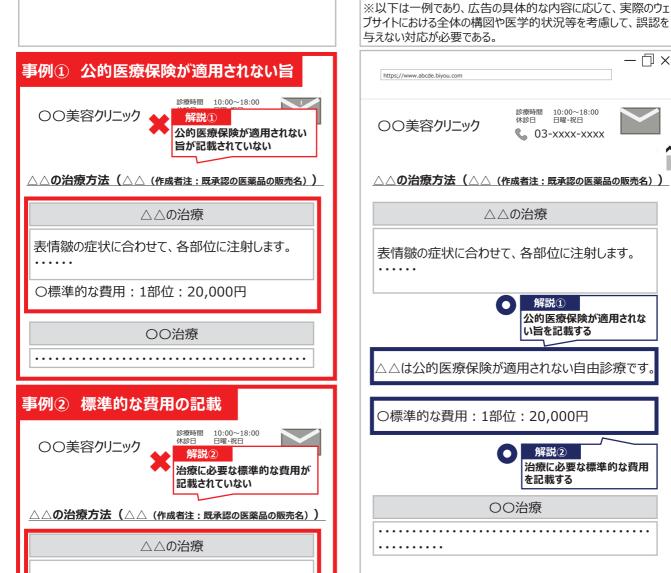

### 2. 広告可能事項の記載が不適切な事例

(22) 治療の方法

### 治療の方法について広告をすることができない表現

表情皺の症状に合わせて、各部位に注射します。

費用は施術箇所により異なります。

△△は公的医療保険が適用されない自由診療です。

〇〇治療 

医薬品医療機器等法で承認された医薬品又は医療機器をその 承認等の範囲で使用した自由診療について、治療に公的医療保 険が適用されない旨又は標準的な費用を記載していないため、広 告することはできない。

治療の方法の表現に係る改善例

広告が可能である。

医薬品医療機器等法で承認された医薬品又は医療機器をその

承認等の範囲で使用した自由診療については、治療に公的医療

保険が適用されない旨、及び標準的な費用を記載することにより

– 🗇 ×

#### 医療法関連法令 法第6条の5第3項第13号 医療広告ガイドライン 第4の4 (13) 法第6条の5第3項第13号 医療広告ガイドラインに関するQ&A Q3-9