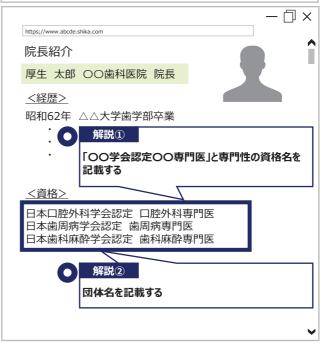

### 2. 広告可能事項の記載が不適切な事例

(23) 医療従事者の専門性資格

### 広告することができない医療従事者の専門性資格の表現

厚生労働大臣が届出を受理した専門性資格については広告が 可能であるが、団体名及び団体が認定する専門性の資格名が (〇〇学会認定〇〇専門医)記載されていない場合は広告を してはならない。

医療従事者の専門性資格の表現に係る改善例

厚生労働大臣が届出を受理した専門性資格については、団体名 及び団体が認定する専門性の資格名を記載することにより広告が 可能である。

### 補足

厚生労働大臣が届出を受理しており、広告が可能である専門性資格は、 「医療に関する広告が可能となった医師等の専門性に関する資格名(厚 生労働大臣に届出がなされた団体の認定するもの)等について」を参照。 URL: https://www.mhlw.go.jp/content/001063553.pdf

厚生労働大臣が届出を受理していない専門性資格について広告する場合は、「〇〇学会認定〇〇専門医」などと記載したうえで、限定解除要件を満たす必要がある。詳細はP.32を参照。