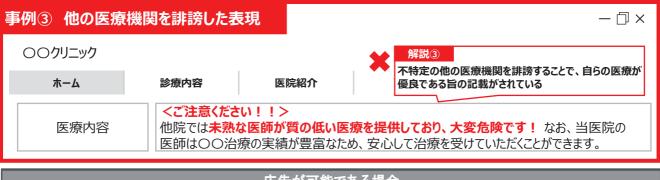

# 1. 広告が禁止される事例 (7) 著名人との関係性強調(比較優良広告)

### 著名人との関係性を強調した表現

医療広告ガイドラインでは、著名人との関連性を強調するなど、患者等に対して他の医療機関より著しく優れているとの誤認を与えるおそれ がある表現は、患者等を不当に誘引するおそれがあることから、比較優良広告として取り扱うこと、とされている。

| 事例 芸能人や著名人が患者                         | である旨                                                                      |
|---------------------------------------|---------------------------------------------------------------------------|
| https;//www.abcde-clinic.com/datsumou | — 🗇 ×                                                                     |
| <u>&lt;当院からのお知らせ&gt;</u>              |                                                                           |
|                                       | 2021年〇月〇日<br>サッカー選手の〇〇選手に患者第1号になっていただきました。<br>写真は〇〇選手来院時に撮影致しました。<br>〇〇選手 |
| モデルの〇〇さんも!                            |                                                                           |
| <b>モデルの〇〇さん</b> が当院に来                 | 院されました!                                                                   |
|                                       | ~                                                                         |