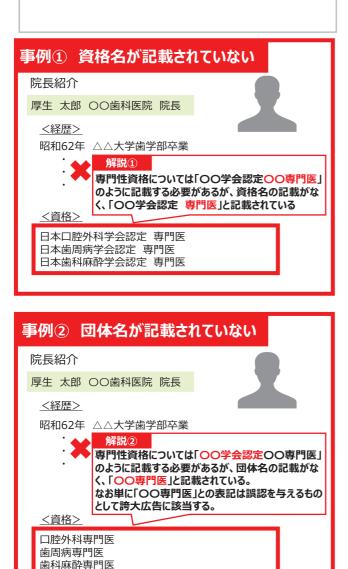

### 2. 広告可能事項の記載が不適切な事例

(23) 医療従事者の専門性資格

### 広告することができない医療従事者の専門性資格の表現

厚生労働大臣が届出を受理した専門性資格については広告が 可能であるが、団体名及び団体が認定する専門性の資格名が (〇〇学会認定〇〇専門医)記載されていない場合は広告を してはならない。

医療従事者の専門性資格の表現に係る改善例

厚生労働大臣が届出を受理した専門性資格については、団体名 及び団体が認定する専門性の資格名を記載することにより広告が 可能である。

※以下は一例であり、広告の具体的な内容に応じて、実際のウェ ブサイトにおける全体の構図や医学的状況等を考慮して、誤認を 与えない対応が必要である。

### 補足

厚生労働大臣が届出を受理しており、広告が可能である専門性資格は、 「医療に関する広告が可能となった医師等の専門性に関する資格名(厚 生労働大臣に届出がなされた団体の認定するもの)等について」を参照。 URL: https://www.mhlw.go.jp/content/001063553.pdf

厚生労働大臣が届出を受理していない専門性資格について広告する場合は、「〇〇学会認定〇〇専門医」などと記載したうえで、限定解除要件を満たす必要がある。詳細はP.32を参照。

| 医療法関連法令           | 法第6条の5第3項第9号、規則第1条の9の2第1号、第2号 |
|-------------------|-------------------------------|
| 医療広告ガイドライン        | 第4の4 (9) 法第6条の5第3項第9号         |
| 医療広告ガイドラインに関するQ&A | Q3-5,3-6,3-7                  |