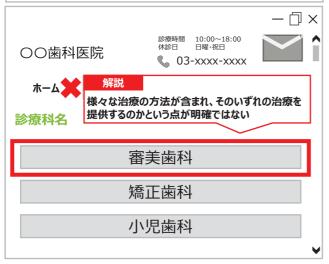

### 2. 広告可能事項の記載が不適切な事例

(22) 治療の方法

### 治療の方法について広告をすることができない表現

表情皺の症状に合わせて、各部位に注射します。

費用は施術箇所により異なります。

△△は公的医療保険が適用されない自由診療です。

〇〇治療 

医薬品医療機器等法で承認された医薬品又は医療機器をその 承認等の範囲で使用した自由診療について、治療に公的医療保 険が適用されない旨又は標準的な費用を記載していないため、広 告することはできない。

治療の方法の表現に係る改善例

広告が可能である。

医薬品医療機器等法で承認された医薬品又は医療機器をその

承認等の範囲で使用した自由診療については、治療に公的医療

保険が適用されない旨、及び標準的な費用を記載することにより

– 🗇 ×