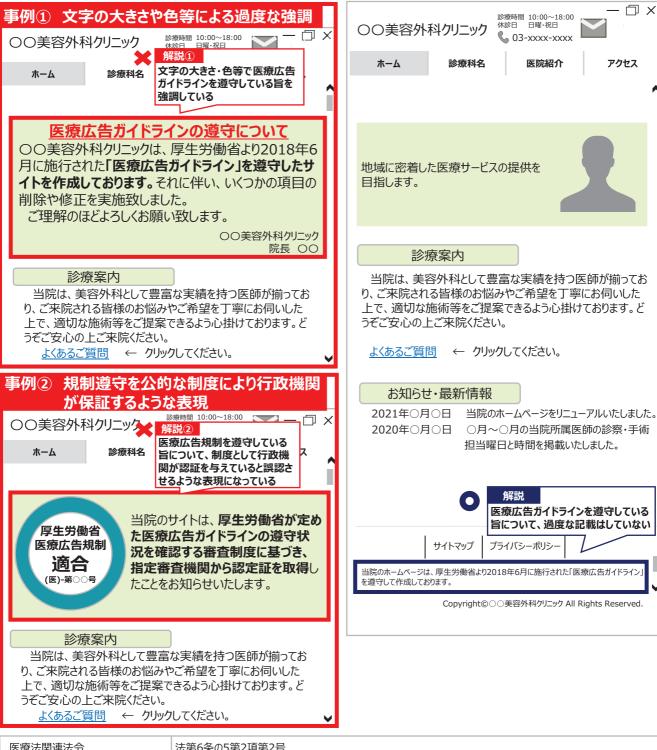

# 1. 広告が禁止される事例 (4) 医療広告ガイドラインを遵守している旨の広告 (誇大広告)

### 医療広告ガイドラインを遵守している旨を強調した表現

医療広告ガイドラインを遵守していることは、特段、強調すべきことでは ないと考えられるため、文字の大きさ・色等によって強調するような表現 は認められない。また、公的な制度により行政機関が保証しているよう に誤認を与える表現も、同様に認められない。

### 医療広告ガイドラインを遵守している旨を強調しない表現 による改善例

医療広告ガイドラインを遵守している旨を記載する場合は、過度

- 🗇 🗙

アクセス

に強調せずに記載する。

| 医療法関連法令           | 法第6条の5第2項第2号          |
|-------------------|-----------------------|
| 医療広告ガイドライン        | 第3の1 (3) 誇大な広告 (誇大広告) |
| 医療広告ガイドラインに関するQ&A | Q5-13                 |