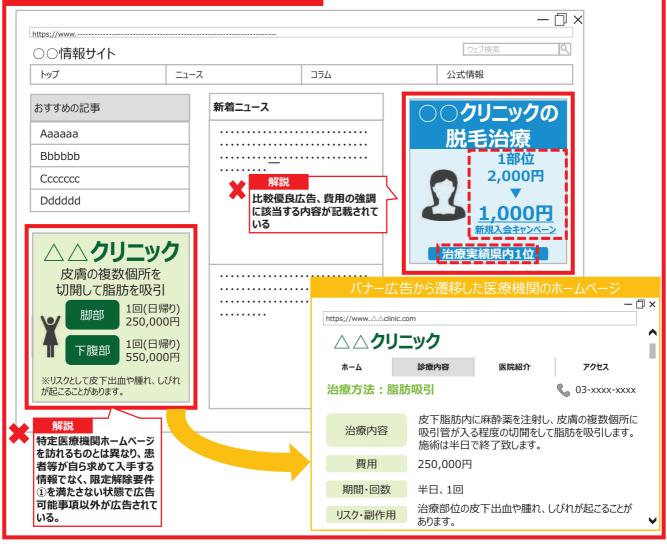

以外の一般人を対象とする広告は行わないものとされて いることに鑑み、医薬品又は医療機器の販売名については、広告 してはならない。

#### 医薬品の販売名に係る改善例

医薬品又は医療機器については、一般的名称等、特定されない 記載をすることにより、広告が可能である。

※以下は一例であり、広告の具体的な内容に応じて、実際のウェ ブサイトにおける全体の構図や医学的状況等を考慮して、誤認を 与えない対応が必要である。



| 医療法関連法令           | 医薬品医療機器等法                 |
|-------------------|---------------------------|
| 医療広告ガイドライン        | 第3の1 (8) その他 イ ①医薬品医療機器等法 |
| 医療広告ガイドラインに関するQ&A | Q2-15                     |

## 4. 広告するにあたって注意が必要な事例 (32)バナー広告における違反

#### バナー広告の不適切な表現

医療広告ガイドラインでは、「①患者の受診等を誘引する意図があること(誘引性)」と「②医業若しくは歯科医業を提供する者の氏名若しくは名称又は病院若しくは診療所の名称が特定可能であること(特定性)」のいずれの要件も満たす場合、医療広告規制の対象になるとされており、これらを満たす場合は医療機関ホームページに限らずパナー広告も対象となる。

バナー広告では、禁止される広告は当然に不適切であることに加え、限定解除要件「①医療に関する適切な選択に資する情報であって患 者等が自ら求めて入手する情報を表示するウェブサイトその他これに準じる広告であること」を満たさないことから広告可能事項以外は広告す ることができない。

## 事例 バナー広告における違反



#### 医療広告ガイドラインにおけるバナー広告の扱いについて

医療広告ガイドラインでは、広告可能事項の限定解除の具体的な要件にて、「インターネット上のバナー広告、あるいは検索 サイト上で、例えば「癌治療」を検索文字として検索した際に、スポンサーとして表示されるものや検索サイトの運営会社に対し て費用を支払うことによって意図的に検索結果として上位に表示される状態にしたものなどは、①を満たさないものであること。」 とされており、バナー広告は限定解除要件①を満たさないことから、広告可能事項以外を広告することはできない。 なお、バナー広告自体が一律禁止されているわけではなく、広告可能事項の範囲内であれば広告可能である。

| 医療法関連法令           | 法第6条の5第3項、規則第1条の9の2第3号、第4号他           |
|-------------------|---------------------------------------|
| 医療広告ガイドライン        | 第5の1 基本的な考え方,第5の2 広告可能事項の限定解除の具体的な要件他 |
| 医療広告ガイドラインに関するQ&A | Q1-7                                  |

## 4. 広告するにあたって注意が必要な事例 (33)リスティング広告における違反

#### リスティング広告の不適切な表現

医療広告ガイドラインでは、「①患者の受診等を誘引する意図があること(誘引性)」と「②医業若しくは歯科医業を提供する者の氏名若しくは名称又は病院若しくは診療所の名称が特定可能であること(特定性)」のいずれの要件も満たす場合、医療広告規制の対象になるとされており、これらを満たす場合は医療機関ホームページに限らずリスティング広告も対象となる。