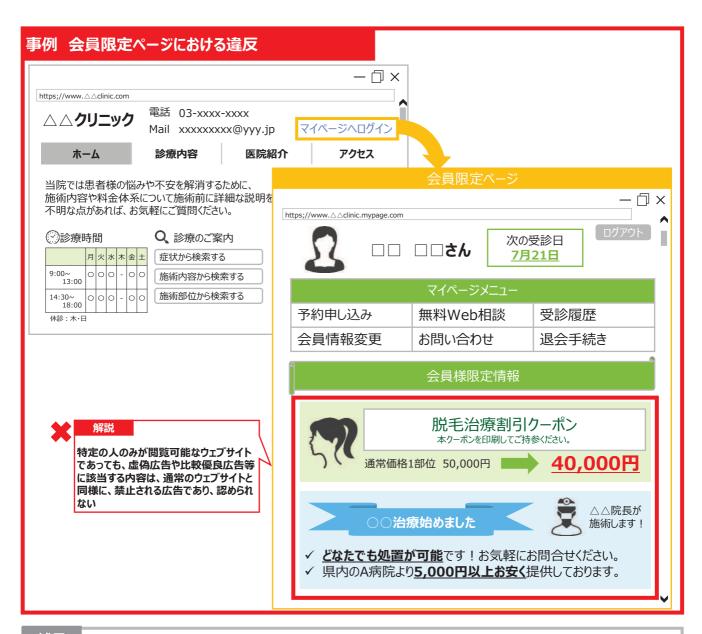

せる組織にダ 治療内容 メージを与え、新しい毛が生えるのを抑えます。 費用 1部位:2,000円 期間·回数 1年程度、5回 照射中は痛みがあり、照射後も赤みがでることがあり リスク・副作用 ます。

#### 医療広告ガイドラインにおけるリスティング広告の扱いについて

医療広告ガイドラインでは、広告可能事項の限定解除の具体的な要件にて、「インターネット上のバナー広告、あるいは検索 サイト上で、例えば「癌治療」を検索文字として検索した際に、スポンサーとして表示されるものや検索サイトの運営会社に対し て費用を支払うことによって意図的に検索結果として上位に表示される状態にしたものなどは、①を満たさないものであること。」 とされており、リスティング広告は限定解除要件①を満たさないことから、広告可能事項以外を広告することはできない。 なお、リスティング広告自体が一律禁止されているわけではなく、広告可能事項の範囲内であれば広告可能である。

| 医療法関連法令           | 法第6条の5第3項、規則第1条の9の2第3号、第4号           |
|-------------------|--------------------------------------|
| 医療広告ガイドライン        | 第5の1 基本的な考え方,第5の2 広告可能事項の限定解除の具体的な要件 |
| 医療広告ガイドラインに関するQ&A |                                      |

# (34)特定の人のみが閲覧可能な広告における違反

#### 特定の人のみが閲覧可能な広告における違反例

当該医療機関に係る情報取得を希望した者のみ閲覧可能な状態(一般人は閲覧不可)であっても広告規制の対象になるため、禁止される広告は当然に認められない。



#### 補足

虚偽広告や比較優良広告等だけではなく、法又は広告告示により広告が可能とされた事項以外の広告も認められないが、 通常のウェブサイトと同様、限定解除要件を満たすことで広告は可能である。限定解除の要件を満たすためには、医療広告ガ イドラインp.31の広告可能事項の限定解除要件の①②の記載を満たすことが必要である。 (自由診療の場合は、これに加え限定解除要件の③④を満たす必要がある。詳細は本事例解説書p.34-41を参照。)

| 医療法関連法令           |              |
|-------------------|--------------|
| 医療広告ガイドライン        | 第2 広告規制の対象範囲 |
| 医療広告ガイドラインに関するQ&A | Q1-10        |