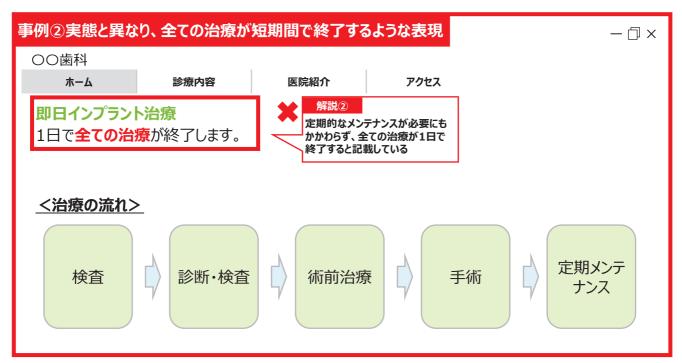

# 1. 広告が禁止される事例 (1)治療内容・期間の虚偽(虚偽広告)

### 治療内容や期間を偽った表現

医療広告ガイドラインでは、絶対安全な手術等は、医学上あり得ないため、虚偽広告として取り扱うこととされている。 また、治療後の定期的な処置等が必要であるにもかかわらず、全ての治療が短期間で終了するといった内容の表現を記載している場合には、 虚偽広告として取り扱うこととされている。

| 事例①医学上あり得                                                                    | ない内容の表現     |           |                       | — 🗇 ×                  |
|------------------------------------------------------------------------------|-------------|-----------|-----------------------|------------------------|
| ○○美容クリニック<br>ホーム                                                             | 診療内容        | 医院紹介      | アクセス                  |                        |
| <u></u>                                                                      | <u>&gt;</u> |           |                       | 解説①<br>医学上あり得ない記載をしている |
| 1.どんなに難しい手術でも成功                                                              |             |           |                       |                        |
| 当院には、手術実績が豊富で高度な技術を持った医師が多く在籍しております。そのため当院では<br><b>どんなに難しい手術でも必ず成功させます</b> ! |             |           |                       |                        |
| 2.絶対安全な治療                                                                    | ŧ           |           |                       |                        |
| 数多くの症例をこな<br>安全です!                                                           | してきた医師が多く   | 〈在籍しているため | b、当院の <mark>治療</mark> | まはどのような症例でも絶対          |
|                                                                              |             |           |                       |                        |