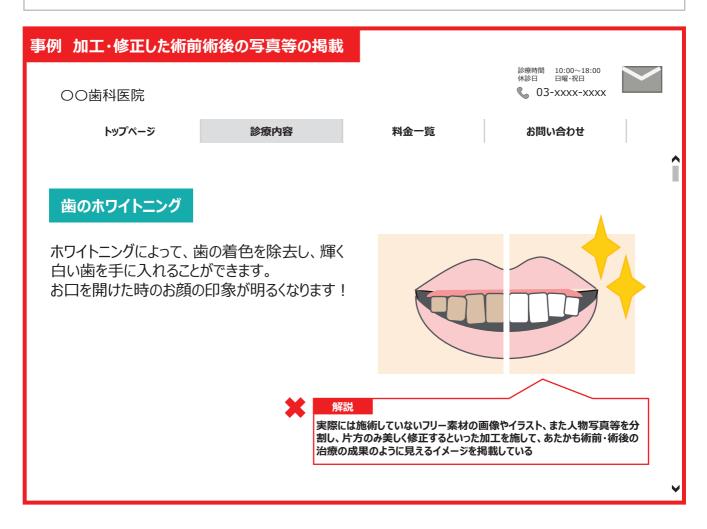

# 1. 広告が禁止される事例 (3)加工・修正した術前術後の写真等の掲載 (虚偽広告)

### 加工・修正した術前術後の写真等の掲載

医療広告ガイドラインでは、「加工・修正した術前術後の写真等の掲載」の取扱いとして、あたかも効果があるかのように見せるため加工・修正した術前術後の写真等については、虚偽広告として取り扱うべき、とされている。

| 医療法関連法令           | 法第6条の5第1項                   |
|-------------------|-----------------------------|
| 医療広告ガイドライン        | 第3の1 (1) 内容が虚偽にわたる広告 (虚偽広告) |
| 医療広告ガイドラインに関するQ&A |                             |