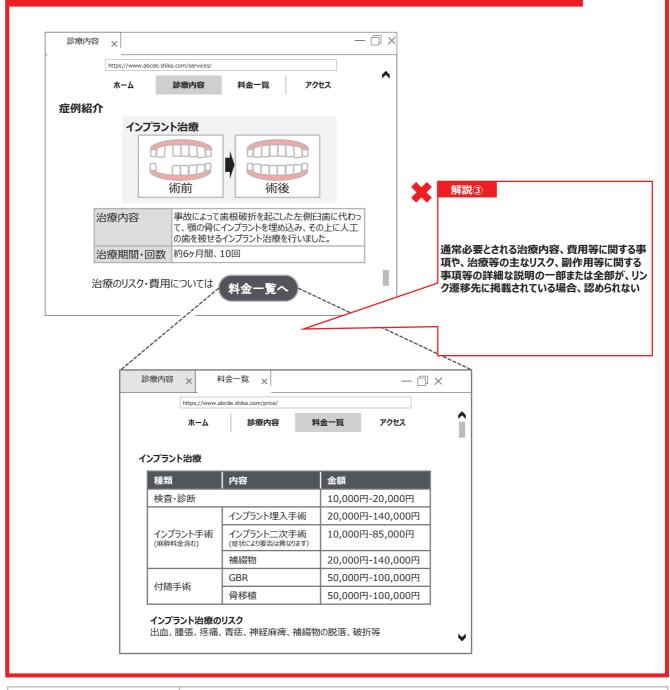

### ビフォーアフター写真について、リンクを張った先に詳細な説明が付された表現

医療広告ガイドラインでは、術前又は術後の写真に通常必要とされる治療内容、費用等に関する事項や、治療等の主なリスク、副作用等 に関する事項等の詳細な情報の掲載場所については、患者等にとって分かりやすいよう十分に配慮し、例えば、リンクを張った先のページへ 掲載したり、利点や長所に関する情報と比べて極端に小さな文字で掲載したりといった形式を採用してはならないとされている。

### 事例 リンク遷移した先での詳細な説明の記載

| 医療法関連法令           | 法第6条の5第2項第4号、規則第1条の9第2号                             |
|-------------------|-----------------------------------------------------|
| 医療広告ガイドライン        | 第3の1 (7) 治療等の内容又は効果について、患者等を誤認させるおそれがある治療等の前又は後の写真等 |
| 医療広告ガイドラインに関するQ&A | Q2-8                                                |