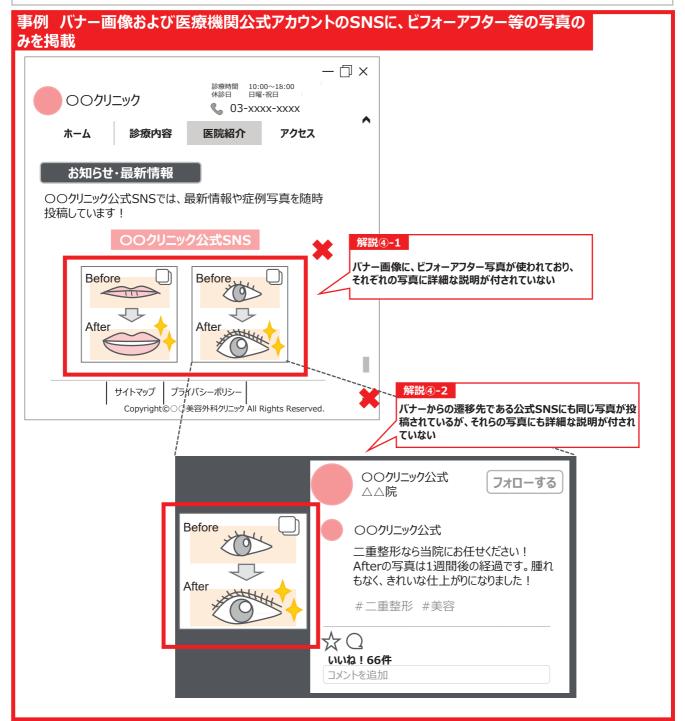

# (21) ビフォーアフター写真(省令禁止事項) (注意が必要な事例 2/2)

# ウェブサイト上のバナー画像および医療機関公式アカウントのSNS上に、ビフォーアフター写真が掲載されており、説明が付されていない

医療広告ガイドラインでは、術前又は術後の写真に通常必要とされる治療内容、費用等に関する事項や、治療等の主なリスク、副作用等 に関する事項等の詳細な情報の掲載場所については、患者等にとって分かりやすいよう十分に配慮し、例えば、リンクを張った先のページへ 掲載したり、利点や長所に関する情報と比べて極端に小さな文字で掲載したりといった形式を採用してはならないとされている。

| 医療法関連法令           | 法第6条の5第2項第4号、規則第1条の9第2号                             |
|-------------------|-----------------------------------------------------|
| 医療広告ガイドライン        | 第3の1 (7) 治療等の内容又は効果について、患者等を誤認させるおそれがある治療等の前又は後の写真等 |
| 医療広告ガイドラインに関するQ&A | Q2-8                                                |