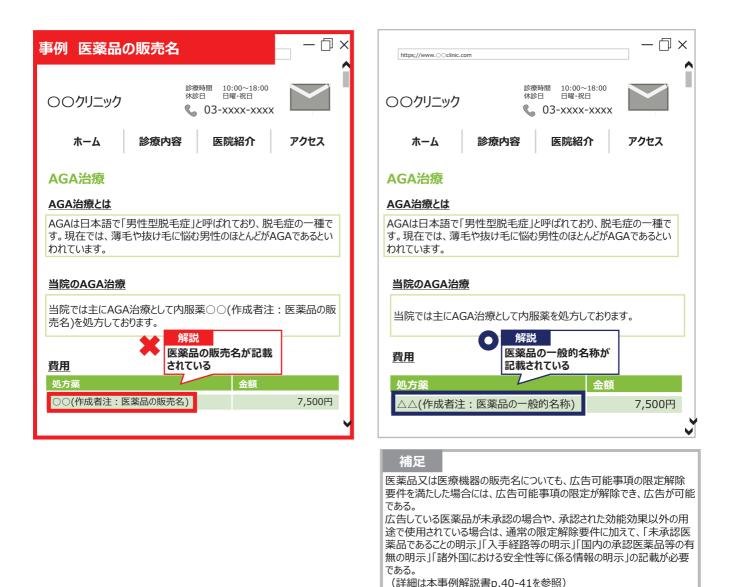

### 厚労省が認定したかのように誤認させる表現

「かかりつけ歯科機能強化型歯科診療所」「歯科外来診療環境体制加算」については医療機関が施設基準に合致している旨の届出をするものであるため、厚生労働省等が特別に認定・認証を与えていると誤認させるような表現は、「誇大な広告」に該当する。

### 厚労省が認定したかのように誤認させる表現の改善例

「かかりつけ歯科機能強化型歯科診療所」や「歯科外来診療環 境体制加算」について届出済みである旨を記載する場合は、あく まで届出済みである旨について記載する。

とって適切かつ分かりやすい説明を付すことが望ましい。

| 医療法関連法令           | 法第6条の5第2項第2号          |
|-------------------|-----------------------|
| 医療広告ガイドライン        | 第3の1 (3) 誇大な広告 (誇大広告) |
| 医療広告ガイドラインに関するQ&A |                       |