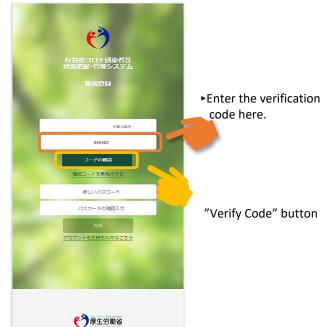

## Step4

- Access the "My HER-SYS" top page again and enter the verification code you have received.
- ② Click the "Verify Code" button.