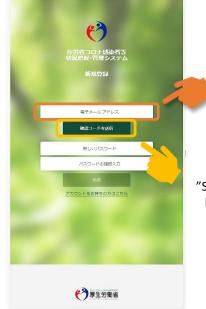

# Step2

- ① Enter your E-mail address.
- 2 Click the "Send Verification Code" button.

- Please enter a valid personal E-mail address.
- please make sure that you can receive e-mails sent from
  "@microsoftonline.com
  " to receive a
  verification code.
- "Send Verification Code" button