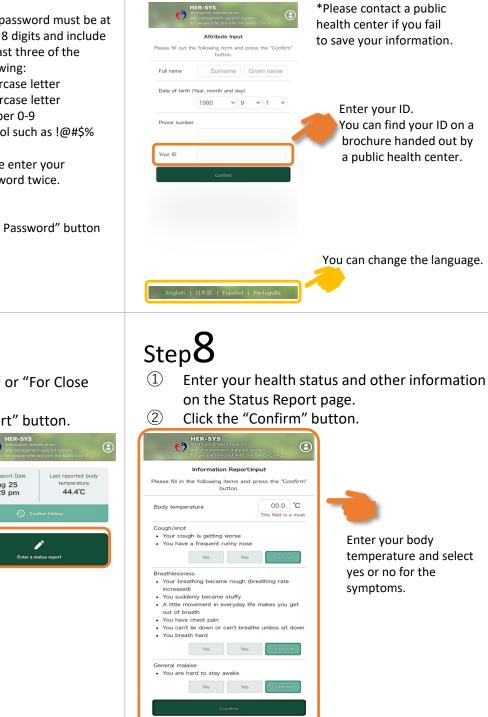

### Step**6**

- (1)Fill out your name, birthdate and phone number.
- (2) Enter your 6 or 7-disit ID.
- (3) Click the "Confirm" button, and the "Save attributes" button.

### Step /

- Select "For Infected persons" or "For Close (1)Contacts".
- (2)Click the "Enter a status report" button.