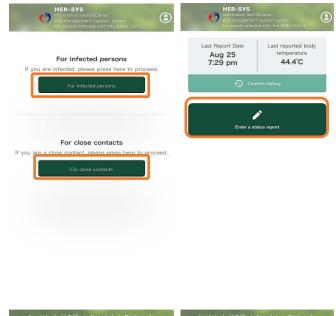

### Step /

- Select "For Infected persons" or "For Close (1)Contacts".
- (2)Click the "Enter a status report" button.