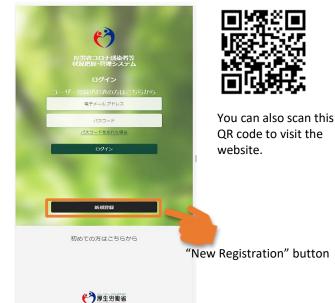

## Step **1**

- Access the top page of the My HER-SYS website from URL: <u>https://www.cov19.mhlw.go.jp/</u>
- 2 Click the "New Registration" button.