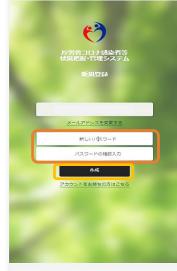

## Step **1**

- Access the top page of the My HER-SYS website from URL: <u>https://www.cov19.mhlw.go.jp/</u>
- 2 Click the "New Registration" button.