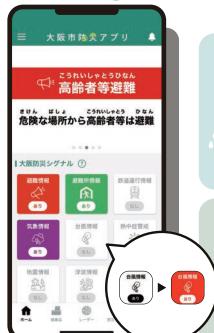

# Osaka Disaster Prevention App

大阪

be prepared for any emergency

## Disaster Prevention Signals

When an alarm or other warning is issued The color changes to indicate an warning.

Push notifications of impending danger. Disaster Prevention Information to Protect Yourself.