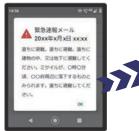

Content of J-alerts issued by the government in the event of a falling ballistic missile (example)

Evacuate immediately. Evacuate immediately. Evacuate immediately to a building or underground. A missile is expected to fall in the vicinity of  $\bigcirc$  at approximately  $\bigcirc$ : $\bigcirc$ . Please evacuate immediately