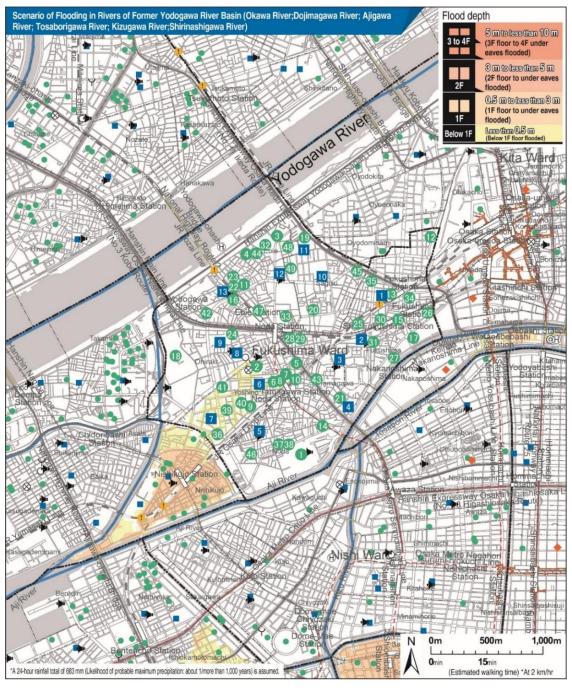

## Additional Content for "Flood Disaster Prevention Map" (March 2021 Version) [Fukushima Ward]

The Osaka Prefectural Government announced the new flood risk zones on February 2022. The diagram below will be added on to the Flood Disaster Prevention Map (March 2021 Version).

| Scenario conditions                                                                                                        |                                                                      | Released | Contact Information                                      | Telephone<br>number |
|----------------------------------------------------------------------------------------------------------------------------|----------------------------------------------------------------------|----------|----------------------------------------------------------|---------------------|
| Announcement of Storm Surge Warning in Osaka City Area 24-hour total rainfall: 683 mm/hour Maximum rainfall: 138.1 mm/hour | Probable maximum precipitation (Likelihood: 1/more than 1,000 years) | Feb.2022 | Nishi Osaka Flood<br>Control Office,<br>Osaka Prefecture | 06-6541-7771        |

\*In the situation when "Storm Surge Warning in Osaka City Area" is announced, (Kizugawa Sluice Gate, Ajigawa Sluice Gate, and Shirinashigawa Sluice Gate are closed) the projected occurrence of record-breaking rainfalls can induce possible dangers of flooding.