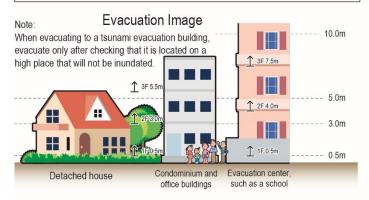

Designated disaster evacuation site & flood disaster evacuation bldg

|   |    | Designated disaster evacuation site & mood disaster evacuation bidg.                                                      |                        |  |  |  |  |
|---|----|---------------------------------------------------------------------------------------------------------------------------|------------------------|--|--|--|--|
|   |    | (The former opens according to the disaster situation) (The latter accepts evacuees if an evacuation information is issue |                        |  |  |  |  |
|   | 1  | Suwa Elementary School                                                                                                    | 2-15-5 Nagata          |  |  |  |  |
|   | 2  | Nakahama Elementary School                                                                                                | 2-12-35 Nakahama       |  |  |  |  |
|   | 3  | Morinomiya Elementary School                                                                                              | 1-6-64 Morinomiya      |  |  |  |  |
|   | 4  | Higashi Nakahama Elementary School                                                                                        | 5-4-5 Higashinakahama  |  |  |  |  |
|   | 5  | Joto Elementary School                                                                                                    | 3-16-41 Shiginohigashi |  |  |  |  |
|   | 6  | Shigino Elementary School                                                                                                 | 4-11-48 Shiginonishi   |  |  |  |  |
| 1 | 7  | Seiken Elementary School                                                                                                  | 2-4-35 Shigita         |  |  |  |  |
|   | 8  | Imafuku Elementary School                                                                                                 | 2-1-53 Imafukuminami   |  |  |  |  |
|   | 9  | Hanaten Elementary School                                                                                                 | 2-2-18 Hanatennishi    |  |  |  |  |
|   | 10 | Namazue Elementary School                                                                                                 | 3-9-27 Imafukunishi    |  |  |  |  |
|   | 11 | Namazue Higashi Elementary School                                                                                         | 1-3-26 Imafukuhigashi  |  |  |  |  |
| 1 | 12 | Sekime Elementary School                                                                                                  | 6-5-5 Sekime           |  |  |  |  |
|   | 13 | Sekime Higashi Elementary School                                                                                          | 4-12-15 Sekime         |  |  |  |  |
|   | 14 | Sumire Elementary School                                                                                                  | 2-6-46 Furuichi        |  |  |  |  |
|   | 15 | Enami Elementary School                                                                                                   | 4-1-28 Noe             |  |  |  |  |
|   | 16 | Seiiku Elementary School                                                                                                  | 1-5-19 Seiiku          |  |  |  |  |
|   | 17 | Hanaten Junior High School                                                                                                | 3-12-10 Hanatennishi   |  |  |  |  |