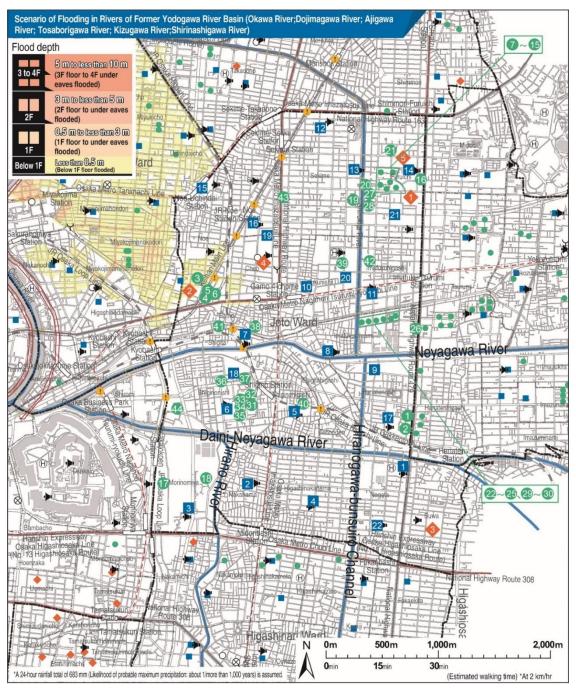

## Additional Content for "Flood Disaster Prevention Map" (March 2021 Version) [Joto Ward]

The Osaka Prefectural Government announced the new flood risk zones on February 2022. The diagram below will be added on to the Flood Disaster Prevention Map (March 2021 Version).

| Scenario conditions                                                                                                                 |                                                                      | Released | Contact Information                                      | Telephone<br>number |
|-------------------------------------------------------------------------------------------------------------------------------------|----------------------------------------------------------------------|----------|----------------------------------------------------------|---------------------|
| Announcement of Storm Surge<br>Warning in Osaka City Area<br>24-hour total rainfall: 683 mm/hour<br>Maximum rainfall: 138.1 mm/hour | Probable maximum precipitation (Likelihood: 1/more than 1,000 years) | Feb.2022 | Nishi Osaka Flood<br>Control Office,<br>Osaka Prefecture | 06-6541-7771        |

\*In the situation when "Storm Surge Warning in Osaka City Area" is announced, (Kizugawa Sluice Gate, Ajigawa Sluice Gate, and Shirinashigawa Sluice Gate are closed) the projected occurrence of record-breaking rainfalls can induce possible dangers of flooding.