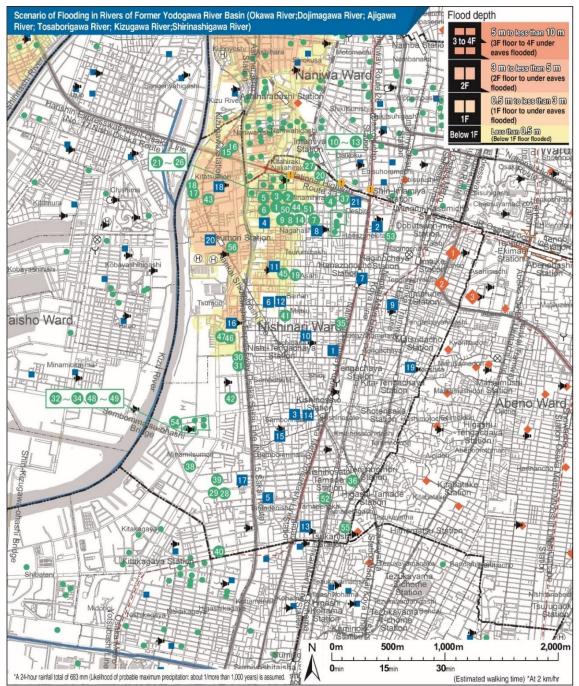

## Additional Content for "Flood Disaster Prevention Map" (March 2021 Version) [Nishinari Ward]

The Osaka Prefectural Government announced the new flood risk zones on February 2022. The diagram below will be added on to the Flood Disaster Prevention Map (March 2021 Version).

| Scenario conditions                                                                                                                 |                                                                               | Released | Contact Information                                      | Telephone<br>number |
|-------------------------------------------------------------------------------------------------------------------------------------|-------------------------------------------------------------------------------|----------|----------------------------------------------------------|---------------------|
| Announcement of Storm Surge<br>Warning in Osaka City Area<br>24-hour total rainfall: 683 mm/hour<br>Maximum rainfall: 138.1 mm/hour | Probable maximum<br>precipitation<br>(Likelihood: 1/more<br>than 1,000 years) | Feb.2022 | Nishi Osaka Flood<br>Control Office,<br>Osaka Prefecture | 06-6541-7771        |

%In the situation when "Storm Surge Warning in Osaka City Area" is announced, (Kizugawa Sluice Gate, Ajigawa Sluice Gate, and Shirinashigawa Sluice Gate are closed) the projected occurrence of record-breaking rainfalls can induce possible dangers of flooding.