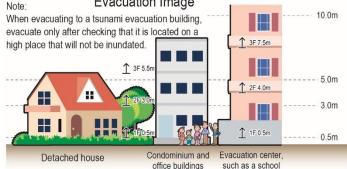

| Tengachaya Elementary School                                                    | 1-11-35 Shotenshita         |  |  |
| 20                                                                                                                                                                                                | Nishinari High School 1-13-10 Tsumori                                           |                             |  |  |
| 21                                                                                                                                                                                                | Imamiya Technology High School                                                  | 1-1-6 Deshiro               |  |  |



## **Evacuation Image**



## Tsunami evacuation bldg. (Accepts evacuees if an evacuation information is issued\*) Municipal Deshiro Daiichi Housing 3-3 Deshiro 1 3-1 Deshiro 2 Municipal Deshiro Daini Housing 3 Municipal Deshiro Daisan Housing 2-4 Minamibiraki 4 Municipal Deshiro Higashi Daini Housing 1-8-3 Deshiro 5 2-5 Minamibiraki Municipal Deshiro Nishi Housing 1 Gokan 6 Municipal Deshiro Nishi Housing 2 Gokan 3-5 Deshiro 7 2-1 Nagahashi Municipal Nagahashi Daiichi Housing 8 Municipal Nagahashi Daisan Housing 2 Gokan 3-1 Nagahashi 9 Municipal Nagahashi Daisan Housing 3 Gokan 3-1 Nagahashi 10 1-8 Nagahashi Municipal Nagahashi Daiyon Housing 1 Gokan 11 Municipal Nagahashi Daiyon Housing 2 Gokan 1-8 Nagahashi 12 Municipal Nagahashi Daigo Housing 1 Gokan 1-9 Nagahashi 13 Municipal Nagahashi Daigo Housing 2 Gokan 1