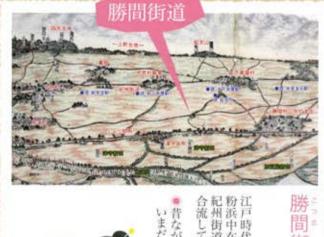

## 南津守さくら公園

セレッソ大阪堺レディースが あります。 テニスコート・児童公園などが 公園内にはスポーツ広場・ アカデミーチームの練習や スポーツ広場では、セレッソ大阪 レーニングを行っています。 1 ムグラウンドとして公式戦や

花見が楽しみだから。 (70代以上·男性)

いまだに使われています。(女性)

0

紀州街道(住吉街道)と 江戸時代、難波より木津を通って 合流していた街道

同街道

MAPO