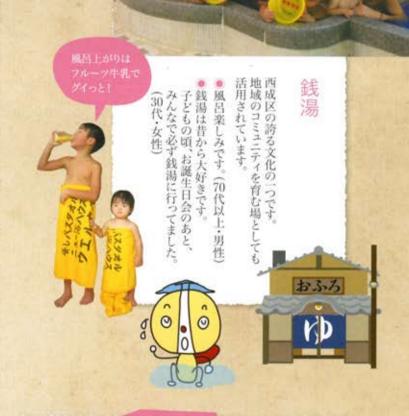

区内には3つの大衆演劇場があり、いつも賑わっています。笑いあり、涙ありの分かりやすいストーリー。大衆演劇は「下町の歌舞伎」と称される、庶民的な演劇で、 0 また情操の育成に永年尽くされ、今後も残していかなければ 西成区民のみならず往年の方たちの楽しみとして親しまれた。 いけないものと思います。(60代・男性)

大衆演劇





オーエス劇場

梅南座▶MAP① 鈴成座▶MAP② オーエス劇場▶MAP③



## 南津守さくら公園

セレッソ大阪堺レディースが あります。 テニスコート・児童公園などが 公園内にはスポーツ広場・ アカデミーチームの練習や スポーツ広場では、セレッソ大阪 レーニングを行っています。 1 ムグラウンドとして公式戦や

花見が楽しみだから。 (70代以上·男性)







いまだに使われています。(女性)

0

紀州街道(住吉街道)と 江戸時代、難波より木津を通って 合流していた街道

同街道

MAPO

にしなりのここが好き!







## 紙芝居師が全国で活躍しています。 紙芝居師が全国で活躍しています。 紙芝居画は全て手描きで、世界に1枚しか 紙芝居画は全て手描きで、世界に1枚しか 般社団法人 塩

●小学校等で紙芝居をみました。 古い紙芝居の絵で 今とはちがった雰囲気です。 (20代·女性)

「崎おとぎ紙芝居

博 物 館





MAP