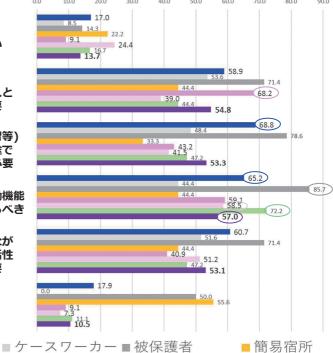

### 新たに本設される労働センターへの意向

- ▶ 全体的には、施設を時間によって多用途に有効活用すべきであり、福祉的機能や地域活性化、地域交流を求める割合が半数を超えて高く、「労働者だけのことを考えた利用だけでよい」とする人は、各主体において1~2割に留まっている。
- ▶ 労働者では多用途,被保護者と商店街で福祉的利用,町会においては,地域の人との交流が増える場が必要だと考えている人がそれぞれ最も高い割合を占めている。

地域コミュニティや地域の人と 交流が増えるような場が必要

労働(紹介・相談・技能講習等) で利用しない時間を他の用途で 有効につかえるような場が必要

現状の使い方をふまえ, 労働機能 に加えて福祉的機能も備えるべき

労働施設の機能を充実させなが らも,配置については地域活性 化につながるよう配慮も必要