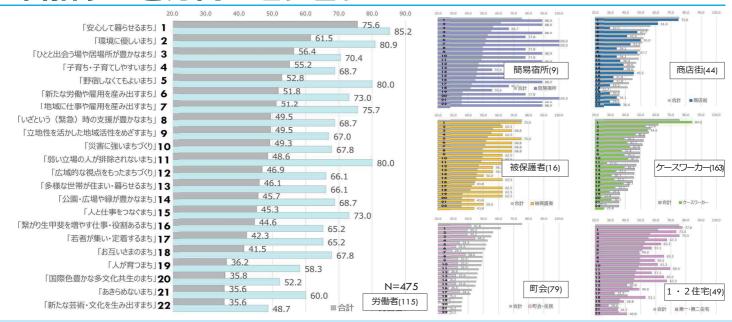

### 目指すべき方向・ビジョン

「安心して暮らせるまち」が最も多く75.6%を占め、「環境にやさしい」(61.5%)、孤立しない「人と出会う場や居場所が豊かなまち」(56.4%)、子どもの声が聞こえる「子育ち・子育てしやすいまち」(55.2%)がつづく。町会は「子ども」や「若者」への視線、公営住宅居住者と労働者で「緑豊かなまち」や「排除しないお互いさま」の意識が高く、簡易宿所・労働者で「仕事づくり」、被保護者と労働者では「野宿しなくてよいまち」を求める割合が比較的高い。