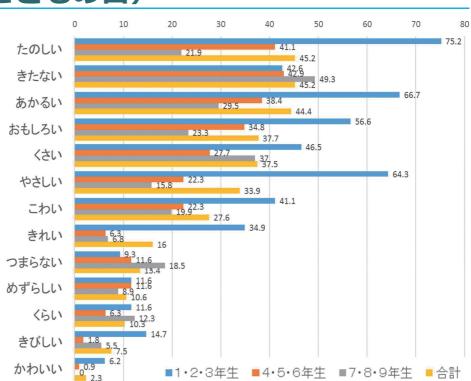

## まちのイメージ(こどもの目)

- ▶ 全体的には、「あかるい」 「たのしい」が4割を超え 「おもしろい」「やさしい」 が4割前後を占めていること から、まちのイメージは比較 的良いものの、「きたない」 「くさい」も4割を占めてお り、まちが汚れていることに 関する悪いイメージもある。
- ▶ 低学年では「たのしい」「あかるい」「おもしろい」という前向きなイメージが強く, とくに「やさしい」が6割を超えている。
- ▶ 一方, 学年が上がるにつれて 「きたない」「くさい」とい うネガティブなイメージが前 面に出てきている。