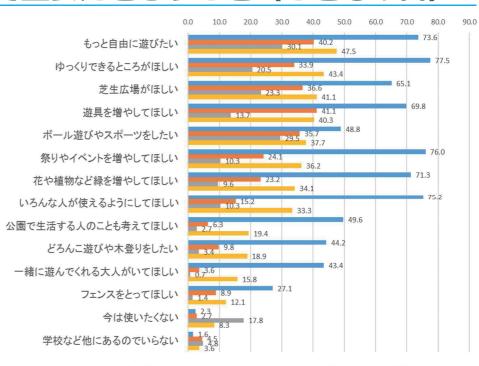

## 公園の今後について重要だと思うこと(こどもの目)

- ▶ 全体的には、「もっと自由に遊びたい」と思っている子どもが半数を占めて最も多く、「ゆっくりできること」と「芝生広場」や「遊具設置」、「ボール遊びやスポーツ」を求めるものと、「イベント開催」、「緑を増やす」、「いろんな人が使える」公園を望む声が3~4割と比較的高い傾向にある。
- ▶ 低学年では、イベント開催と緑を増やすことと同時に、「いろんな人が使えるようにしてほしい」が7割以上と高い割合を占め、「公園で生活する人のことも考えてほしい」と思っている児童が半数を超えている。そのほかにも「どろんこ遊び」や「大人と一緒に遊びたい」と願う児童も4割を超えている。
- ▶ 一方, 学年が上がるとともに, 公園への意識が薄れる傾向(回答数が減少)にある。

■1・2・3年牛 ■4・5・6年牛 ■7・8・9年牛