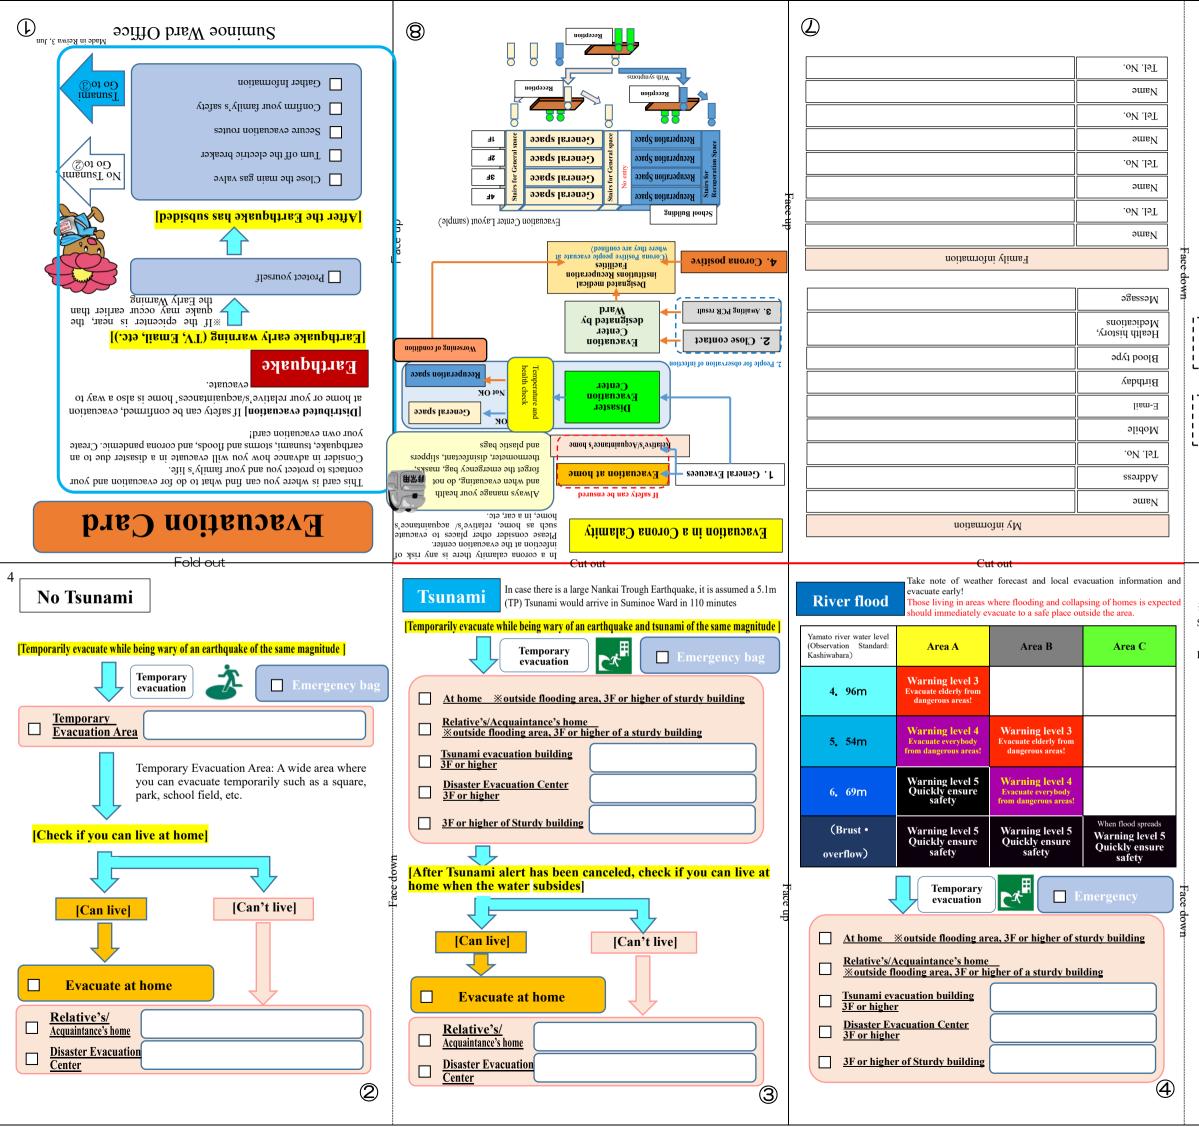

| le lea                                                                      | areas                                                                    |                                              |                                                        |    |
|-----------------------------------------------------------------------------|--------------------------------------------------------------------------|----------------------------------------------|--------------------------------------------------------|----|
| l evacuat<br>dangerous<br>Evacuate<br>the elder                             | λq p                                                                     | Alert level<br>Announced<br>Meteorological A | <b>lert level 1</b><br>Announced by<br>Osaka City)     | 7) |
| (Amn